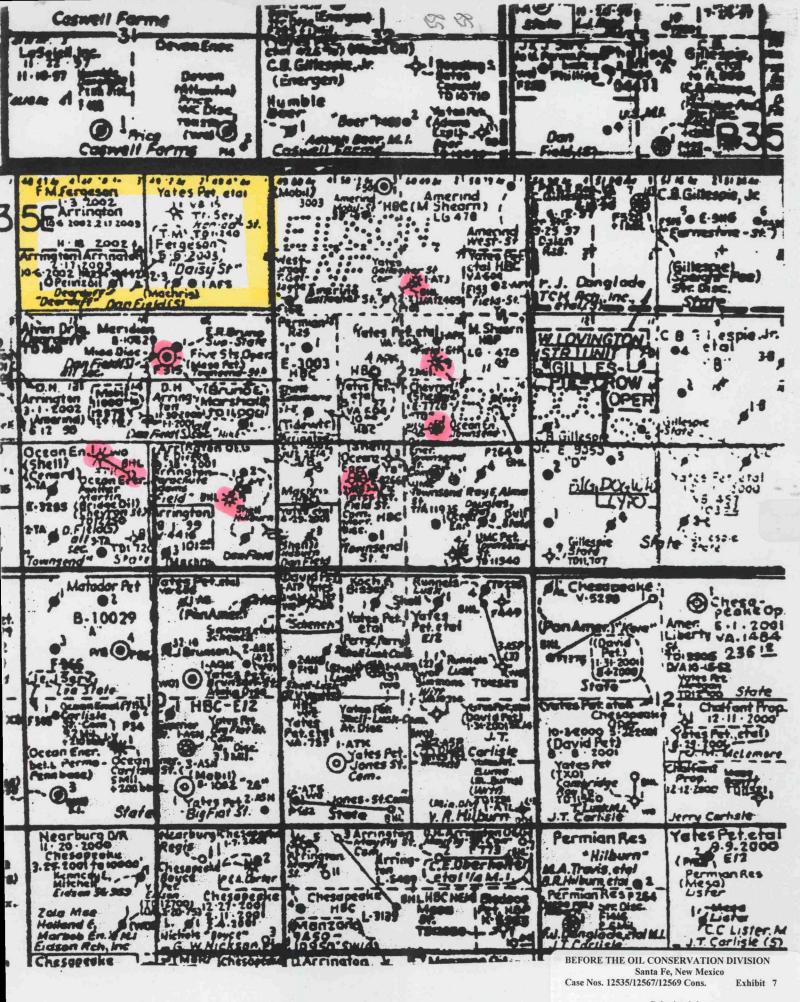

#### Ladies and Gentlemen:

This letter is to advise you that Yates Petroleum Corporation has filed the enclosed application with the New Mexico Oil Conservation Division seeking the compulsory pooling of certain spacing and proration units in Lots 1 through 8 of Irregular Section 3, Township 16 South, Range 35 East, NMPM, Lea County, New Mexico. Said units will be dedicated to a well which Yates Petroleum Corporation proposes to drill at a standard location 660 feet from the North and East lines of said Section 3 to test all formations from the surface to the base of the Morrow formation.

This application has been set for hearing before a Division Examiner on January 11, 2001. You are not required to attend this hearing, but as an owner of an interest that may be affected by this application, you may appear and present testimony. Failure to appear at that time and become a party of record will preclude you from challenging the matter at a later date.