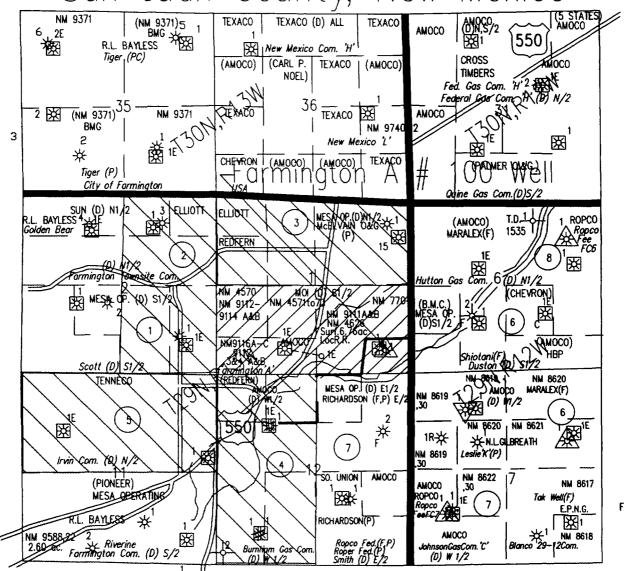

Farmington A # 100 Well 660' FSL, 705' FEL Section 1 T29N, R13W San Juan County, New Mexico

Proposed Well — Fruitland Coal Formington A # 100 Well

Need Working Interest Owners

San Juan County, New Mexico

Dear Gentlemen:

Burlington resources is applying for NMOCD approval of an off pattern gas well location for the Basin Fruitland Coal. The hearing is scheduled for December 7, 2000.

The Farmington A #100 was staked at the referenced location at the request of the City of Farmington because the SW/4 of Sec. 1 is being developed for Home Depo and other retail businesses.

Production from the Fruitland Coal pool is to be included in a 320.00 acre gas spacing and proration unit for the south half (\$/2) of Section 1.

Burlington Resources is notifying you as an offsetting operator. We are requesting that you sign one faxed copy of the waiver below and return it to the attention of Alan Alexander via fax (505) 326-9781 before December 7th. Also attached for your information is a copy of the C102 Well Location Plat, and a map showing the offsetting operators/owners.

Proposed Fruitland Coal New Drill

S/2 Sec. 1, T29N, R13W

San Juan County, New Mexico

Dear Mr. Sleetz

Burlington resources is applying for NMOCD approval of an off pattern gas well location for the Basin Fruitland Coal. The hearing is scheduled for December 7, 2000.

The Farmington A #100 was staked at the referenced location at the request of the City of Farmington because the SW/4 of Sec. 1 is being developed for Home Depo and other retail businesses.

Production from the Fruitland Coal pool is to be included in a 320.00 acre gas spacing and promition unit for the south half (S/2) of Section 1.

Burlington Resources is notifying you as an offsetting operator. We are requesting that you sign one faxed copy of the waiver below and return it to the attention of Alan Alexander via fax (505) 326-9781 before December  $7^{th}$ . Also attached for your information is a copy of the C102 Well Location Plat, and a map showing the offsetting operators/owners.