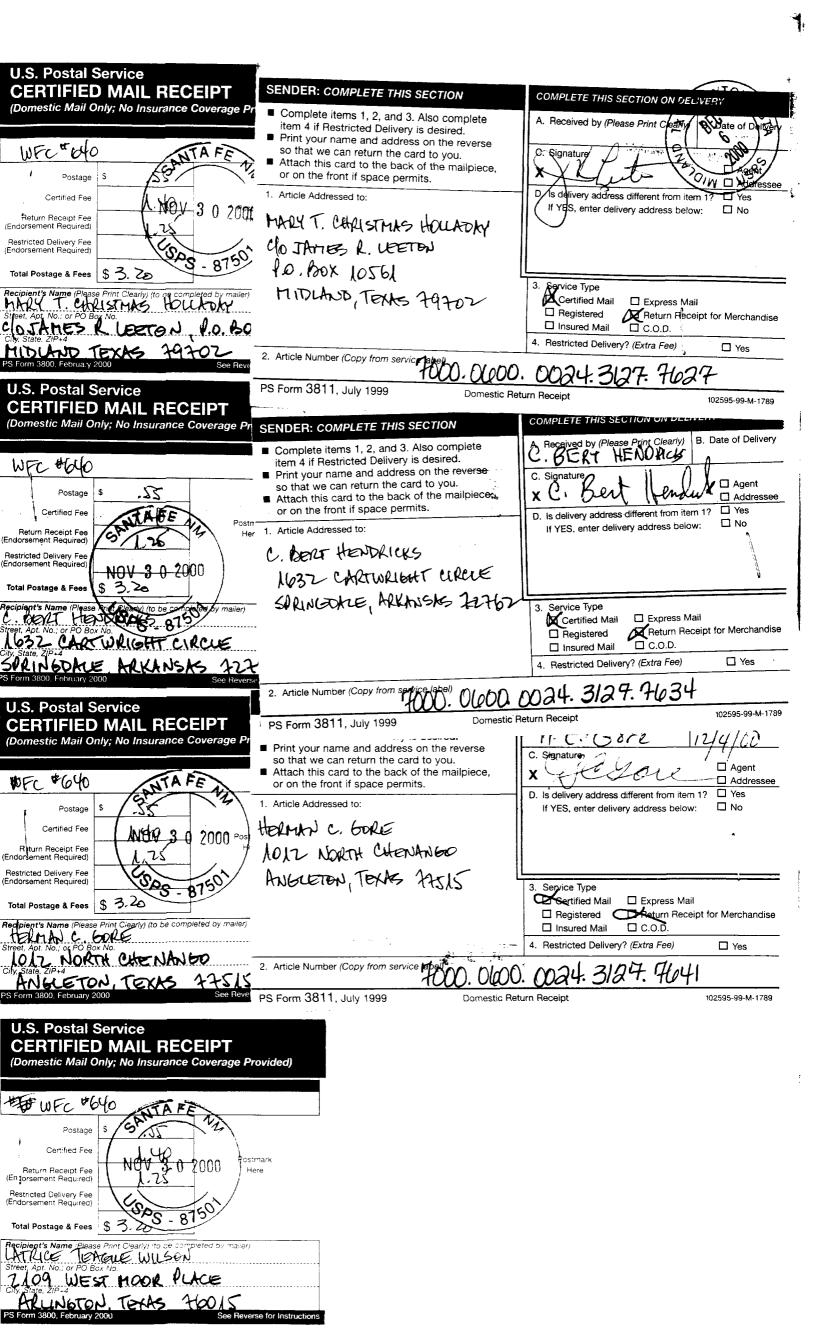

Name and Address list for the David H. Arrington Oil & Gas, Inc. Royal Stimulator #1 Well, W/2 Section 31, T15S, R36E, Lea County, NM

Bradford A. Christmas C/O James R. Leeton P. O. Box 10561 Midland, Texas 79702

Candy Christmas C/O James R. Leeton P. O. Box 10561 Midland, Texas 79702

Helen Jane Christmas Barby, Trustee of the Helen Jane Christmas Trust dated 2-14-92 C/O James R. Leeton P. O. Box 10561 Midland, Texas 79702

Joyce Ann Brown C/O James R. Leeton P. O. Box 10561 Midland, Texas 79702

Mary T. Christmas Holladay C/O James R. Leeton P. O. Box 10561 Midland, Texas 79702

C. Bert Hendricks 1632 Cartwright Circle Springdale, Arkansas 72762