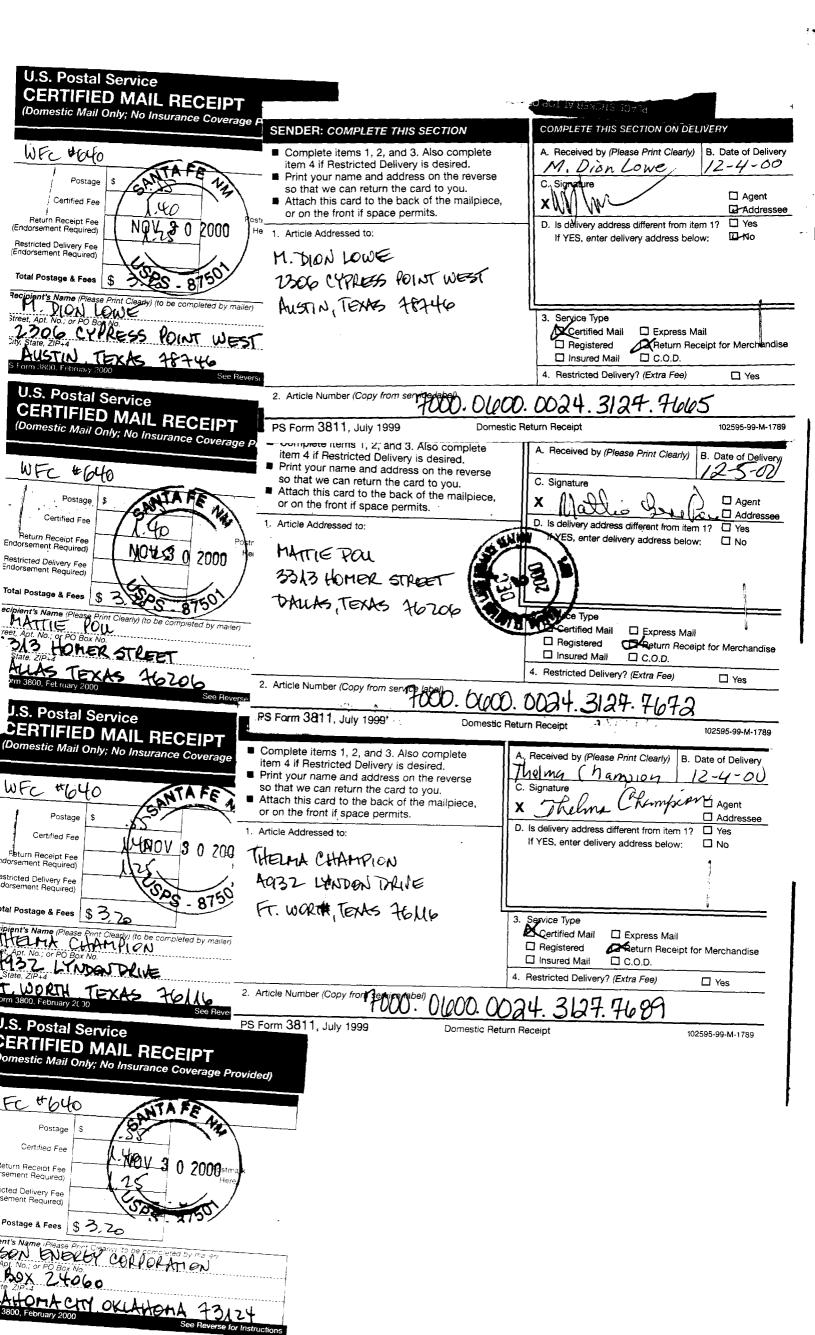

Name and Address list for the David H. Arrington Oil & Gas, Inc. Royal Stimulator #1 Well, W/2 Section 31, T15S, R36E, Lea County, NM

Bradford A. Christmas C/O James R. Leeton P. O. Box 10561 Midland, Texas 79702

Joyce Ann Brown C/O James R. Leeton P. O. Box 10561 Midland, Texas 79702

Mary T. Christmas Holladay C/O James R. Leeton P. O. Box 10561 Midland, Texas 79702

C. Bert Hendricks 1632 Cartwright Circle Springdale, Arkansas 72762

Herman C. Gore 1012 N. Chenango Angleton, Texas 77515

Latrice Teague Wilson 2109 West Moor Place Arlington, Texas 76015

M. Dion Lowe 2306 Cypress Point West Austin, Texas 78746

Mattie Pou 3313 Homer Street Dallas, Texas 76206

Thelma Champion 4932 Lyndon Drive Ft. Worth, Texas 76116

Anson Energy Corporation. PO Box 24060 Oklahoma City, Oklahoma 73124