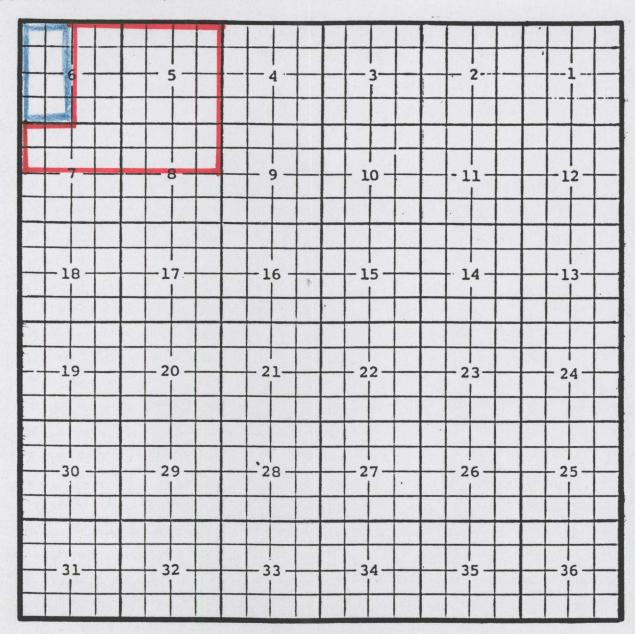

Top of perfs: 11,336'.

Gas wells operated by Reliance Energy, Inc. and completed in the Abo formation.

- 1) Willow Spring '32' State #1, Location: Unit N, Sec. 32, Township 4 South, Range 25 East, NMPM; Completed 10/24/00; Top of perfs: 3562'.
- 2) Willow Spring '32' State #2, Location: Unit J, Sec. 32, Township 4, South, Range 25 East, NMPM; Completed 9/24/00; Top of perfs: 3590'.
- 3) Willow Spring '33' State #1, Location: Unit L, Sec. 33, Township 4 South, Range 25 East, NMPM; Completed 9/23/00; Top of perfs: 3602'.
- 4) Willow Spring '33' State #2, Location: Unit H, Sec. 33, Township 4 South, Range 25 East, NMPM; Completed 9/27/00; Top of perfs: 3620'.