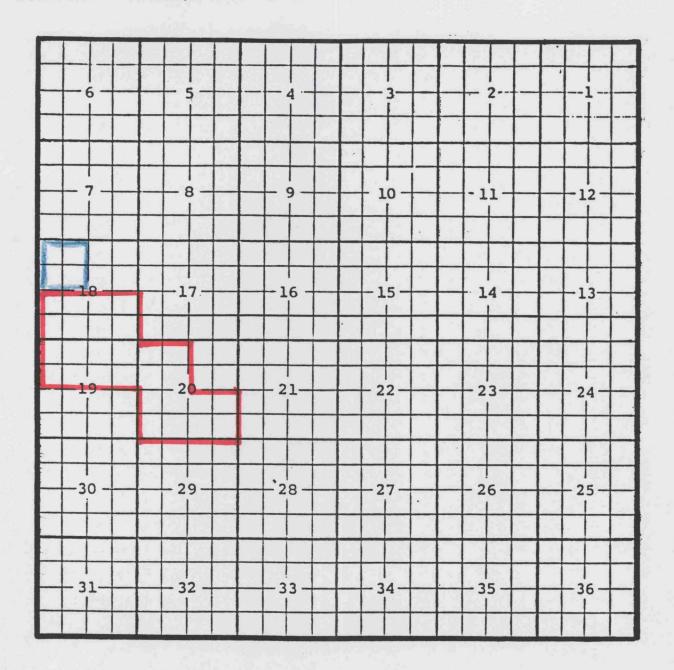

Completed 9/08/00 in the Strawn formation.

Top of perfs 10,531'.

Eddy County, New Mexico Hoag Tank; Morrow Gas Pool TOWNSHIP 19 SOUTH, RANGE 23 EAST, NMPM

David H. Arrington, Idaho-Red Hackle '15'#1

Location: Unit B, Sec. 15, Township 19 South, Range 23 East, NMPM

Completed 9/08/00 in the Morrow formation.

Top of perforations: 8072'.

Eddy County, New Mexico Indian Basin; Morrow Gas Pool TOWNSHIP 21 SOUTH, RANGE 23 EAST, NMPM

Marthon Oil Company, Comanche '3' Federal #2