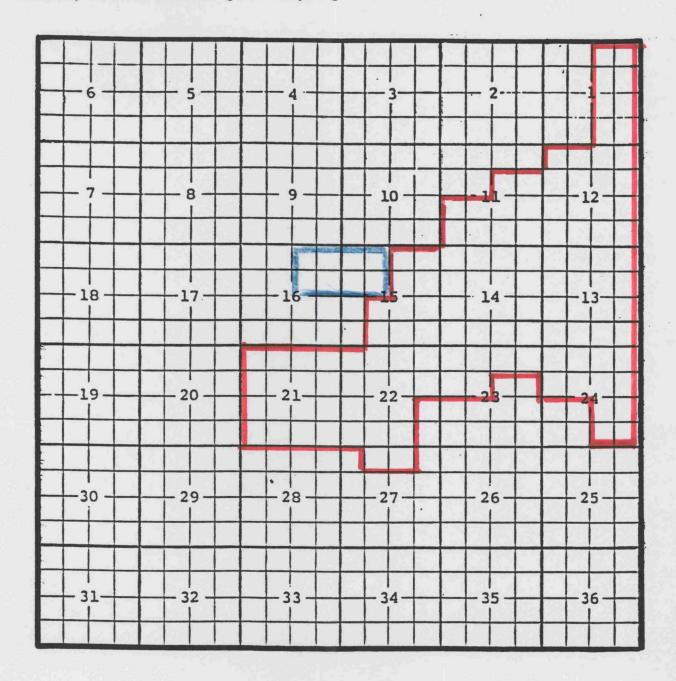

Top of perfs: 2940'.

Shugart; Bone Spring Oil Pool

Eddy County, New Mexico Shugart; Bone Spring Oil I TOWNSHIP 18 SOUTH, RANGE 30 EAST, NMPM

| 6    | 5    | -4- | 3-  | 2    |      |
|------|------|-----|-----|------|------|
| 7-7- | 8    | 9   | 10  | -11- | -12- |
| 18   | -17- | 16  | 15  | 14-  | -13- |
| 19   | 20 - | 21  | 22  | 23   | 24-  |
| 30   | 29   | 28  | 27  | 26   | 25   |
| 31-  | 32 - | 33  | -34 | 35   | 36   |

Purpose: One completed oil well capable of producing.

KCS Medallion Resources, Inc., Shugart '24' West Federal #1

Location: Unit I, Sec. 24, Township 18 South, Range 30 East, NMPM

Completed on 10/18/00 in the Bone Spring formation.