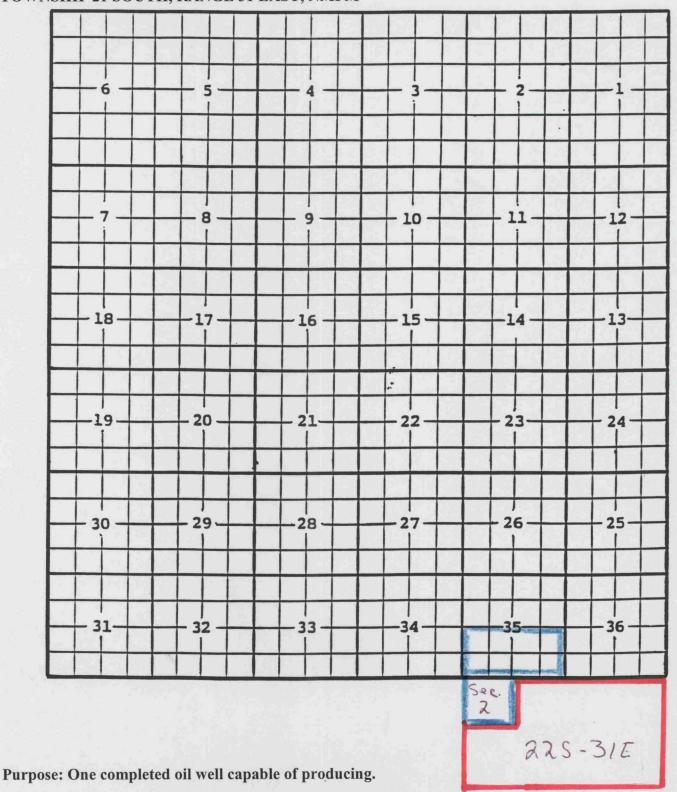

Eddy County, New Mexico Phantom Praw: Wolfcamp Gas Pool TOWNSHIP 26 SOUTH, RANGE 31 EAST, NMPM

Purpose: One completed gas well capable of producing.

**EOG Resources, Inc., Phantom Draw Federal Unit #4** 

Location: Unit H, Sec. 30, Township 26 South, Range 31 East, NMPM

Completed on 10/07/00 in the Wolfcamp formation.

Top of perfs: 12,622'.

Bass Enterprises Production Company, James Ranch Unit # 82 Location: Unit P, Sec. 1, Township 23 South, Range 30 East, NMPM Completed in the Delaware formation.