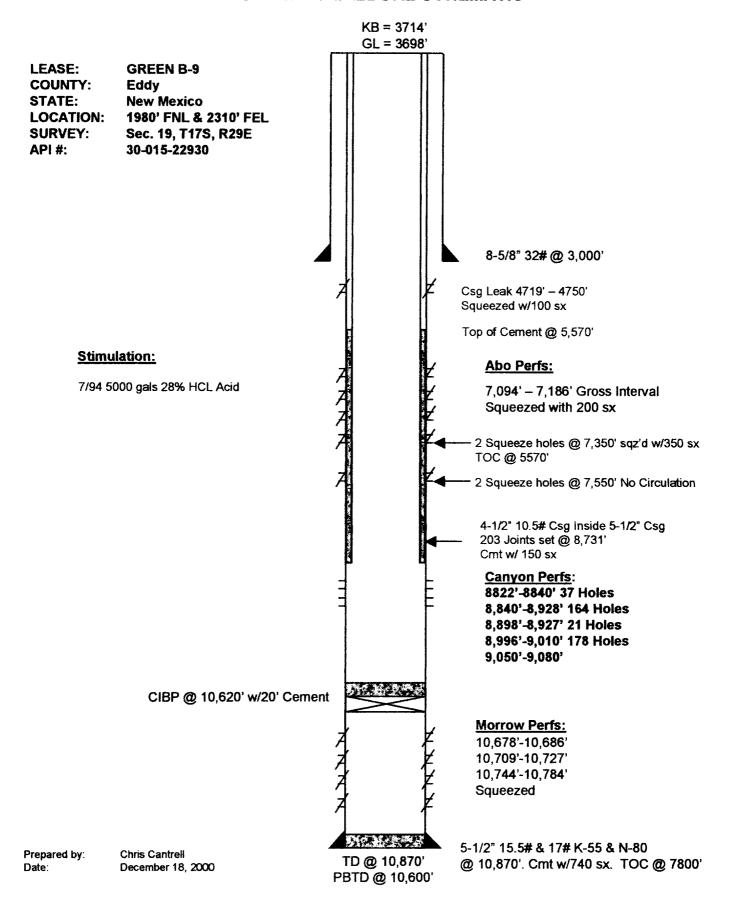

| OPERATOR:           | Clayton Williams Energy, Inc.       |                        |                               |                                        |                |
|---------------------|-------------------------------------|------------------------|-------------------------------|----------------------------------------|----------------|
| WELL NAME & NUMBER: | BER: Green B-9 (API # 30-015-22930) | 15-22930)              |                               |                                        |                |
| WELL LOCATION:      | 1980' FNL & 2310' FEL               | Ŋ                      | <u>19</u>                     | 17S                                    | 29E            |
|                     | FOOTAGE LOCATION                    | UNIT LETTER            | SECTION                       | TOWNSHIP                               | RANGE          |
| WELLB               | WELLBORE SCHEMATIC                  |                        | WELL CONSTR<br>Surface Casing | WELL CONSTRUCTION DATA Surface Casing  |                |
|                     |                                     | Hole Size: 15"         |                               | Casing Size: 11-3/4" @ 429'            | 6750           |
|                     |                                     | Cemented with: 325     | 5 sx.                         | or                                     | H <sup>3</sup> |
|                     |                                     | Top of Cement: sur     | surface                       | Method Determined: circulation         | culation       |
|                     |                                     |                        | Intermediate Casing           | Casing                                 |                |
|                     |                                     | Hole Size: 11"         |                               | Casing Size: 8-5/8" @ 3000'            | 3000,          |
|                     |                                     | Cemented with: 1250    | SX.                           | 0r                                     | $\mathbf{H}^3$ |
|                     |                                     | Top of Cement: surface | ace                           | Method Determined: circulation         | irculation     |
|                     |                                     |                        | Production Casing             | Casing                                 |                |
|                     |                                     | Hole Size: 7-7/8"      |                               | Casing: 4-1/2" Inside 5-1/2" (@ 8731') | 5-1/2"         |
|                     |                                     | Cemented with: 150     | SX.                           | 0r                                     | h³             |
|                     |                                     | Top of Cement: 5570'   |                               | Method Determined: Temp Svy            | Temp Svy       |
|                     |                                     | Total Depth: 10870     | ,                             |                                        |                |
|                     |                                     |                        | Injection Interval            | nterval                                |                |
|                     |                                     | ,006'9                 | feet                          | to 7,600' perforated                   | ed             |

### III. Well Data

- A. (1) Green B-9 Section 19 T17S R29E N/2, Eddy County 1980' FNL and 2310' FEL
  - (2) 11 3/4" 42# H-40 @ 429', 325 sacks Cement, 15" hole, cement to surface, circulated to surface 8 5/8" 32# K-55 @ 3,000', 1250 sacks Cement, 11" hole, cement to surface, circulated to surface 4 ½" 10.5# inside 5-1/2" @ 8,731', 150 sacks Cement 5 1/2" @ 10,870', 740 sacks Cement, 7 7/8" hole, TOC @ 7,800'
  - (3) 2 3/8" 4.7# EUE 8rd N-80 Tubing set at +/-6,800"
  - (4) Baker Model "A-3" Lok-set Packer at +/-6,800"
- B. (1) Abo Formation
  - (2) Proposed Perforated Interval 6,900'-7,600' (Gross Interval)
  - (3) Originally drilled as a Morrow gas producer.
  - (4) Cement squeeze above at 4,719'-4,750', squeezed with 100 sx cement.

Perforations at 7,094'-7186' gross interval, squeezed with 200 sx cement.

Squeeze holes at 7,350' squeezed with 350 sx cement. TOC 5570'.

Squeeze holes at 7,550' Could not break down.

Perforations below at 8,822'-9,080' gross interval.