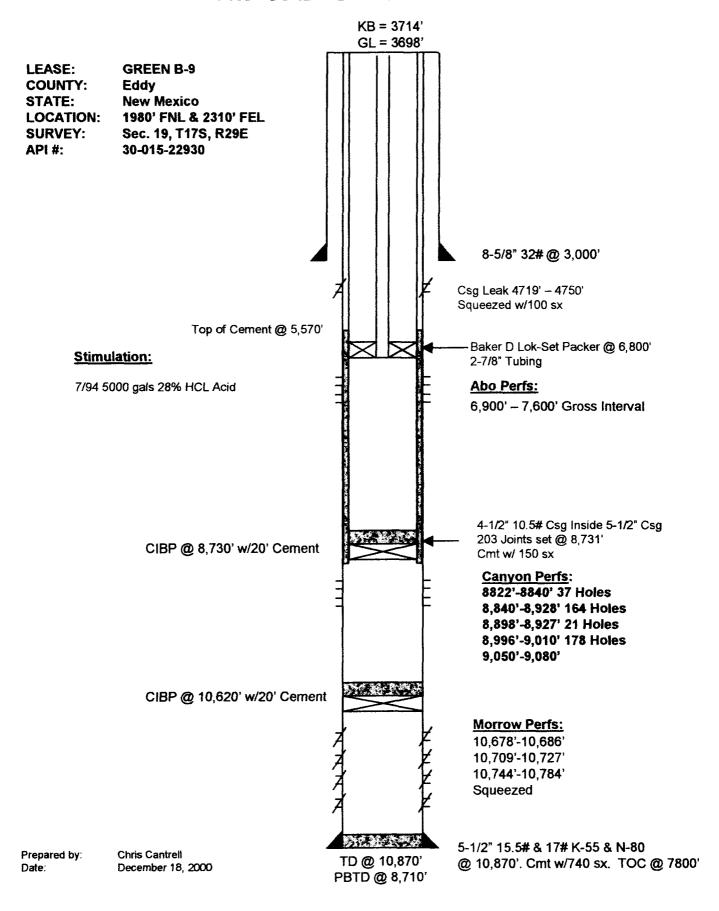

# INJECTION WELL DATA SHEET

| Tu                        | Tubing Size: 2-7/8" Lining Material:                                                                                                                       | ial: Plastic coating                       |
|---------------------------|------------------------------------------------------------------------------------------------------------------------------------------------------------|--------------------------------------------|
| $\mathbf{T}_{\mathbf{Y}}$ | Type of Packer: Loc-Set                                                                                                                                    |                                            |
| Pa                        | Packer Setting Depth: 6,800'                                                                                                                               |                                            |
| Ð                         | Other Type of Tubing/Casing Seal (if applicable): N/A                                                                                                      |                                            |
|                           | Additional Data                                                                                                                                            |                                            |
| <del>_</del> :            | Is this a new well drilled for injection?                                                                                                                  | Yes X No                                   |
|                           | If no, for what purpose was the well originally drilled?                                                                                                   | Morrow Gas                                 |
|                           |                                                                                                                                                            |                                            |
| 6                         | Name of the Injection Formation:                                                                                                                           |                                            |
| સં                        | Name of Field or Pool (if applicable):                                                                                                                     | Empire, Abo                                |
| 4.                        | Has the well ever been perforated in any other zone(s)? List all such perforated intervals and give plugging detail, i.e. sacks of cement or plug(s) used. | List all such perforated plug(s) used. YES |
|                           | See attached wellbore schematic                                                                                                                            |                                            |
| S.                        | Give the name and depths of any oil or gas zones underlying or overlying the proposed injection zone in this area:                                         | ing or overlying the proposed              |
|                           | Atoka below 11,000'; Tubb +-5,000                                                                                                                          |                                            |
|                           |                                                                                                                                                            |                                            |
|                           |                                                                                                                                                            |                                            |
|                           |                                                                                                                                                            |                                            |

## CLAYTON WILLIAMS ENERGY, INC. PROPOSED WELLBORE SCHEMATIC

### III. Well Data

- A. (1) Green B-9 Section 19 T17S R29E N/2, Eddy County 1980' FNL and 2310' FEL
  - (2) 11 3/4" 42# H-40 @ 429', 325 sacks Cement, 15" hole, cement to surface, circulated to surface 8 5/8" 32# K-55 @ 3,000', 1250 sacks Cement, 11" hole, cement to surface, circulated to surface 4 ½" 10.5# inside 5-1/2" @ 8,731', 150 sacks Cement 5 1/2" @ 10,870', 740 sacks Cement, 7 7/8" hole, TOC @ 7,800'
  - (3) 2 3/8" 4.7# EUE 8rd N-80 Tubing set at +/-6,800"
  - (4) Baker Model "A-3" Lok-set Packer at +/-6,800"
- B. (1) Abo Formation
  - (2) Proposed Perforated Interval 6,900'-7,600' (Gross Interval)
  - (3) Originally drilled as a Morrow gas producer.
  - (4) Cement squeeze above at 4,719'-4,750', squeezed with 100 sx cement.

Perforations at 7,094'-7186' gross interval, squeezed with 200 sx cement.

Squeeze holes at 7,350' squeezed with 350 sx cement. TOC 5570'.

Squeeze holes at 7,550' Could not break down.

Perforations below at 8,822'-9,080' gross interval.