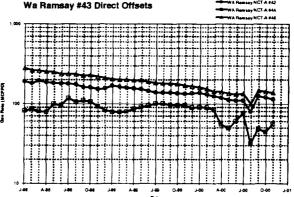

In September of 2000 the WA Ramsay NCT A #43 well in the adjoining lease (T:21S R:36E S:27) was worked over in the Eumont with a fracture stimulation. This is the ninth Eumont gas well in the 640-acre WA Ramsay NCT A lease. Two of the wells are direct offsets to the WA Ramsay NCT A #43 to the East, West and a third is diagonally offset to the Southwest (Figure 1). There is a dip in production in August, this is due to the El Paso line explosion that caused production to be shut down for 2 weeks. The WA Ramsay #42 is completed lower in the Eumont (Queen and Penrose) and has experienced some difficulty recovering from the El Paso Shut down. The WA Ramsay #44, #46, and #43 are all completed in the same interval and have not seen adverse affects to production from the recompletion of the WA Ramsay NCT A #43 (Figure 2). The lease production has shown an increase in production and reserves from the WA Ramsay NCT A lease that would otherwise have gone undeveloped (Figure 3).