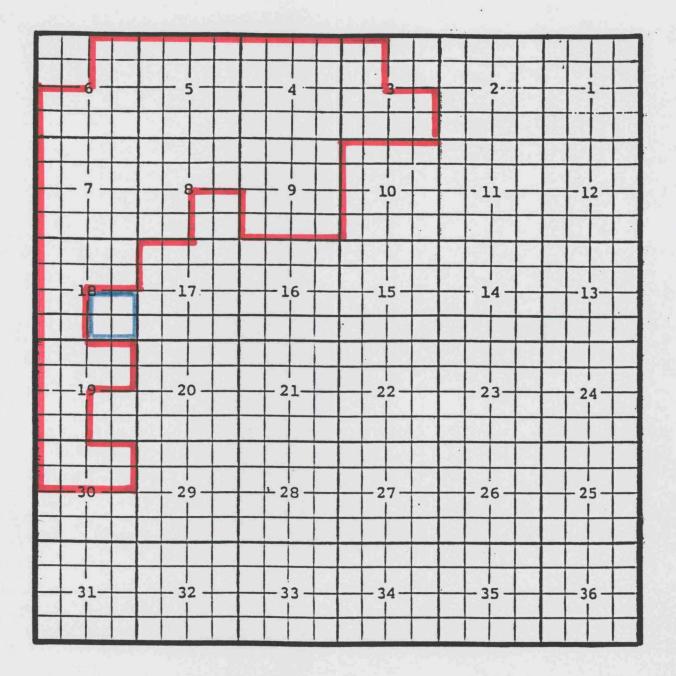

Chaves County, New Mexico Foor Rand TOWNSHIP 9 SOUTH, RANGE 26 EAST, NMPM

Foor Ranch; Wolfcamp, Northwest Gas Pool

Purpose: One completed gas well capable of producing.

Yates Petroleum Corporation, Engwall 'RL' Federal #3 Location: Unit A, Sec. 4, Township 9 South, Range 26 East, NMPM Completed 09/06/00 in the Wolfcamp formation. Top of perforations: 5484'. Eddy County, New MexicoAnderson; Wolfcamp Oil PoolTOWNSHIP 17 SOUTH, RANGE 28 EAST, NMPM