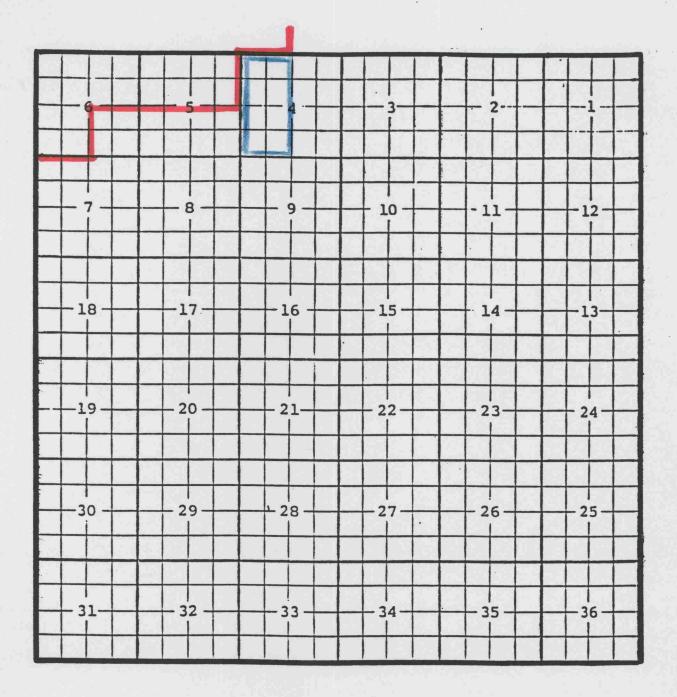

Eddy County, New Mexico Angel Ranch; Atoka-Morrow Gas Pool TOWNSHIP 19 SOUTH, RANGE 27, NMPM

Purpose: One completed gas well capable of producing.

EOG Resources, Inc., Barbie '23' State Com. #1 Completed 11/29/00 in the Morrow formation. Location: Unit G, Section 23, Township 19 South, Range 27 East, NMPM Top of Morrow perforations 10,491'.