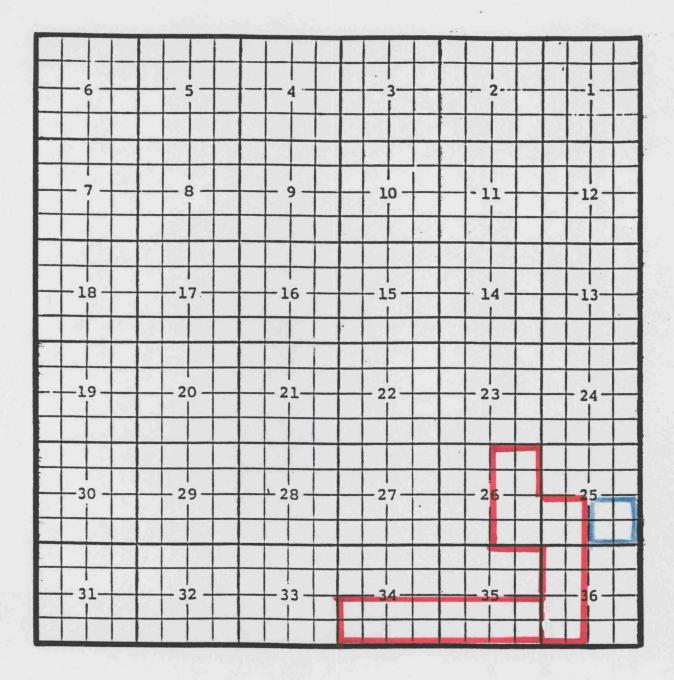

Eddy County, New Mexico Ross Draw; Wolfcamp Gas Pool TOWNSHIP 26 SOUTH, RANGE 30 EAST, NMPM

Purpose: One completed gas well capable of producing.

EOG Resources, Inc., El Paso Federal #1 Location: Unit M, Sec. 13, Township 26 South, Range 30 East, NMPM Completed 12/21/00 in the Wolfcamp formation. Top of perfs: 12,882'. Eddy County, New Mexico Sheep Draw; Strawn Gas Pool TOWNSHIP 23 SOUTH, RANGE 26 EAST, NMPM

Purpose: One completed gas well capable of producing.

Louis Dreyfus Natural Gas, Happy Valley '4' Federal #22 Location: Unit F, Sec. 4, Township 23 South, Range 26 East, NMPM Completed 11/12/00 in the Strawn formation Top of perfs: 10,226'. Eddy County, New Mexico Shugart; Bone Spring, North Oil Pool TOWNSHIP 18 SOUTH, RANGE 31 EAST, NMPM