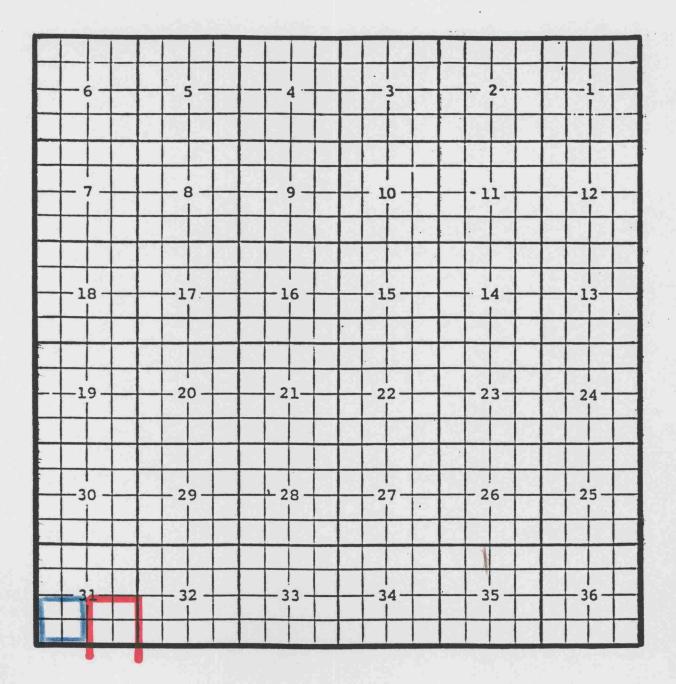

Eddy County, New Mexico Avalon; Wolfcamp, Southwest Oil Pool **TOWNSHIP 20 SOUTH, RANGE 27 EAST, NMPM** 

Purpose: One completed oil well capable of producing.

ICA Energy Operating LLC, Wagner Federal #1 Location: Unit B, Sec. 31, Township 20 South, Range 27 East, NMPM Completed 03/02/00 in the Wolfcamp formation. Top of perforations: 7964'.