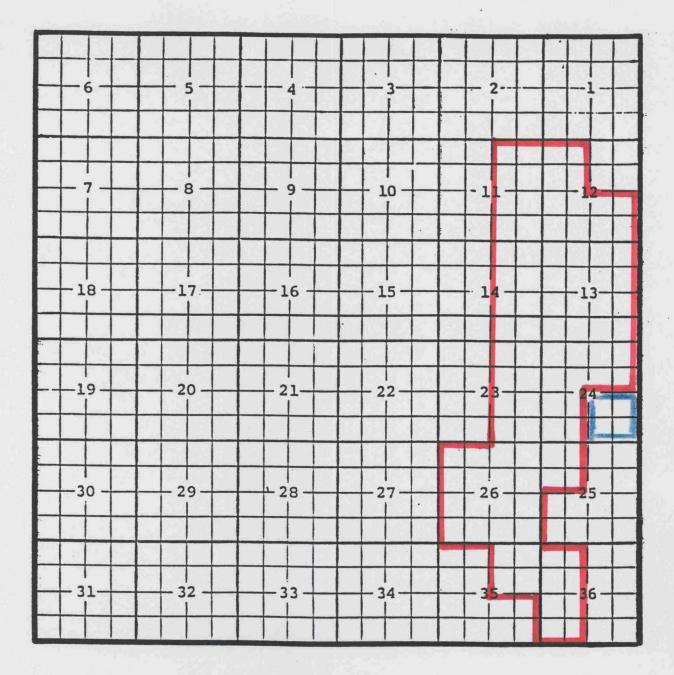

## Eddy County, New Mexico Dagger Draw; Upper Penn., South Assoc. Pool TOWNSHIP 20 SOUTH, RANGE 25 EAST, NMPM