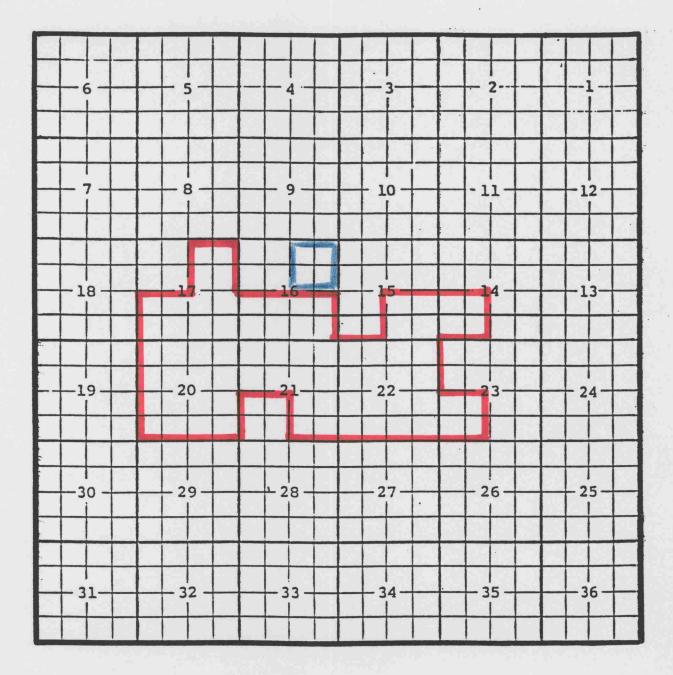

2) Mewbourne Oil Company, Empire '18' Federal #5 Location: Unit N, Sec. 18, Township 17 South, Range 29 East, NMPM Completed 12/23/00 in the Glorieta-Yeso formation. Top of perfs: 3869'. Eddy County, NM Grayburg-Jackson; (7 Rivers-Queen-Grayburg-San Andres) Oil Pool TOWNSHIP 17 SOUTH, RANGE 29 EAST, NMPM

Purpose: One completed oil well capable of producing

Clayton Williams Energy, Inc., Phillips '17' Federal #1 Location: Unit P, Sec. 17, Township 17 South, Range 29 East, NMPM Completed 11/10/00 in the Grayburg-San Andres formation. Top of perfs 2396'. Eddy County, New Mexico Livingston Ridge; Delaware Oil Pool TOWNSHIP 22 SOUTH, RANGE 31 EAST, NMPM