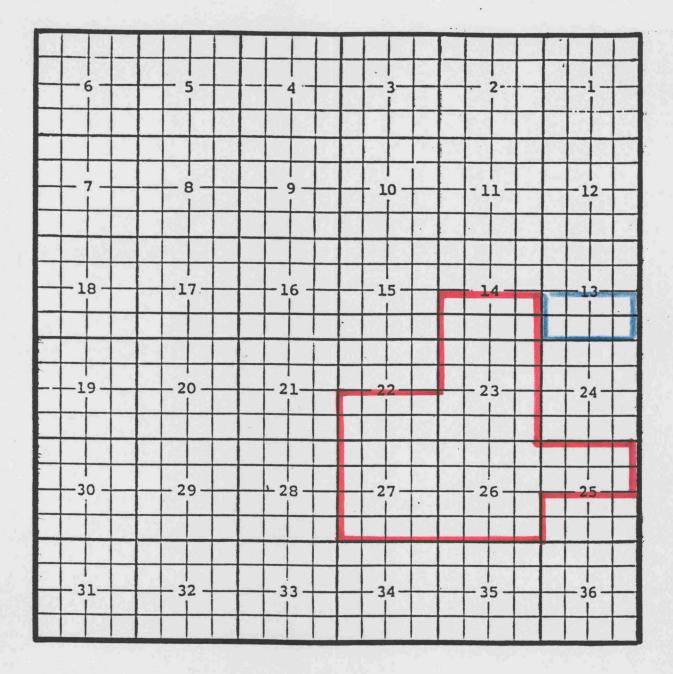

Eddy County, New Mexico Ross Draw; Wolfcamp Gas Pool TOWNSHIP 26 SOUTH, RANGE 30 EAST, NMPM

Purpose: One completed gas well capable of producing.

EOG Resources, Inc., El Paso Federal #1 Location: Unit M, Sec. 13, Township 26 South, Range 30 East, NMPM Completed 12/21/00 in the Wolfcamp formation. Top of perfs: 12,882'. Eddy County, New Mexico Sheep Draw; Strawn Gas Pool TOWNSHIP 23 SOUTH, RANGE 26 EAST, NMPM