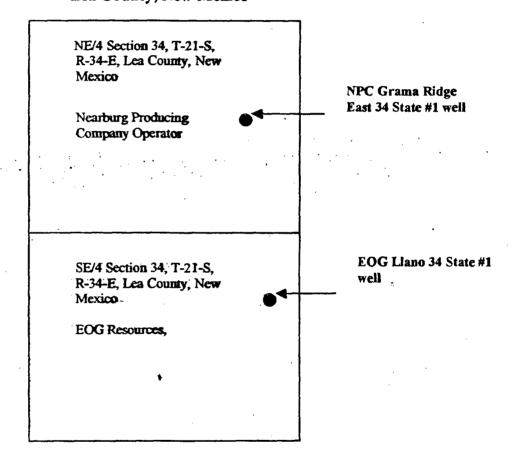

The following attachments are provided with this application:

Attachment A is a plat showing the Morrow ownership in said Section 34 and demonstrating that the proposed NE/4 and SE/4 gas spacing and proration units are comprised of contiguous quarter sections that lie wholly within a single governmental half section.

Attachment B is a waiver letter from EOG Resources, Inc., the only party affected by this application.

Attachment C is a 1979 amended Well Location and Acreage Dedication Plat showing that the W/2 of said Section 34 is devoted to the Grama Ridge Morrow Unit Well No. 2 and therefore not affected by this application.

After Nearburg drilled and completed this well, the Division's Hobbs office informed Nearburg that a change in the acreage dedicated to Nearburg's well is necessary because (a) there are separate Morrow pools in the W/2 and E/2 of Section 34, (b) the W/2 of Section 34 is already devoted to the Grama Ridge Morrow Unit Well No. 2, and (c) the E/2 of Section 34 is presently devoted to the Llano 34 State Com #1 Well, located in the SE/4 of Section 34 (Unit I). The Llano 34 State Com #1 Well was drilled in 1979 under a communitization agreement with the state and is presently shutin. EOG Resources, Inc. is the successor operator to this well.