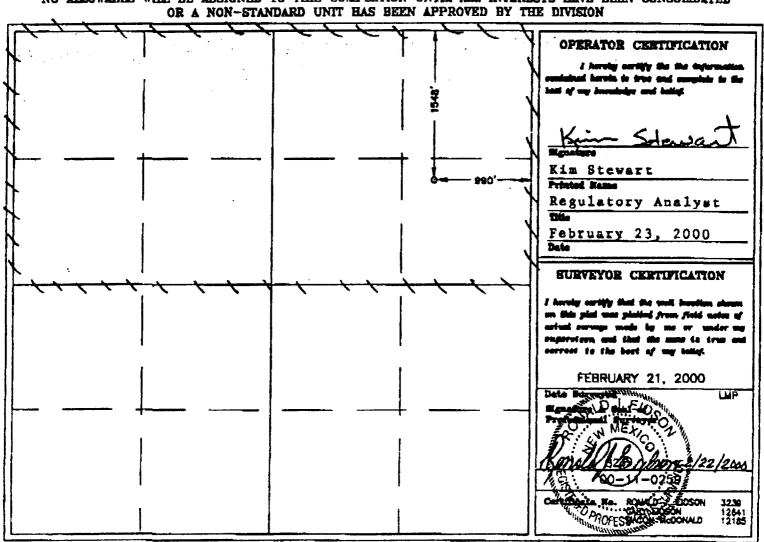

#### Surface Location

| UL or lat no. | Section | Township | Range | Lot idn | Feet from the | North/South line | Feet from the | EastWest Line | County |
|---------------|---------|----------|-------|---------|---------------|------------------|---------------|---------------|--------|
| Н             | 34      | 21\$     | 34E   |         | 1548          | North            | 990           | East          | Lea    |

Acreage dedication is 320 acres; N/2 of Section 34.

Permit Expired 1 Year From Approval Date Unless Drilling Underway

| pi hereby i<br>best of my | certify that the information given whether and belief. | ven above is true and complete to the |                               | OIL CONSER                   | RVATION DIVISION |  |
|---------------------------|--------------------------------------------------------|---------------------------------------|-------------------------------|------------------------------|------------------|--|
| Signature:                | Kim 54                                                 | evant                                 | Approved By                   | 102123 To                    | ey av<br>Z       |  |
| Printed ru                | Kim Stewart                                            |                                       | Title:                        | <b>३</b> डि.उ.स् <b>३</b> ३. | II               |  |
| Title: Re                 | gulatory Analyst                                       |                                       | Approvat Derap                | 28 2000                      | Expiration Date: |  |
| Date:                     | 02-23-00                                               | Prone: 915/686-8235                   | Conditions of Ag<br>Attached: | oproval:                     |                  |  |

#### WELL LOCATION AND ACREAGE DEDICATION PLAT

| API Number          | Peol Code | Pool Name                            |
|---------------------|-----------|--------------------------------------|
| 30-025-34948        | 77690     | Gramu Ridge Morrow, East             |
| Property Code 25382 |           | rty Name Yell Humber E EAST 34 ST. 1 |
| OCIND No.<br>15742  | Open      | ter Name DUCING COMPANY 3689         |

#### Surface Location

| UL or lot No.                                                                                                                                                                     | Section 34 | Towaship<br>21 S | 34 E          | įst ida | 1548    | NORTH | 990 | EAST | LEA |
|-----------------------------------------------------------------------------------------------------------------------------------------------------------------------------------|------------|------------------|---------------|---------|---------|-------|-----|------|-----|
| Bottom Hole Location If Different From Surface  UL or lot No.   Section   Township   Range   Lot Idn   Feet from the   North/South line   Feet from the   Zest/Vest line   County |            |                  |               |         |         |       |     |      |     |
| Dedicated Acre                                                                                                                                                                    | s Joint o  | r infill Co.     | nealidation : | Cede Or | der Ko. |       |     |      |     |