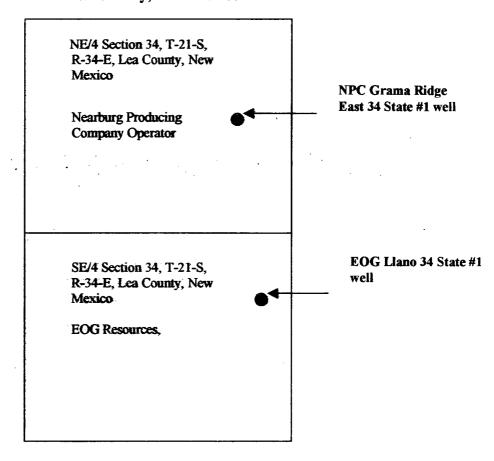

Dear Ms. Wrotenbery:

Nearburg Exploration Company, L. L. C. hereby seeks administrative approval pursuant to the provisions of Division Rule 104.D(2)(b) to form:

Two non-standard 160 acre gas spacing and proration units in the East Grama Ridge-Morrow Gas Pool comprised of the NE/4 and the SE/4 of Section 34, Township 21 South, Range 34 East, N.M.P.M., Lea County, New Mexico.

In January of 1999, the New Mexico State Land Office cancelled Lease No. K-3592 for the N/2 of said Section 34 for non-payment of rental. The State subsequently leased the N/2 of Section 34 to Nearburg under Lease No. V-5683. On February 28, 2000, the Division approved a drilling permit which dedicated the N/2 of Section 34 to Nearburg's East Grama Ridge Morrow State 34 No. 1 Well located in the NE/4 of Section 34. See Attachment E.

After Nearburg drilled and completed this well, the Division's Hobbs office informed Nearburg that a change in the acreage dedicated to Nearburg's well is necessary because (a) there are separate Morrow pools in the W/2 and E/2 of Section 34, (b) the W/2 of Section 34 is already devoted to the Grama Ridge Morrow Unit Well No. 2, and (c) the E/2 of Section 34 is presently devoted to the Llano 34 State Com #1 Well, located in the SE/4 of Section 34 (Unit I). The Llano 34 State Com #1 Well was drilled in 1979 under a communitization agreement with the state and is presently shutin. EOG Resources, Inc. is the successor operator to this well.

In January of 1999, the New Mexico State Land Office cancelled Lease No. K-3592 for the N/2 of said Section 34 for non-payment of rental. The State subsequently leased the N/2 of said Section 34 to Nearburg under Lease No. V-5683. On February 28, 2000, the Division approved a drilling permit which dedicated the N/2 of said Section 34 to Nearburg's East Grama Ridge Morrow State 34 No. 1 Well located in the NE/4 of said Section 34. Nearburg has drilled and successfully completed said well.

The Division's Hobbs office has subsequently informed Nearburg that a change in the acreage dedicated to Nearburg's well in the NE/4 of said Section 34 is necessary because (a) there are separate Morrow pools in the W/2 and E/2 of Section 34, (b) the W/2 of Section 34 is already devoted to the Grama Ridge Morrow Unit Well No. 2, and (c) the E/2 of Section 34 is presently devoted to the Llano 34 State Com #1 Well, located in the SE/4 of Section 34 (Unit I). The Llano 34 State Com #1 Well was drilled in 1979 under a communitization agreement with the state and is presently shut-in. EOG Resources, Inc. is the successor operator to this well.