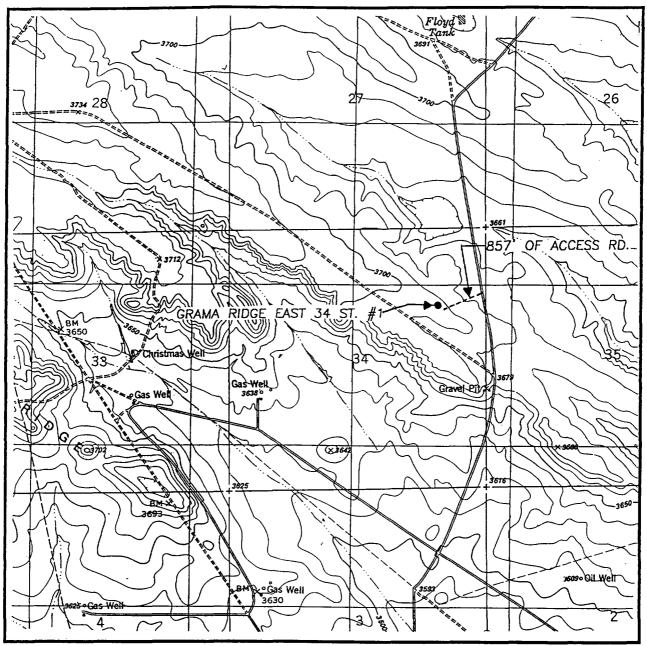

"Application of Nearburg Exploration Company, L.L.C. for two non-standard gas spacing and proration units, Lea County, New Mexico. Applicant seeks an exception to the spacing provisions of Division Rule 104.C (2) to create two non-standard 160-acre gas spacing and proration units within the East Grama Ridge-Morrow Gas Pool comprising: (i) the NE/4 of Section 34, Township 21 South, Range 34 East, NMPM, Eddy County, New Mexico. to be dedicated to the Nearburg Producing Company's existing Grama Ridge East "34" State Well No. 1 (API No. 30-025-34948), located at a standard gas well location 1548 feet from the North line and 990 feet from the East line (Unit H) of Section 34; and (ii) the SE/4 of Section 34 to be dedicated to the EOG Resources. Inc. operated Llano "34" State Well No. 1 (API No. 30-025-26318), located at a standard gas well location 1650 feet from the South line and 660 feet from the East line (Unit I) of Section 34. These two wells are located approximately 17 miles west of Eunice, New Mexico.

In January of 1999, the New Mexico State Land Office cancelled Lease No. K-3592 for the N/2 of said Section 34 for non-payment of rental. The State subsequently leased the N/2 of Section 34 to Nearburg under Lease No. V-5683. On February 28, 2000, the Division approved a drilling permit which dedicated the N/2 of Section 34 to Nearburg's East Grama Ridge Morrow State 34 No. 1 Well located in the NE/4 of Section 34. See Attachment E.

After Nearburg drilled and completed this well, the Division's Hobbs office informed Nearburg that a change in the acreage dedicated to Nearburg's well is necessary because (a) there are separate Morrow pools in the W/2 and E/2 of Section 34, (b) the W/2 of Section 34 is already devoted to the Grama Ridge Morrow Unit Well No. 2, and (c) the E/2 of Section 34 is presently devoted to the Llano 34 State Com #1 Well, located in the SE/4 of Section 34 (Unit I). The Llano 34 State Com #1 Well was drilled in 1979 under a communitization agreement with the state and is presently shutin. EOG Resources, Inc. is the successor operator to this well.

In January of 1999, the New Mexico State Land Office cancelled Lease No. K-3592 for the N/2 of said Section 34 for non-payment of rental. The State subsequently leased the N/2 of said Section 34 to Nearburg under Lease No. V-5683. On February 28, 2000, the Division approved a drilling permit which dedicated the N/2 of said Section 34 to Nearburg's East Grama Ridge Morrow State 34 No. 1 Well located in the NE/4 of said Section 34. Nearburg has drilled and successfully completed said well.

The Division's Hobbs office has subsequently informed Nearburg that a change in the acreage dedicated to Nearburg's well in the NE/4 of said Section 34 is necessary because (a) there are separate Morrow pools in the W/2 and E/2 of Section 34, (b) the W/2 of Section 34 is already devoted to the Grama Ridge Morrow Unit Well No. 2, and (c) the E/2 of Section 34 is presently devoted to the Llano 34 State Com #1 Well, located in the SE/4 of Section 34 (Unit I). The Llano 34 State Com #1 Well was drilled in 1979 under a communitization agreement with the state and is presently shut-in. EOG Resources, Inc. is the successor operator to this well.