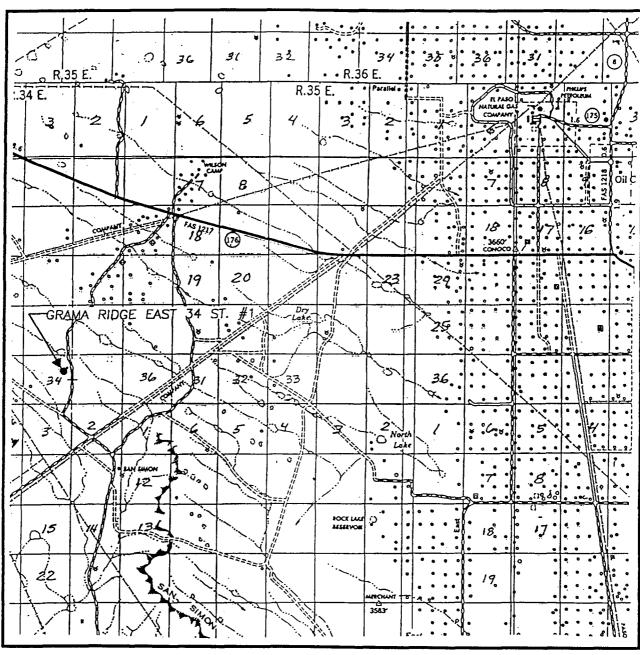

The following attachments are provided with this application:

Attachment A is a plat showing the Morrow ownership in said Section 34 and demonstrating that the proposed NE/4 and SE/4 gas spacing and proration units are comprised of contiguous quarter sections that lie wholly within a single governmental half section.

Lori Wrotenbery January 8, 2001 Page 2

Since state leases are involved, attachment D is a certified letter to the New Mexico State Land Office advising them of this application.

Two Morrow gas pools are located in said Section 34: The W/2 of Section 34 is part of the Grama Ridge-Morrow Gas Pool and the E/2 of Section 34 is part of the East Grama Ridge-Morrow Gas Pool. The existence of two pools in said Section 34 is the result of the Division's finding that the Grama Ridge-Morrow Gas Pool is located "within an upthrust fault block bounded to the west by a northeast - southwest trending fault and on the east by a north-south trending fault." See Division Order No. R-5995 (entered May 2, 1979) (said order is also referenced at the bottom of Attachment C).

In January of 1999, the New Mexico State Land Office cancelled Lease No. K-3592 for the N/2 of said Section 34 for non-payment of rental. The State subsequently leased the N/2 of Section 34 to Nearburg under Lease No. V-5683. On February 28, 2000, the Division approved a drilling permit which dedicated the N/2 of Section 34 to Nearburg's East Grama Ridge Morrow State 34 No. 1 Well located in the NE/4 of Section 34. See Attachment E.

After Nearburg drilled and completed this well, the Division's Hobbs office informed Nearburg that a change in the acreage dedicated to Nearburg's well is necessary because (a) there are separate Morrow pools in the W/2 and E/2 of Section 34, (b) the W/2 of Section 34 is already devoted to the Grama Ridge Morrow Unit Well No. 2, and (c) the E/2 of Section 34 is presently devoted to the Llano 34 State Com #1 Well, located in the SE/4 of Section 34 (Unit I). The Llano 34 State Com #1 Well was drilled in 1979 under a communitization agreement with the state and is presently shutin. EOG Resources, Inc. is the successor operator to this well.