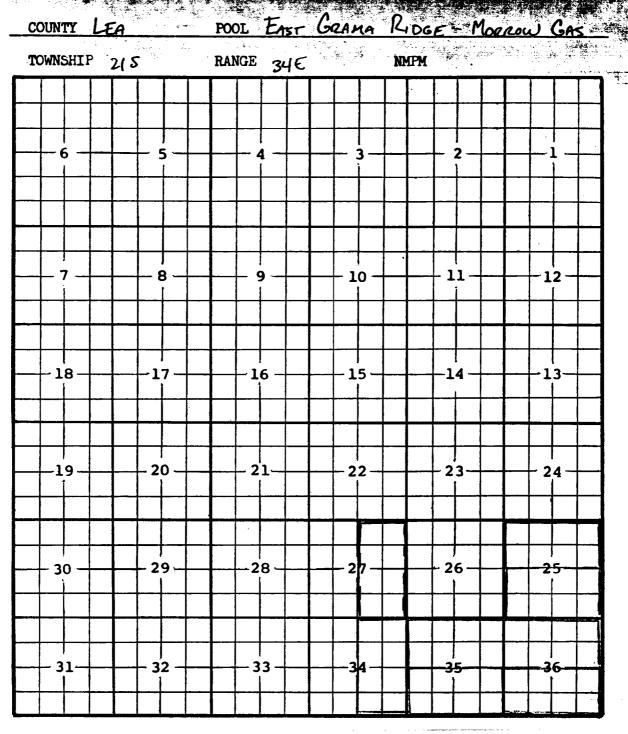

Dear Ms. Wrotenbery:

Nearburg Exploration Company, L. L. C. hereby seeks administrative approval pursuant to the provisions of Division Rule 104.D(2)(b) to form:

Two non-standard 160 acre gas spacing and proration units in the East Grama Ridge-Morrow Gas Pool comprised of the NE/4 and the SE/4 of Section 34, Township 21 South, Range 34 East, N.M.P.M., Lea County, New Mexico.

Two non-standard 160 acre gas spacing and proration units in the East Grama Ridge-Morrow Gas Pool comprised of the NE/4 and the SE/4 of Section 34, Township 21 South, Range 34 East, N.M.P.M., Lea County, New Mexico.

Attention: Michael H. Feldewert

Administrative Order

Dear Mr. Feldewert:

Reference is made to your application dated January 8, 2001 for the following non-standard gas spacing and proration units:

Two non-standard 160 acre gas spacing and proration units in the East Grama Ridge-Morrow Gas Pool comprised of the NE/4 and the SE/4 of Section 34, Township 21 South, Range 34 East, N.M.P.M., Lea County, New Mexico.

By authority granted me under Division Rule 104.D(2)(b), the following non-standard gas spacing and proration units are hereby approved:

Two non-standard 160 acre gas spacing and proration units in the East Grama Ridge-Morrow Gas Pool comprised of the NE/4 and the SE/4 of Section 34, Township 21 South, Range 34 East, N.M.P.M., Lea County, New Mexico.