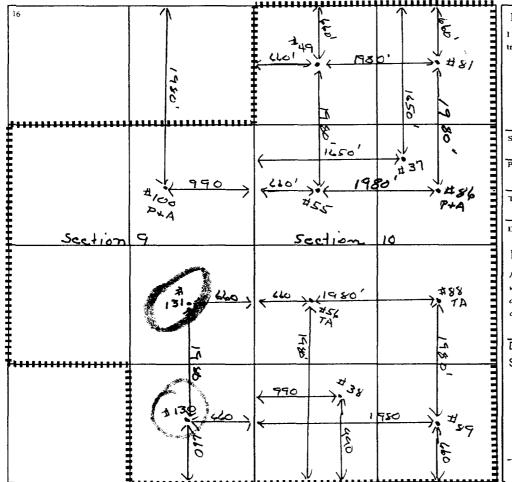

### WELL LOCATION AND ACREAGE DEDICATION PLAT

| 2 Pool Code | 3 Pool Name<br>Jalmat Tansill Yates 7 Rvrs (Pro Gas) |               |  |
|-------------|------------------------------------------------------|---------------|--|
| 79240       |                                                      |               |  |
| 5 Propert   | y Name                                               | 6 Well Number |  |
| State A A   | 130                                                  |               |  |
| 8 Operat    | 9 Elevation                                          |               |  |
| Raptor Rese | 3428                                                 |               |  |
|             | 79240 5 Propert State A A. 8 Opera                   | 1             |  |

10 Surface Location

| Ut. or lot no.     | Section   | Township      | Range       | Lot idn    | Feet from the | North/South line | Feet from the | East/West line | County |
|--------------------|-----------|---------------|-------------|------------|---------------|------------------|---------------|----------------|--------|
| P                  | 9         | 238           | 36E         |            | 660           | South            | 660           | East           | Lea    |
|                    |           |               | 11 Bo       | ttom Ho    | le Location 1 | f Different Fr   | om Surface    |                |        |
| UL or lot no.      | Section   | Township      | Range       | Lot Idn    | Feet from the | North/South line | Feet from the | East/West line | County |
|                    |           |               |             |            | ŀ             |                  |               |                |        |
| 12 Dedicated Acres | s 13 Join | t or Infil 14 | Consolidati | on Code 15 | Order No.     |                  |               |                |        |
|                    | 1         |               |             | I          |               |                  | 4 11 1 12     |                |        |