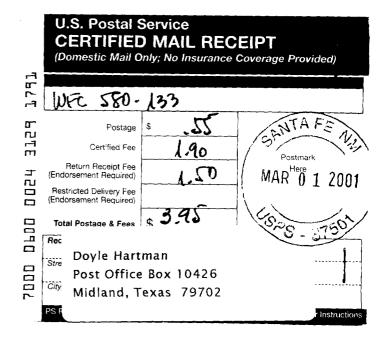

| SENDER: COMPLETE THIS SECTION                                                                                                                                                                                                                                                              | COMPLETE THIS SECTION ON DELIVERY                                                                                                                                                              |
|--------------------------------------------------------------------------------------------------------------------------------------------------------------------------------------------------------------------------------------------------------------------------------------------|------------------------------------------------------------------------------------------------------------------------------------------------------------------------------------------------|
| Complete items 1, 2, and 3. Also complete item 4 if Restricted Delivery is desired.      Print your name and address on the reverse so that we can return the card to you.      Attach this card to the back of the mailpiece, or on the front if space permits.  1. Article Addressed to: | A. Received by (Please Print Clearly)  B. Date of Delivery  C. Signature  C. Signature  A. ent  A. ent  A. delivery address different from item 1?  Yes  If YES, enter delivery address below: |
| Doyle Hartman  Post Office Box 10426  Midland, Texas 79702                                                                                                                                                                                                                                 | 3. Service Type  Certified Mail                                                                                                                                                                |
| 2. Article Number (Copy from service label) 1000 0600 0024 3179 17                                                                                                                                                                                                                         | વા                                                                                                                                                                                             |
| PS Form 3811, July 1999 Domestic Ret                                                                                                                                                                                                                                                       | urn Receipt 102595-99-M-1789                                                                                                                                                                   |