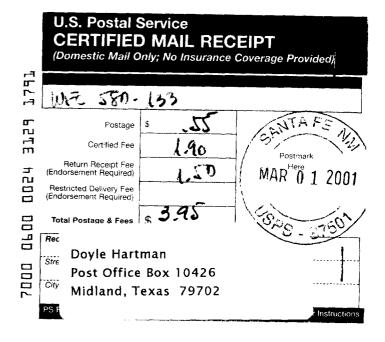

| SENDER: COMPLETE THIS SECTION                                                                                                                                                                                                                                                                      | COMPLETE THIS SECTION ON DELIVERY                                                                  |
|----------------------------------------------------------------------------------------------------------------------------------------------------------------------------------------------------------------------------------------------------------------------------------------------------|----------------------------------------------------------------------------------------------------|
| <ul> <li>☑ Complete items 1, 2, and 3. Also complete item 4 if Restricted Delivery is desired.</li> <li>☑ Print your name and address on the reverse so that we can return the card to you.</li> <li>☑ Attach this card to the back of the mailpiece, or on the front if space permits.</li> </ul> | A. Received by (Please Print Clearly)  B. Date of Delivery  3 - 1 (                                |
| Doyle Hartman                                                                                                                                                                                                                                                                                      | If YES, enter delivery address below: ☐ No                                                         |
| Post Office Box 10426  Midland, Texas 79702                                                                                                                                                                                                                                                        | 3. Service Type  ☐ Certified Mail ☐ Express Mail ☐ Registered ☐ Registered ☐ Insured Mail ☐ C.O.D. |
| 2. Article Number (Copy from service label)                                                                                                                                                                                                                                                        | 4. Restricted Delivery? (Extra Fee)                                                                |
| PS Form 3811, July 1999 Domestic Ret                                                                                                                                                                                                                                                               | · · · · · · · · · · · · · · · · · · ·                                                              |