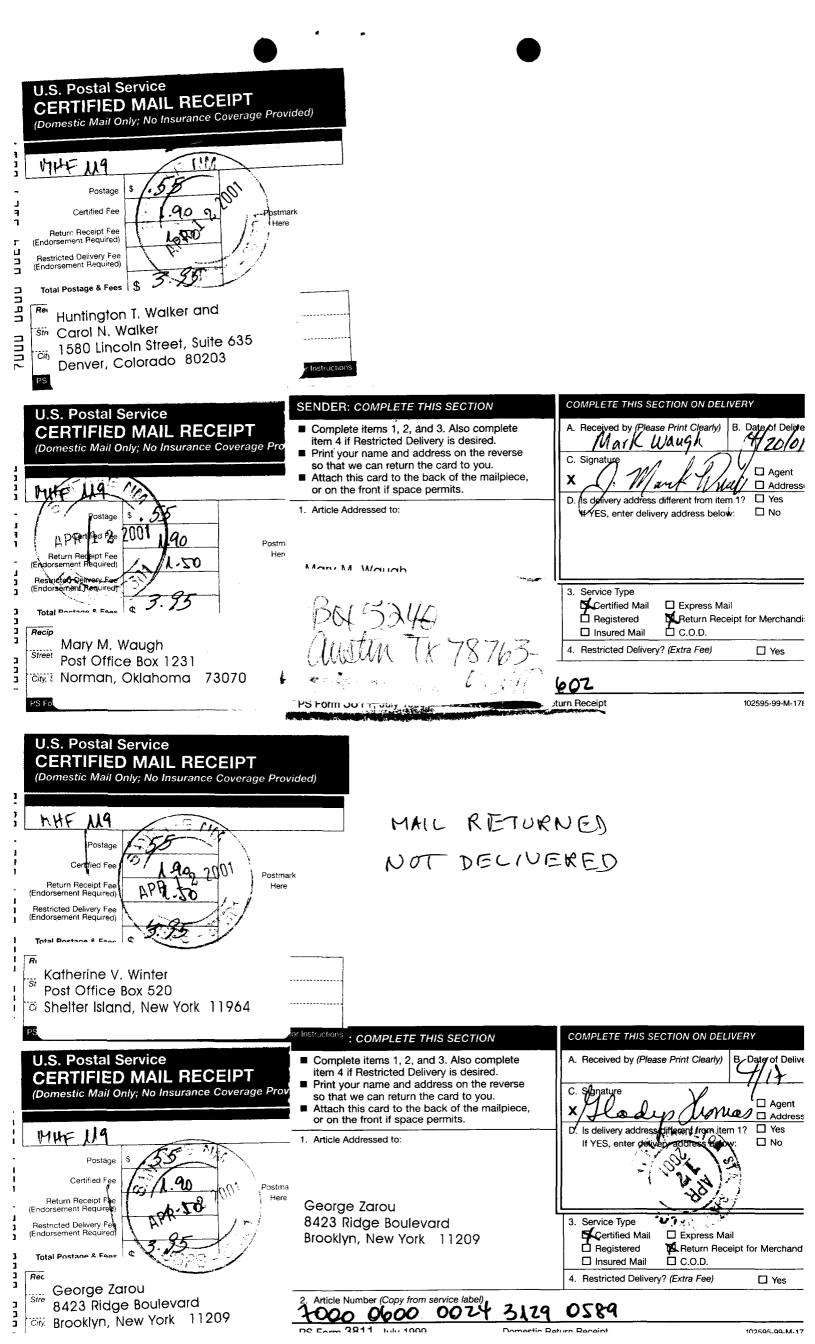

Tri-Star Minerals, a Partnership Post Office Box 520 Minot, North Dakota 58702

William E. Trumbell and Elizabeth L. Trumbell 333 Tigertail Road Los Angeles, California 90049 Huntington T. Walker and Carol N. Walker 1580 Lincoln Street, Suite 635 Denver, Colorado 80203

Mary M. Waugh Post Office Box 1231 Norman, Oklahoma 73070 Katherine V. Winter
Post Office Box 520
Shelter Island, New York 11964

George Zarou 8423 Ridge Boulevard Brooklyn, New York 11209