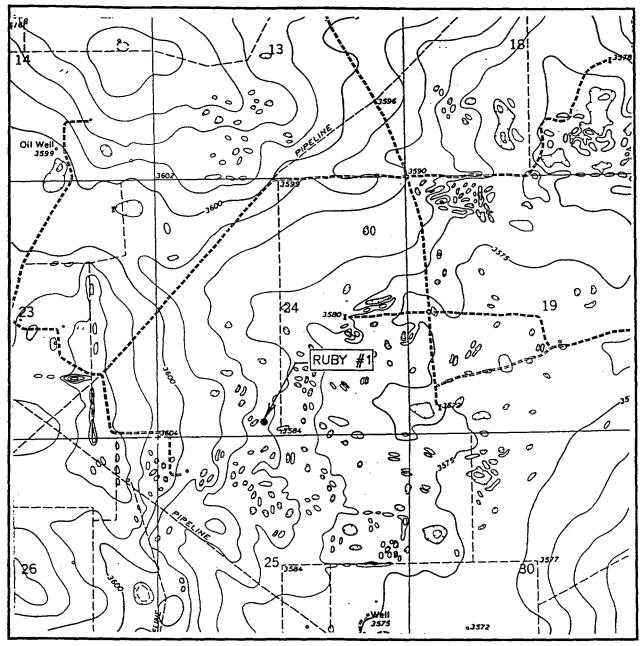

| Date: 03/21/01 A                            | FE No.:                               |              | _            |                |                 |
|---------------------------------------------|---------------------------------------|--------------|--------------|----------------|-----------------|
| Category: Drill Ty                          | уре:                                  | Oil          | _            |                |                 |
| Well: Ruby No. 1                            |                                       |              | Depth:       | 7800           |                 |
| Operator: Trilogy Operating, Inc            |                                       | <del></del>  |              | Abo            |                 |
| Location: SE/4 SW/4 Sec. 24, T-19-S, R-     | -38-E                                 | <del>_</del> |              | Lea            |                 |
| Prospect: Emerald Prospect                  |                                       | <u> </u>     | State:       | New Mexico     |                 |
| Description                                 |                                       |              | DH           | Producer       | Total           |
| Permit, Surveying                           |                                       |              | 1,000        |                | 1,000           |
| Surf. Damage, ROW                           |                                       |              | 35,000       |                | 35,000          |
| Roads, Location, Pits Drilling: [ Footage 0 |                                       |              | 25,000       |                | 25,000          |
| Daywork \$ 10,000/day X                     | 15 days                               |              | 150,000      |                | 150,000         |
| Turnkey                                     |                                       |              |              |                | 0               |
| Rig Mobilizatio \$25,000                    |                                       |              | 25,000       |                | 25,000          |
| Fuel,Boiler \$6,500                         |                                       |              | 6,500        |                | 6,500           |
| Completion Rig \$ 2000 / day                |                                       |              | +            | 20,000         | 20,000          |
| Mud & Chemicals Water, Water Hauling        |                                       |              | 7,500        | <del></del>    | 7,500<br>11,000 |
| Transportation, Hauling                     |                                       |              | 2,500        | <del></del>    | 2,500           |
| Bits, Reamers, Stab.                        |                                       |              | 17,000       | <b></b>        | 17,000          |
| Coring                                      |                                       |              | 7.1000       |                | 0               |
| Drill Stern Testing                         |                                       |              |              |                | 0               |
| Equipment Rental                            |                                       |              | 2,000        |                | 2,000           |
| Special Services                            | · · · · · · · · · · · · · · · · · · · |              | ļ            |                | 0               |
| Directional Drig.                           |                                       |              | 0.000        | <u> </u>       | 0 000           |
| Contract Labor                              |                                       | ·            | 8,000        | <del> </del>   | 3,000<br>8,000  |
| Mud Logging, Geological Cementing           |                                       |              | 11,000       | 17,500         | 28,500          |
| Logging ,                                   |                                       |              | 15,000       | 2,500          | 17,500          |
| Perforating                                 |                                       |              | 13,550       | 3,900          | 3,900           |
| Stimulation 1 - zone @ 60,0                 | 000                                   |              |              | 000,000        | 60,000          |
| Wellsite Supervision                        |                                       |              | 9,000        | 7,500          | 16,500          |
| Abandonment Expense                         |                                       |              | 5,000        |                | 5,000           |
| Legal Exp., insurance<br>COPAS Overhead     |                                       | <del></del>  | 5,000        | 0              | 5,000           |
| COPAS Overneed                              | <del></del>                           |              | 4,500        | 0              | 4,500           |
| Contingency 10%                             |                                       |              | 34,300       | 11,140         | 45,440          |
| Total intangible                            |                                       |              | 377,300      | 122,540        | 499,840         |
| TUBULARS                                    |                                       |              |              |                |                 |
| Conductor ft                                |                                       |              |              |                | 0               |
| Surface 1600 ft                             |                                       | 8 5/8"       | 16,500       | <u> </u>       | 16,500          |
| Intermediate fi                             |                                       |              | <del> </del> | <del> </del>   | 0               |
| Production 7800 ft                          |                                       | 5 1/2 '      | +            | 57,000         | 57,000          |
| Tubing 7800 ft                              | <del> </del>                          | 2 7/8*       | <del> </del> | 30,000         | 30,000          |
| PRODUCTION FACILITIES                       | ·                                     |              | <del> </del> |                |                 |
| Tanks                                       |                                       |              |              |                | 0               |
| Separator                                   |                                       |              |              |                | 0               |
| Heater/Treater                              |                                       | ·····        |              |                | 0               |
| Dehydrator                                  |                                       |              | <del></del>  | <b> </b>       | 0               |
| Buildings<br>Flowline/Pipeline              |                                       |              | +            | 3,000          | 3,000           |
| Valves/Fittings                             | <del></del>                           | <del></del>  | <del> </del> | 2,500          | 2,500           |
| ARTIFICIAL LIFT EQUIP                       |                                       |              | 1            |                |                 |
| Pumping Unit                                |                                       |              |              | 30,000         | 30,000          |
| Fndn./Base                                  |                                       |              |              | 1,000          | 1,000           |
| Prime Mover                                 |                                       |              | <del> </del> | <del> </del>   | 0.750           |
| Sucker Rods Bottom Hole Pump                |                                       | <del> </del> | +            | 9,750<br>1,800 | 9,750           |
| Wellhead Equip.                             | <del> </del>                          |              | 950          | 950            | 1,900           |
| Packer/Anchor                               |                                       |              | 1            | 1,250          | 1,250           |
| Other Equip.                                |                                       |              | 1            |                | 0               |
| Non-Controllable Equip.                     |                                       |              | 2,000        | 1,000          | 3,000           |
| Contingency                                 | 10                                    | %            | 1,945        | 13,825         | 15,770          |
| Total Tangibles                             |                                       |              | 21,395       | 152,075        | 173,470         |
| TOTAL WELL COST                             | <del></del>                           | <del></del>  | 398,695      | 274,815        | 673,310         |