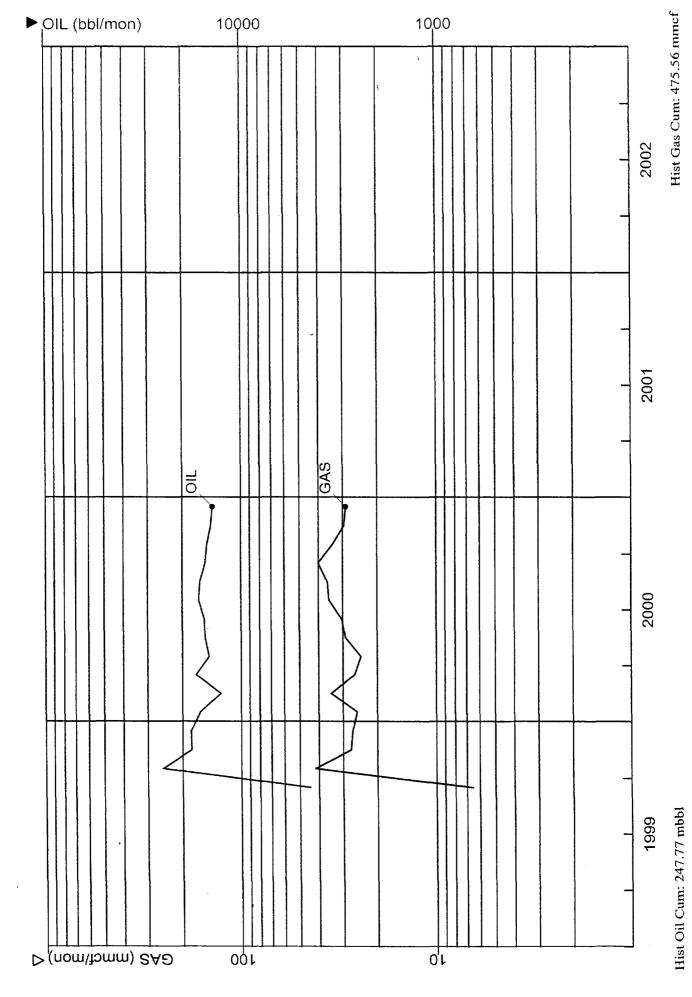

The proposed deepening and completion attempt is necessary to protect the correlative rights of the mineral and leasehold owners of the NW/4 Section 13, T16S, R35E, from the potential drainage as incurred by the offsetting David Arrington Oil & Gas, Inc. – Mayfly "14" State Com No. 2 well. The Mayfly "14" State Com. No. 2 was drilled as a ±1,214' horizontal Strawn completion from a surface location of 660' FNL and 2060' FEL to a reported bottom hole location of 715' FNL and 788' FEL in the <u>adjacent</u> Section 14, T16S, R35E. The Mayfly "14" State Com No. 2 was completed in September, 1999 and through December, 2000 has produced a cumulative 247,770 Bbls and 475,556 MCF from the Strawn interval. The well continues to flow in excess of 400 BOPD and 900 MCFPD.