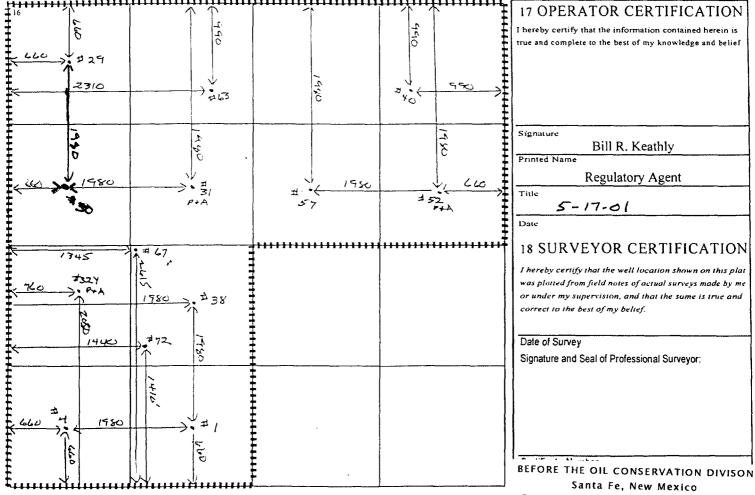

## WELL LOCATION AND ACREAGE DEDICATION PLAT

| API Number      | 2 Pool Code   | 3 Pool Name                           |                |  |  |  |
|-----------------|---------------|---------------------------------------|----------------|--|--|--|
| 30-025-08859    | 79240         | Jalmat Tansill Yates 7 Rvrs (Pro Gas) | Rvrs (Pro Gas) |  |  |  |
| 4 Property Code | 5 Pr          | 5 Property Name 6 Well Number         |                |  |  |  |
| 24671           | State A A/C 2 |                                       |                |  |  |  |
| 7 OGRID No.     | 8 O           | perator Name 9 Elevation              |                |  |  |  |
| 162791          | Rapto         | Resources                             |                |  |  |  |

## 10 Surface Location

| 10 Surface Location |           |               |             |            |               |                  |               |                |         |  |
|---------------------|-----------|---------------|-------------|------------|---------------|------------------|---------------|----------------|---------|--|
| UL or lot no.       | Section   | Township      | Range       | Lot Idn    | Feet from the | North/South line | Feet from the | East/West line | County  |  |
| 1-1                 | 9         | 22S           | 36E         |            | 1480          | North            | 460           | west           | Lea     |  |
|                     |           |               | 11 Bo       | ttom Ho    | le Location I | f Different Fr   | om Surface    |                |         |  |
| UL or tot no.       | Section   | Township      | Range       | Lot Idn    | Feet from the | North/South line | Feet from the | East/West line | County  |  |
|                     | ]         |               |             | ]          |               |                  |               |                |         |  |
| 2 Dedicated Acre    | s 13 Join | t or Infil 14 | Consolidati | on Code 15 | Order No.     |                  | <del></del>   |                | <u></u> |  |
| 480                 |           |               |             |            |               |                  |               |                |         |  |