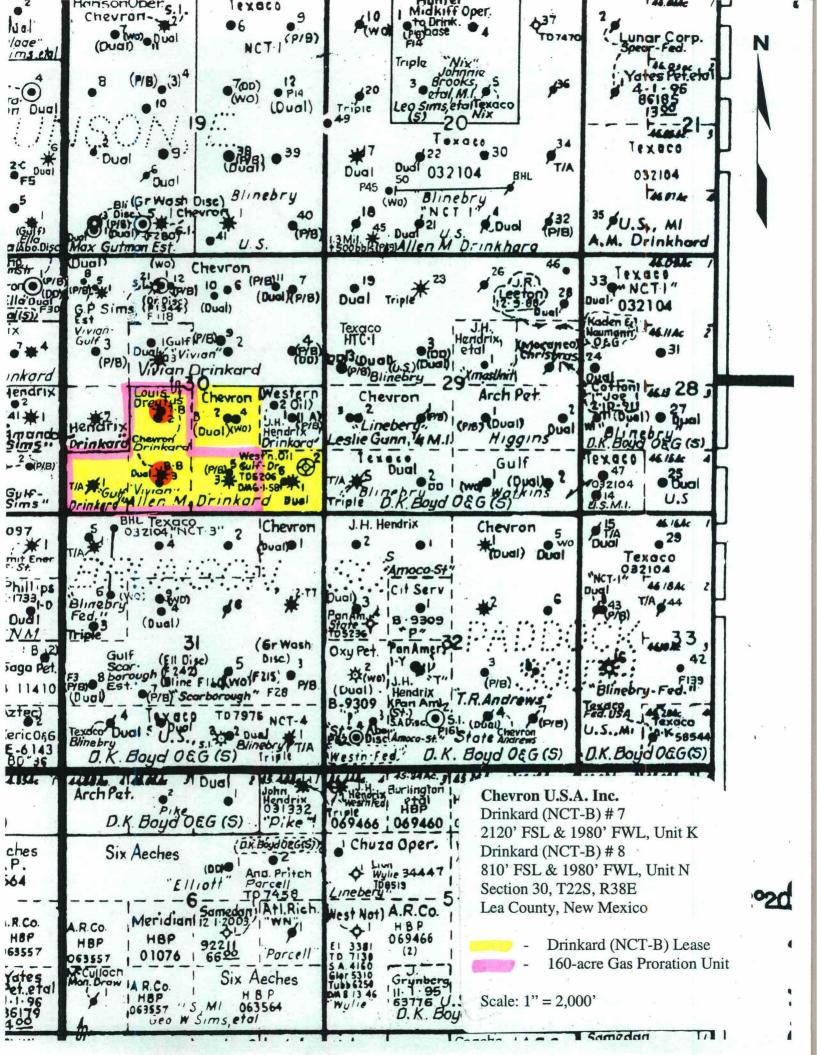

New Mexico Oil Conservation Division Attn: Lori Wrotenbury 2040 South Pacheco Santa Fe, NM 87505

Dear Ms. Wrotenbury:

Chevron respectfully requests NMOCD administrative approval for a 160-acre non-standard proration unit consisting of the E  $\frac{1}{2}$  SW  $\frac{1}{4}$ , SW  $\frac{1}{4}$  SW  $\frac{1}{4}$ , and SW  $\frac{1}{4}$  SE  $\frac{1}{4}$  of Section 30 and simultaneous dedication to Drinkard (NCT-B) # 7 and # 8. Also, since the Drinkard B # 8 is located 520' from the north lease line, approval is requested for an unorthodox gas well location in the Tubb Oil & Gas Pool.

In order to correct the classifications of these wells, it is proposed to form a 160-acre gas proration unit in the Tubb Oil & Gas Pool, simultaneously dedicated to Drinkard (NCT-B) # 7 and # 8. There are 160 acres available for dedication in the S ½ of Section 30, but they do not comprise a standard governmental quarter-section. Therefore, NMOCD administrative approval

is requested to form a 160-acre non-standard gas proration unit in the Tubb Oil & Gas Pool, simultaneously dedicated to Drinkard (NCT-B) # 7 and # 8. Administrative approval is also requested for the unorthodox gas well location created by the re-classification of Drinkard B # 7.

# Drinkard (NCT-B) # 7 & # 8 Chevron U.S.A. Inc. 160-Acre Non-Standard Gas Proration Unit, Unorthodox Gas Well Location, And Simultaneous Dedication Request For Administrative Approval