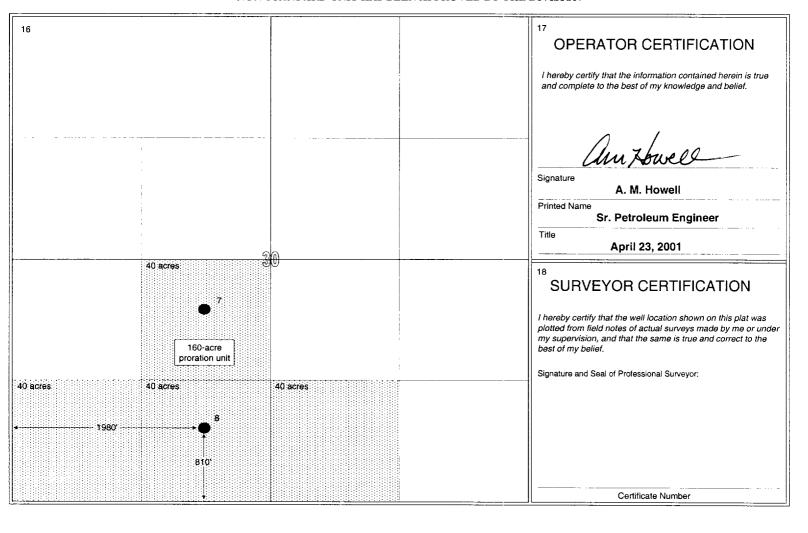

## **OIL CONSERVATION DIVISION**

2040 South Pacheco Santa Fe, NM 87505 **Submit to Appropriate District Office** State Lease - 4 Copies Fee Lease - 3 Copies

☐ AMENDED REPORT

## WELL LOCATION AND ACREAGE DEDICATION PLAT

| <sup>1</sup> API Number <sup>2</sup> Pool Code<br><b>30-025-28594 86440</b> |                       |                    |                  |             |                          | <sup>3</sup> Pool Name<br><b>Tubb Oil &amp; Gas</b> |               |                |        |  |  |
|-----------------------------------------------------------------------------|-----------------------|--------------------|------------------|-------------|--------------------------|-----------------------------------------------------|---------------|----------------|--------|--|--|
| <sup>4</sup> Property<br><b>260</b>                                         |                       |                    | 1                |             |                          | Property Name<br>inkard (NCT-B)                     |               |                |        |  |  |
| <sup>7</sup> OGRIE<br><b>432</b> :                                          |                       |                    |                  |             |                          | Operator Name evron U.S.A., Inc.                    |               |                |        |  |  |
|                                                                             |                       |                    |                  |             | <sup>10</sup> Surface Lo | cation                                              |               | ŀ              |        |  |  |
| UL or Lot No.                                                               | Section               | Township           | Range            | Lot Idn     | Feet from the            | North/South line                                    | Feet from the | East/West line | County |  |  |
| N                                                                           | 30                    | 228                | 38E              |             | 810                      | South                                               | 1980          | West           | Lea    |  |  |
|                                                                             |                       | 1                  | <sup>11</sup> Bo | ttom Hole   | Location If D            | ifferent From Su                                    | ırface        |                |        |  |  |
| UL or Lot No.                                                               | Section               | Township           | Range            | Lot Idn     | Feet from the            | North/South line                                    | Feet from the | East/West line | County |  |  |
| Dedicated Acre                                                              | es <sup>13</sup> Join | t or Infill 14 Cor | nsolidation (    | Code 15 Ord | er No.                   |                                                     |               |                |        |  |  |

# NON-STANDARD UNIT HAS BEEN APPROVED BY THE DIVISION