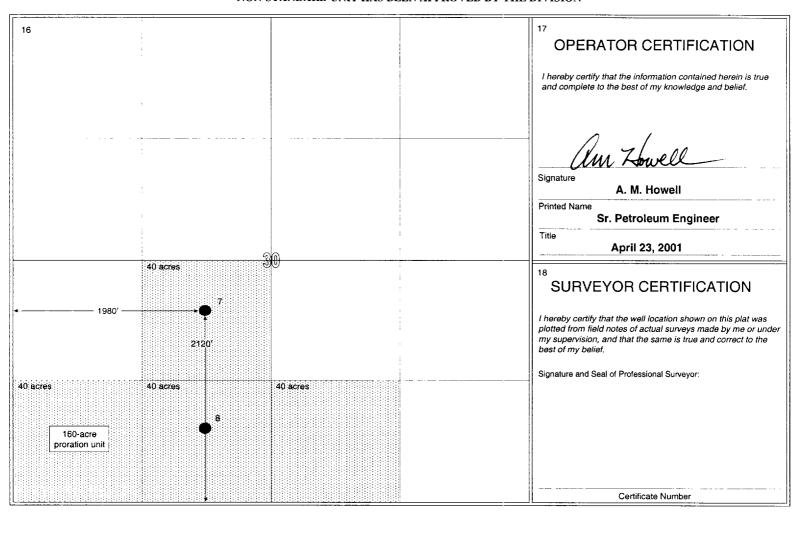

# **OIL CONSERVATION DIVISION**

2040 South Pacheco Santa Fe, NM 87505 Submit to Appropriate District Office State Lease - 4 Copies Fee Lease - 3 Copies

□ AMENDED REPORT

## WELL LOCATION AND ACREAGE DEDICATION PLAT

| <sup>1</sup> API Number <sup>2</sup> Pool Code <b>30-025-28590 86440</b> |                       |                    |                    |             |                                           | <sup>3</sup> Pool Name<br><b>Tubb Oil &amp; Gas</b> |               |                               |        |  |
|--------------------------------------------------------------------------|-----------------------|--------------------|--------------------|-------------|-------------------------------------------|-----------------------------------------------------|---------------|-------------------------------|--------|--|
| <sup>4</sup> Property<br><b>260</b>                                      |                       |                    |                    |             | <sup>5</sup> Property Na<br>Drinkard (NC) |                                                     |               | <sup>6</sup> Well Number<br>7 |        |  |
| <sup>7</sup> OGRIE<br><b>432</b> :                                       |                       |                    |                    |             |                                           | Operator Name<br>vron U.S.A., Inc.                  |               |                               |        |  |
|                                                                          |                       |                    |                    |             | <sup>10</sup> Surface Lo                  | cation                                              |               |                               |        |  |
| UL or Lot No.                                                            | Section               | Township           | Range              | Lot Idn     | Feet from the                             | North/South line                                    | Feet from the | East/West line                | County |  |
| K                                                                        | 30                    | 228                | 38E                |             | 2120                                      | South                                               | 1980          | West                          | Lea    |  |
| -                                                                        | ,                     | 1                  | <sup>11</sup> Bott | tom Hole    | Location If D                             | ifferent From Su                                    | ırface        |                               | ı      |  |
| UL or Lot No.                                                            | Section               | Township           | Range              | Lot Idn     | Feet from the                             | North/South line                                    | Feet from the | East/West line                | County |  |
| Dedicated Acre                                                           | es <sup>13</sup> Joir | nt or Infill 14 Co | onsolidation Co    | ode 15 Orde | er No.                                    |                                                     |               |                               |        |  |

# NO ALLOWABLE WILL BE ASSIGNED TO THIS COMPLETION UNTIL ALL INTERESTS HAVE BEEN CONSOLIDATED OR A NON-STANDARD UNIT HAS BEEN APPROVED BY THE DIVISION