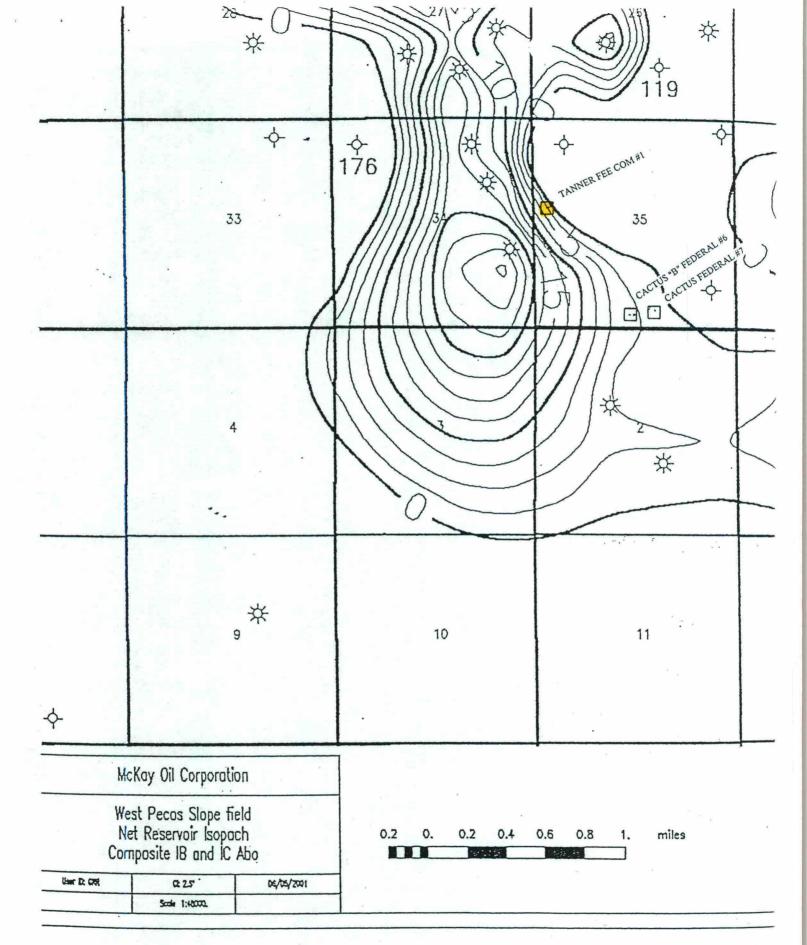

The names and justification for the non-standard locations are as follows:

- 1. TANNER FEE COM. #1 is located 660' FWL and 2310' FNL, Section 35, Township 6 South, Range 22 East, N.M.P.M. There is an existing dry hole, Tanner Fed. Com. #1 located at 660' FNL and 850' FWL, Section 35, Township 6 South, Range 22 East, N.M.P.M. McKay believes that the Abo formation channels widens somewhat south of the Tanner Fed. Com. #1; however, it is necessary to move the location of the Tanner Fee Com. #1 as far south as possible in the 160 acres spacing unit to ensure that encountering the channels. We have attached copies of the geological mapping of the channels for your review. Also, we have attached a copy of the APD which has been filed with the Oil Conservation Division's Artesia, New Mexico office.
- 2. CACTUS "B" FEDERAL #6 is located is located 330' FSL and 2430' FWL, Section 35, Township 6 South, Range 22 East, N.M.P.M. The well location has been placed in this location due to 2 constraints. The first constraint is geological in that we believe that the Abo formation channels are restricted to the very southern portion of this section. (SEE ATTACHED GEOLOGICAL MAPPING). The second constraint is topographical in nature. There is a major run-off draw located to the immediate