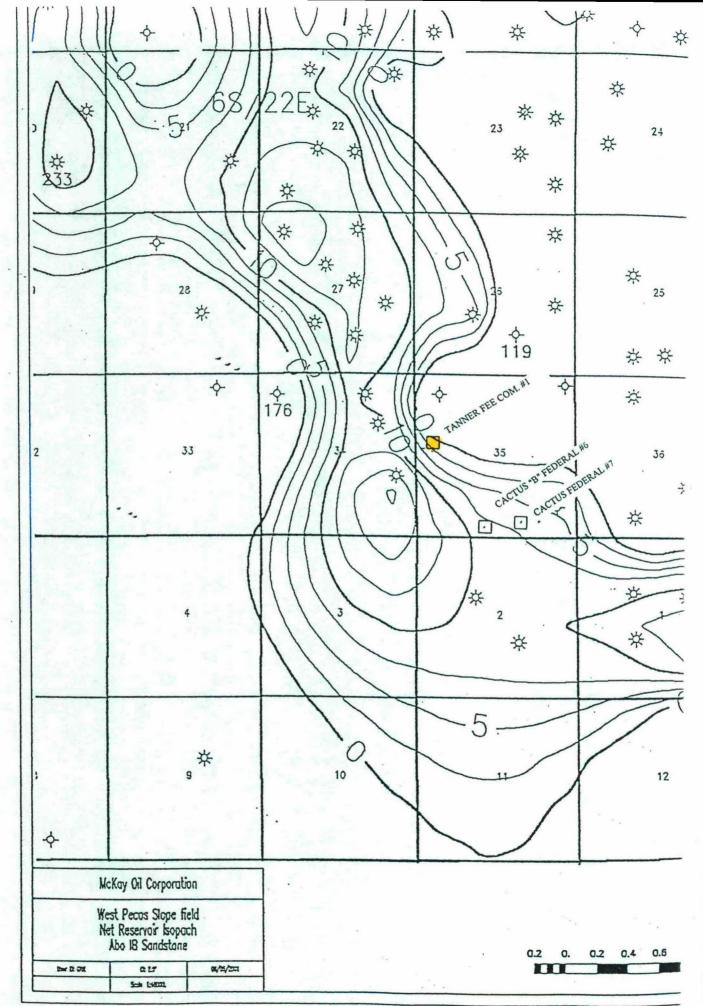

The names and justification for the non-standard locations are as follows:

- 1. TANNER FEE COM. #1 is located 660' FWL and 2310' FNL, Section 35, Township 6 South, Range 22 East, N.M.P.M. There is an existing dry hole, Tanner Fed. Com. #1 located at 660' FNL and 850' FWL, Section 35, Township 6 South, Range 22 East, N.M.P.M. McKay believes that the Abo formation channels widens somewhat south of the Tanner Fed. Com. #1; however, it is necessary to move the location of the Tanner Fee Com. #1 as far south as possible in the 160 acres spacing unit to ensure that encountering the channels. We have attached copies of the geological mapping of the channels for your review. Also, we have attached a copy of the APD which has been filed with the Oil Conservation Division's Artesia, New Mexico office.
- 2. CACTUS "B" FEDERAL #6 is located is located 330' FSL and 2430' FWL, Section 35, Township 6 South, Range 22 East, N.M.P.M. The well location has been placed in this location due to 2 constraints. The first constraint is geological in that we believe that the Abo formation channels are restricted to the very southern portion of this section. (SEE ATTACHED GEOLOGICAL MAPPING). The second constraint is topographical in nature. There is a major run-off draw located to the immediate

# MCKAY OIL CORPORATION TANNER FEE COM. #1 NW/4 of Section 35, T6S, R22E Chaves County, New Mexico