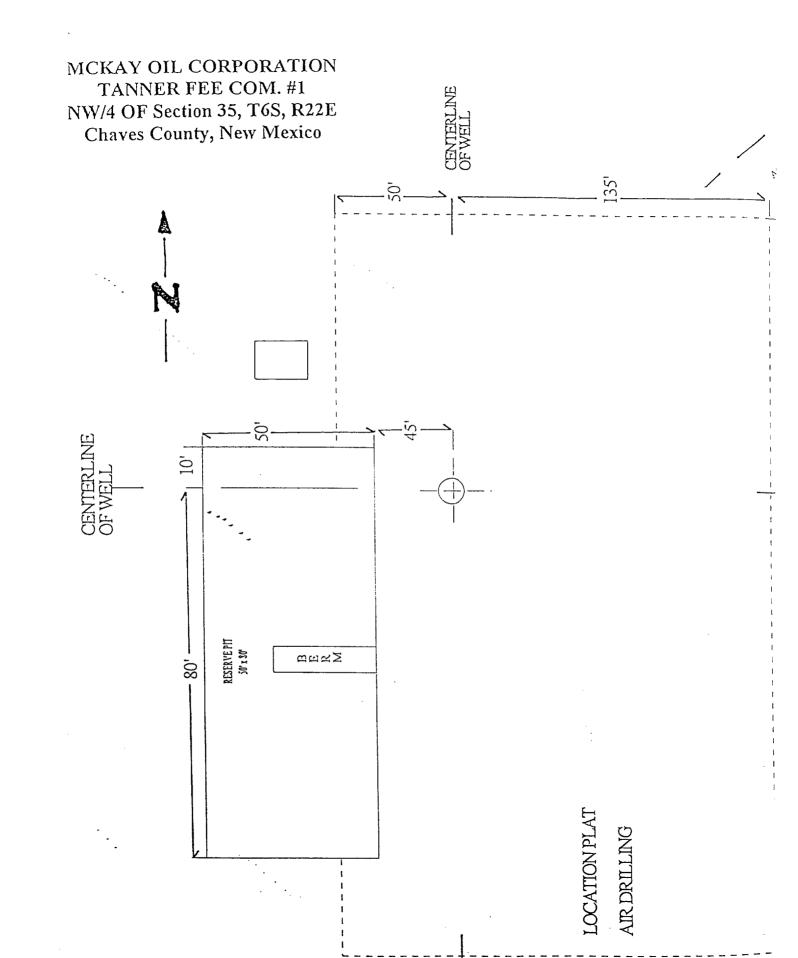

# MCKAY OIL CORPORATION TANNER FEE COM. #1 NW/4 of Section 35, T6S, R22E Chaves County, New Mexico