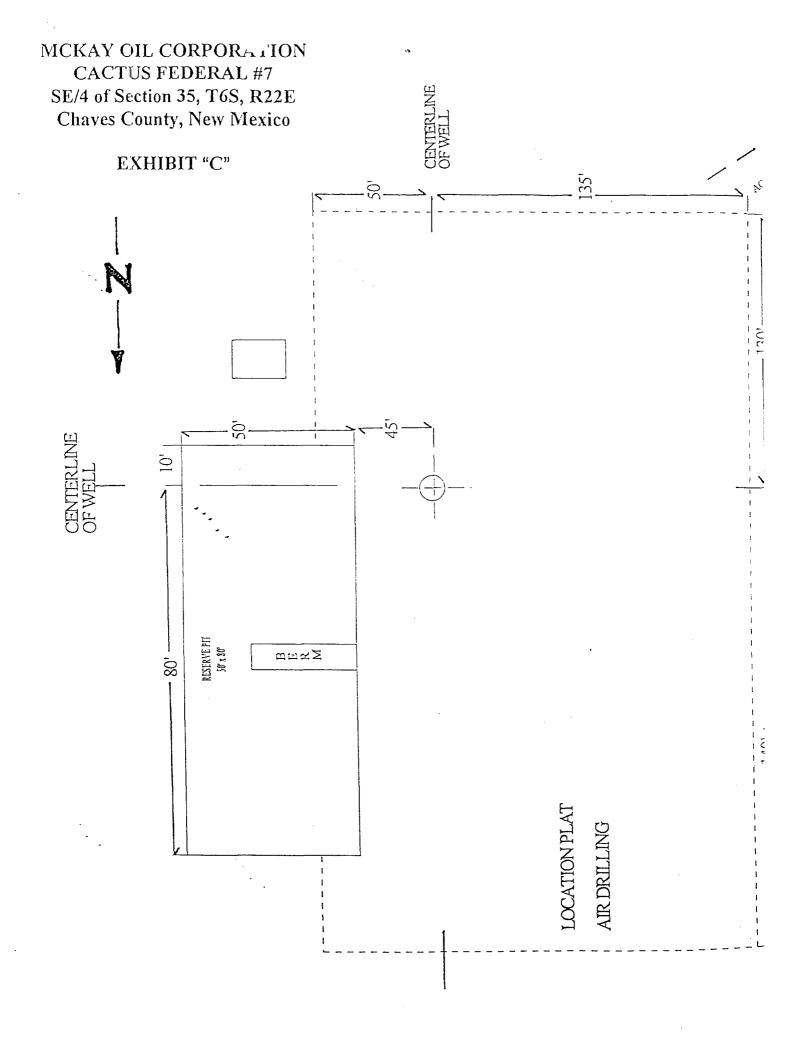

### 9. <u>WELL SITE LAYOUT</u>:

A. <u>Exhibit "C"</u> indicates the relation location and dimensions of the well pad, mud pits, reserve pit and major rig equipment.

B. The location slopes very slightly to the east and southeast.

C. The reserve pit will be lined with plastic to prevent loss of water.