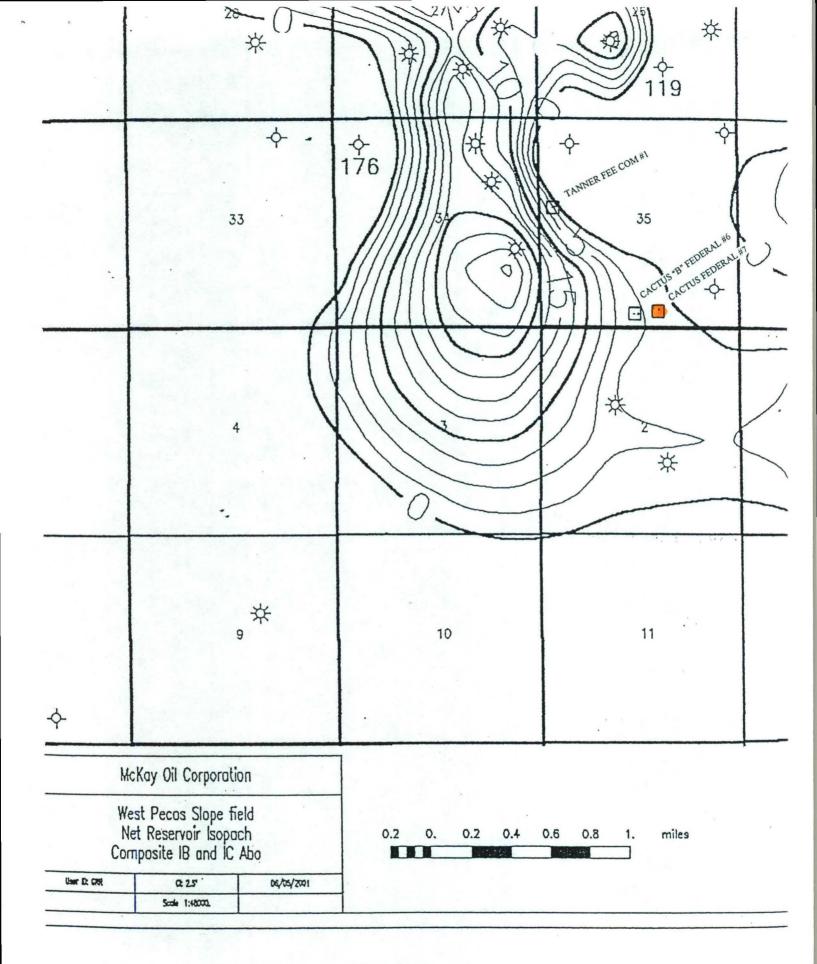

- TANNER FEE COM. #1 is located 660' FWL and 2310' FNL, Section 35, Township 6 South, Range 22 East, N.M.P.M. There is an existing dry hole, Tanner Fed. Com. #1 located at 660' FNL and 850' FWL, Section 35, Township 6 South, Range 22 East, N.M.P.M. McKay believes that the Abo formation channels widens somewhat south of the Tanner Fed. Com. #1; however, it is necessary to move the location of the Tanner Fee Com. #1 as far south as possible in the 160 acres spacing unit to ensure that encountering the channels. We have attached copies of the geological mapping of the channels for your review. Also, we have attached a copy of the APD which has been filed with the Oil Conservation Division's Artesia, New Mexico office.
- 2. CACTUS "B" FEDERAL #6 is located is located 330' FSL and 2430' FWL, Section 35, Township 6 South, Range 22 East, N.M.P.M. The well location has been placed in this location due to 2 constraints. The first constraint is geological in that we believe that the Abo formation channels are restricted to the very southern portion of this section. (SEE ATTACHED GEOLOGICAL MAPPING). The second constraint is topographical in nature. There is a major run-off draw located to the immediate

INVERTMENTE

Oil Conservation Division June 5, 2001 Page 2 of 2

. . .

west and north of the location. The Bureau of Land Management has required McKay to locate this well at the specified location in an effort to restrict infringement upon this major topographic feature. (SEE ATTACHED TOPOGRAPHIC MAP) We have also attached a copy of the APD that has been filed with the Bureau of Land Management.