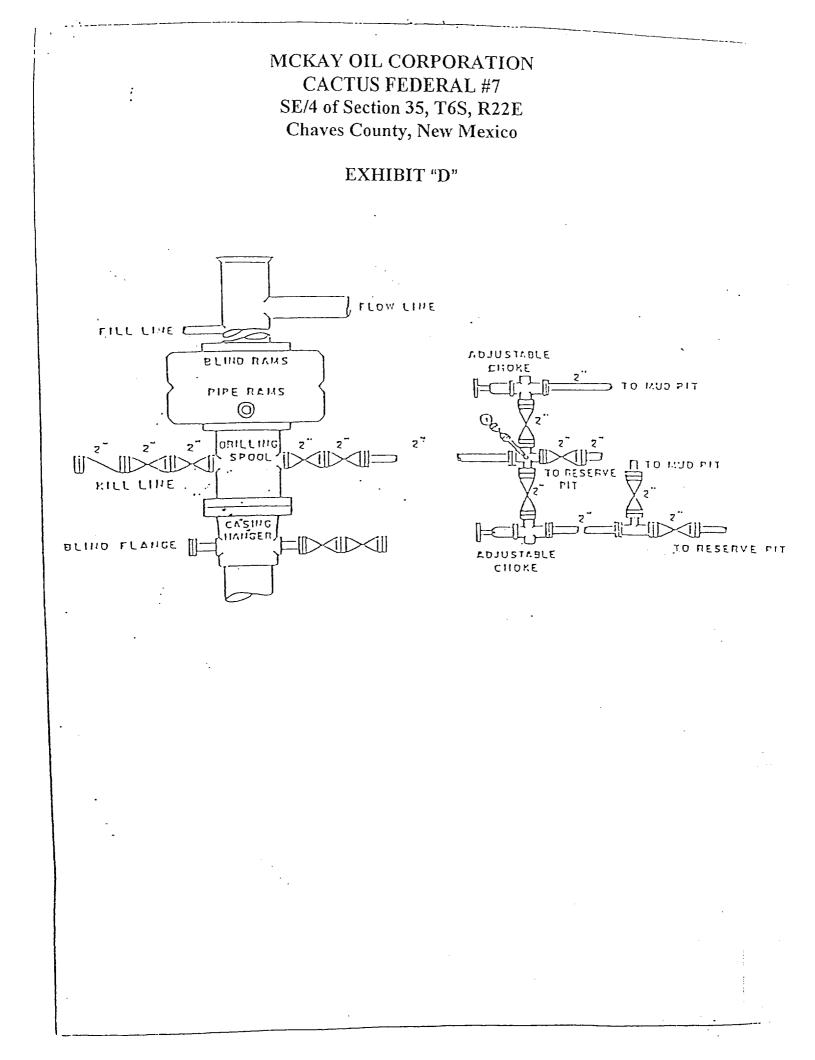

- 7. <u>PRESSURE CONTROL EQUIPMENT</u>: Blowout preventer will consist of 2 ram, 2M system. A sketch of the BOP is attached.
- 8. <u>CIRCULATION MEDIUM</u>: Air Drilling
- 9. <u>AUXILIARY EQUIPMENT</u>: Full-opening drill string safety valve fit for the drill string in use, will be kept on the rig floor at all times.
- 10. TESTING, LOGGING AND CORING PROGRAM: