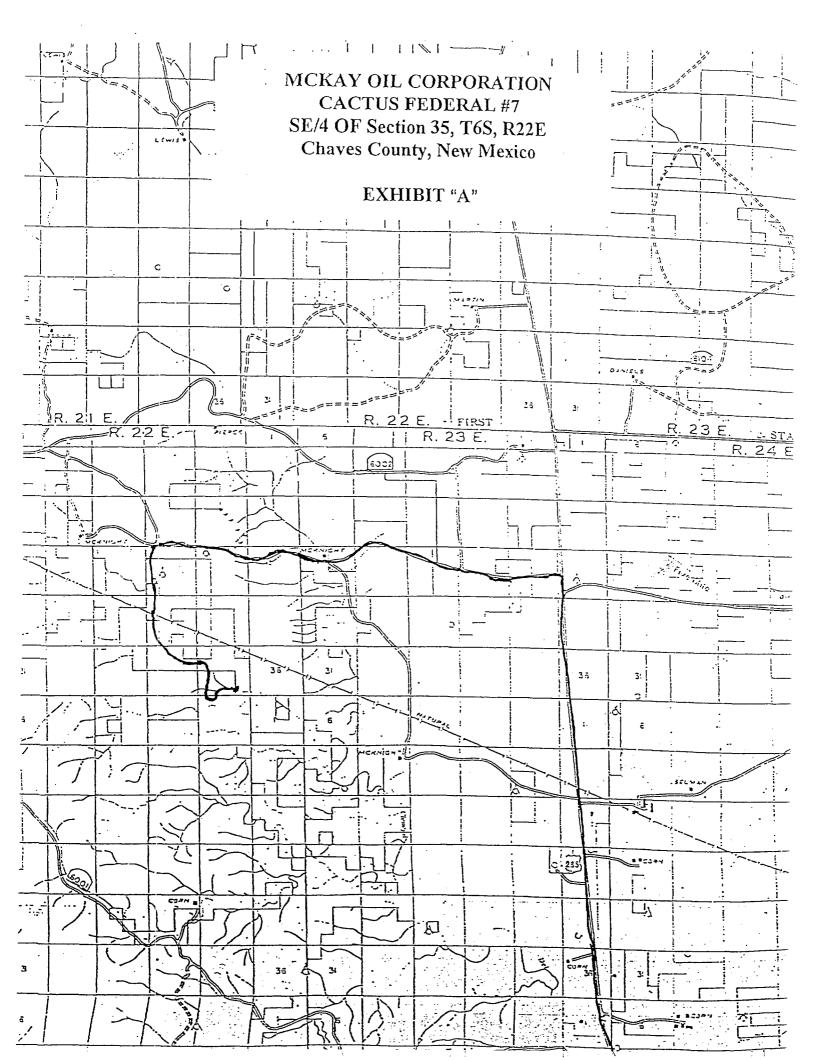

#### 1. EXISTING ROADS:

A. <u>Exhibit "A"</u> is a portion of a road map showing the location of the proposed well is staked. The well is approximately 21 miles north of Roswell, NM.

B. <u>Directions</u>: Heading North out of Roswell, New Mexico on U.S. 285 for approximately 23 miles and turn left on county road just before mile marker 137 (Stargrass Road). Go approximately 8.5 miles, then turn south for approximately 2-1/2 miles to the cattleguard, turn south for approximately 100 feet, then turn east for approximately <sup>1</sup>/<sub>2</sub> mile along the China Draw, then south for 3/4 miles, then turn east at the Cactus Federal #6 location and continue for approximately 2/3rds of a mile to the location.

# 3. LOCATION OF EXISTING WELLS:

A. A map indicating the location of adjacent wells is attached.

## 4. LOCATION OF EXISTING AND/OR PROPOSED FACILITIES:

A: <u>See Exhibit "A"</u> for location of existing lease wells. If the well is commercial, production facilities and tank battery will be constructed.