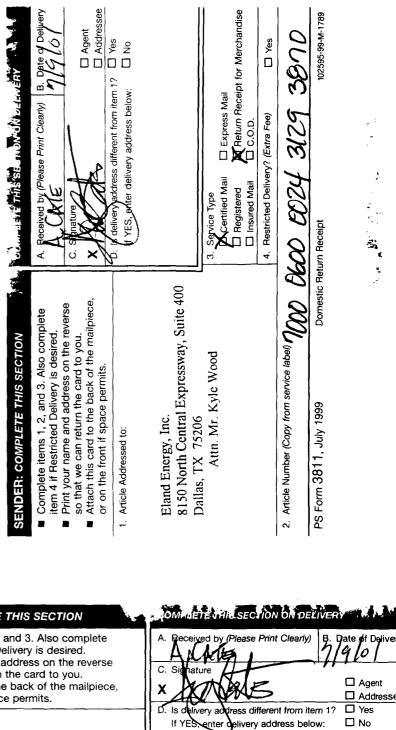

## APPLICATION OF EXCO RESOURCES, INC. FOR COMPLUSORY POOLING CHAVEZ COUNTY, NEW MEXICO. Rose Federal Well No. 14

Eland Energy, Inc.
8150 North Central Expressway, Suite 400
Dallas, TX 75206
Attn. Mr. Kyle Wood

Providence Energy Corporation c/o Eland Energy, Inc. 8150 North Central Expressway, Suite 400 Dallas, TX 75206 Attn. Mr. Kyle Wood