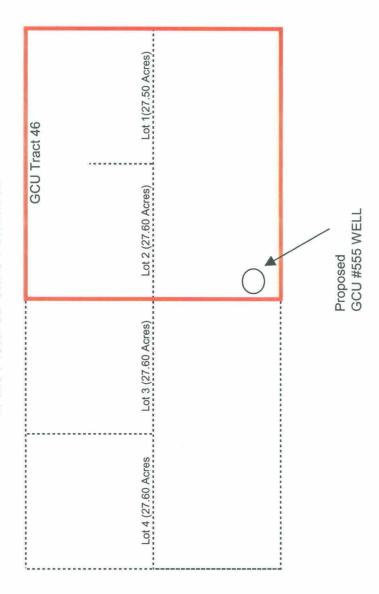

- 1. Amoco hereby requests administrative approval of an unorthodox well location for the Gallegos Canyon Unit Com #555 well in the Basin Dakota and West Kutz-Pictured Cliffs Pools for the following reasons:
  - a. The variation in the legal subdivision of the United States Public Lands Survey such that Section 12 consists of less than one-half of a perfect governmental section. This has resulted in the existence of a Non-Standard Proration Unit for the Dakota Formation including the following described lands:

Township 28 North, Range 12 West

Section 11: Lots 1 and 2, S/2SW/4

Section 12: Lots 2, 3 and 4, S/2SW/4, SW/4/SE/4

(Illustrated on Annex "1" to the Form C-102)

- b. The presence of surface development and improvements in the orthodox well location (as indicated on the aerial photo), including the following:
  - Center pivot irrigation and rolling pipe irrigation systems
  - Residence and outbuildings
  - West Hammond Irrigation Canal
- c. The subject well is located in the interior of the Gallegos Canyon Unit (and in the interior of the participating areas for both Basin Dakota and West Kutz-Pictured Cliffs formations), such that ownership is common between the adjoining spacing units and the spacing unit containing the proposed unorthodox well location. Therefore, correlative rights would be protected. **No notice is required** as Amoco is the only "Affected person" under Rule 1207.A.(2).
- 2. Amoco hereby requests administrative approval to allow the Gallegos Canyon Unit #555 well to be the third Dakota well in the proration unit, set forth above, for the following reasons:
  - a. Without the requested exception, Lots 1, 2 and S/2SE/4 (the SE/4) of section 12 would remain undrilled (contrary to the prevailing one well per quarter section drilling pattern in the area) as shown on the nine section plats.
  - b. Without the requested exception, reserves associated with the SE/4 of section 12 in the Basin Dakota Pool would remain unproduced.

ANNEX "2"
Form C-102 GCU #555 Pictured Cliffs Well
SE/4 of Section 12 -T28N-12W, N.M.P.M.
San Juan County, New Mexico
Containing 135.10 Acres
As to Gas and Associated Liquid Hydrocarbons in the Pictured Cliffs Formation