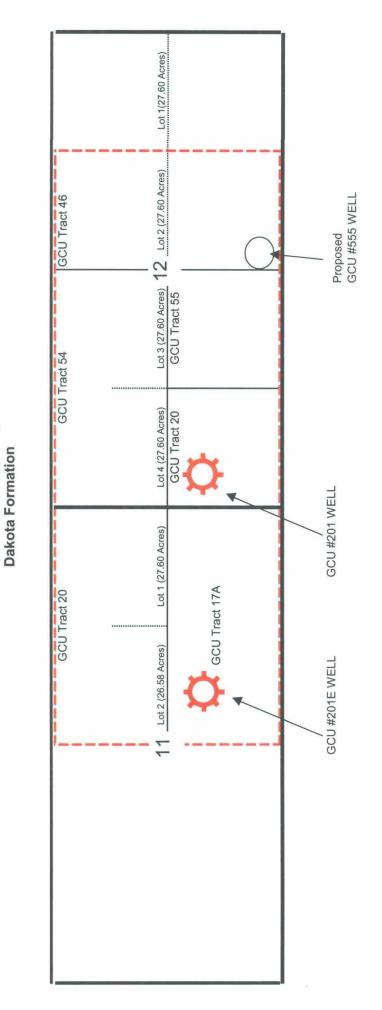

- 1. Amoco hereby requests administrative approval of an unorthodox well location for the Gallegos Canyon Unit Com #555 well in the Basin Dakota and West Kutz-Pictured Cliffs Pools for the following reasons:
  - a. The variation in the legal subdivision of the United States Public Lands Survey such that Section 12 consists of less than one-half of a perfect governmental section. This has resulted in the existence of a Non-Standard Proration Unit for the Dakota Formation including the following described lands:

Township 28 North, Range 12 West

Section 11: Lots 1 and 2, S/2SW/4

Section 12: Lots 2, 3 and 4, S/2SW/4, SW/4/SE/4

(Illustrated on Annex "1" to the Form C-102)

- b. The presence of surface development and improvements in the orthodox well location (as indicated on the aerial photo), including the following:
  - Center pivot irrigation and rolling pipe irrigation systems
  - Residence and outbuildings
  - West Hammond Irrigation Canal
- c. The subject well is located in the interior of the Gallegos Canyon Unit (and in the interior of the participating areas for both Basin Dakota and West Kutz-Pictured Cliffs formations), such that ownership is common between the adjoining spacing units and the spacing unit containing the proposed unorthodox well location. Therefore, correlative rights would be protected. **No notice is required** as Amoco is the only "Affected person" under Rule 1207.A.(2).
- 2. Amoco hereby requests administrative approval to allow the Gallegos Canyon Unit #555 well to be the third Dakota well in the proration unit, set forth above, for the following reasons:
  - a. Without the requested exception, Lots 1, 2 and S/2SE/4 (the SE/4) of section 12 would remain undrilled (contrary to the prevailing one well per quarter section drilling pattern in the area) as shown on the nine section plats.
  - b. Without the requested exception, reserves associated with the SE/4 of section 12 in the Basin Dakota Pool would remain unproduced.

SAN JUAN BUSINESS UNIT

T28N R12W Sec. 12

[Ref. New Drill GCU 555]

DRRHN M

DRAHN M. J. RITZ DRTE 22-MAY-2001

ANNEX "1" TO
Form C-102 GCU #555 Dakota Well
T28N-12W, N.M.P.M.
Section 11: Lots 1, 2, S/2SE/4
Section 12: Lots 2, 3, 4, SW/4SE/4, S/2SW/4
San Juan County, New Mexico
Containing 337.98 Acres, more or less
As to Gas and Associated Liquid Hydrocarbons