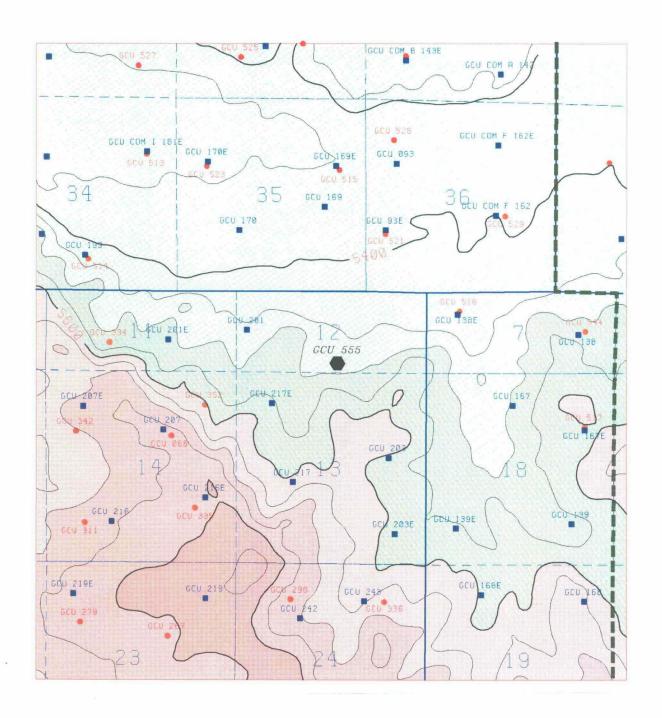

The following maps and exhibits are attached for your use in evaluating the foregoing requests:

- Form C-102 (with attachments) showing the location of the well
- Nine section plat showing wells drilled in the area and the configuration of the section 12.
- Nine section plat showing wells drilled in the area and the configuration of the section 12, including topography.
- Arial photo showing approximate locations of surface development and improvements in section 12.

## Topography

DAKOTAPICTURED CLIFFS

AMOCO PRODUCTION COMPANY
HOUSTON, TX

SAN JUAN BUSINESS UNIT

T28N R12W Sec. 12

[Ref. New Drill GCU 555]