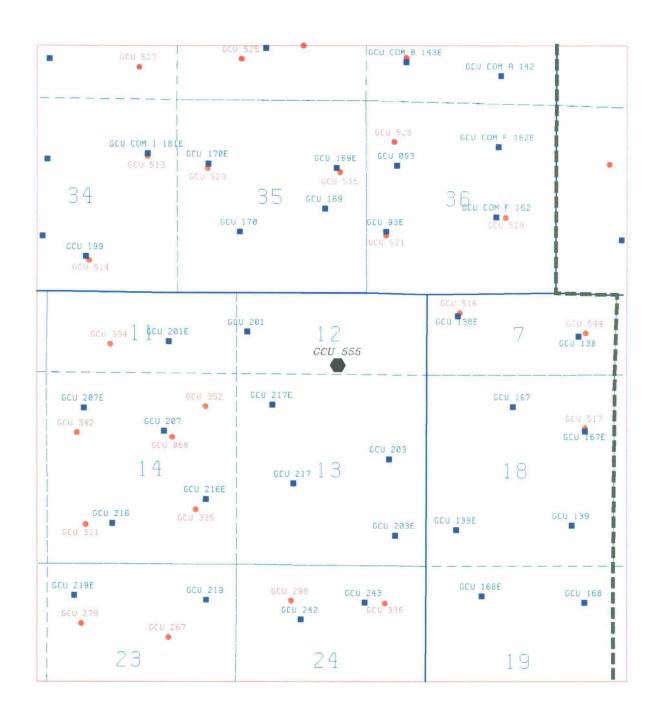

The following maps and exhibits are attached for your use in evaluating the foregoing requests:

- Form C-102 (with attachments) showing the location of the well
- Nine section plat showing wells drilled in the area and the configuration of the section 12.
- Nine section plat showing wells drilled in the area and the configuration of the section 12, including topography.
- Arial photo showing approximate locations of surface development and improvements in section 12.

Sincerely.

Max K. Eddington

Attachments

cc: John Papageorge

Well file Proration file

■ DAKOTA

• PICTURED CLIFFS

AMOCO PRODUCTION COMPANY HOUSTON, TX