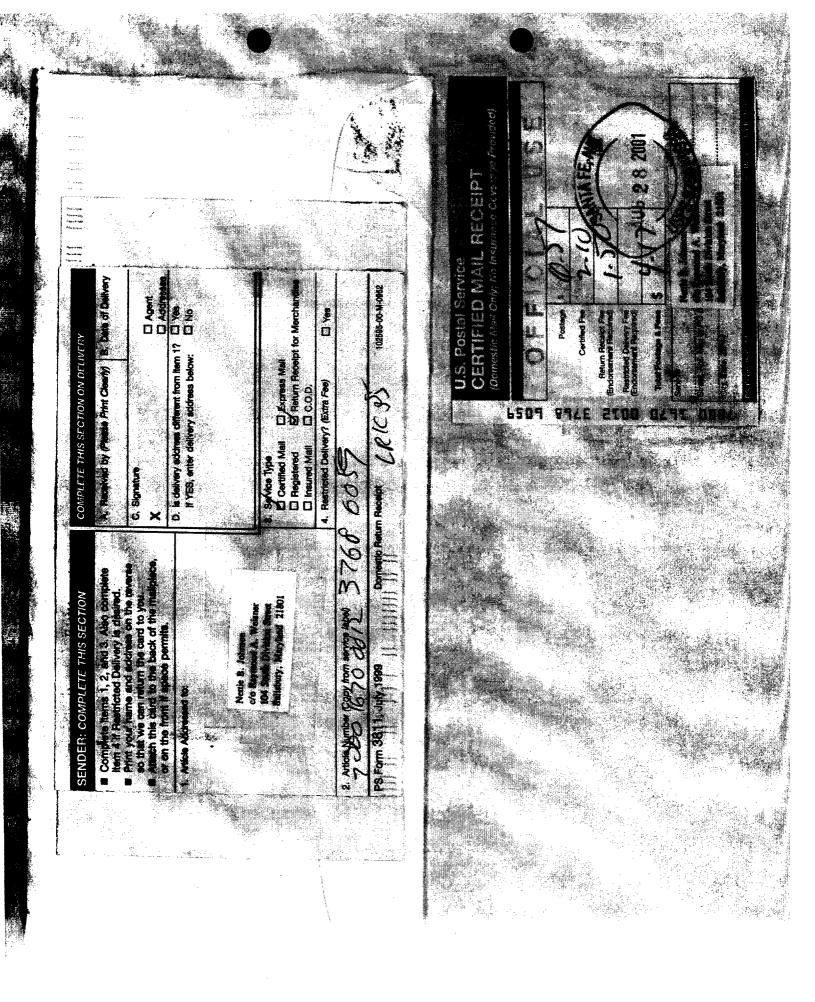

4. Notice of the Application was provided to the interest owners at their correct addresses by certified mail. Copies of the notice letter and certified return receipts are attached hereto as Exhibit A.

### CERTIFIED MAIL RETURN RECEIPT REQUESTED

Wells Fargo Bank, Trustee of the Beulah H. Simmons Trust A-JSS and Trust B-MJH Attention: Mike Talley P.O. Box 2097 Midland, Texas 79702

Nettie B. Johnson c/o Raymond A. Weisner 104 South Division Street Salisbury, Maryland 21801