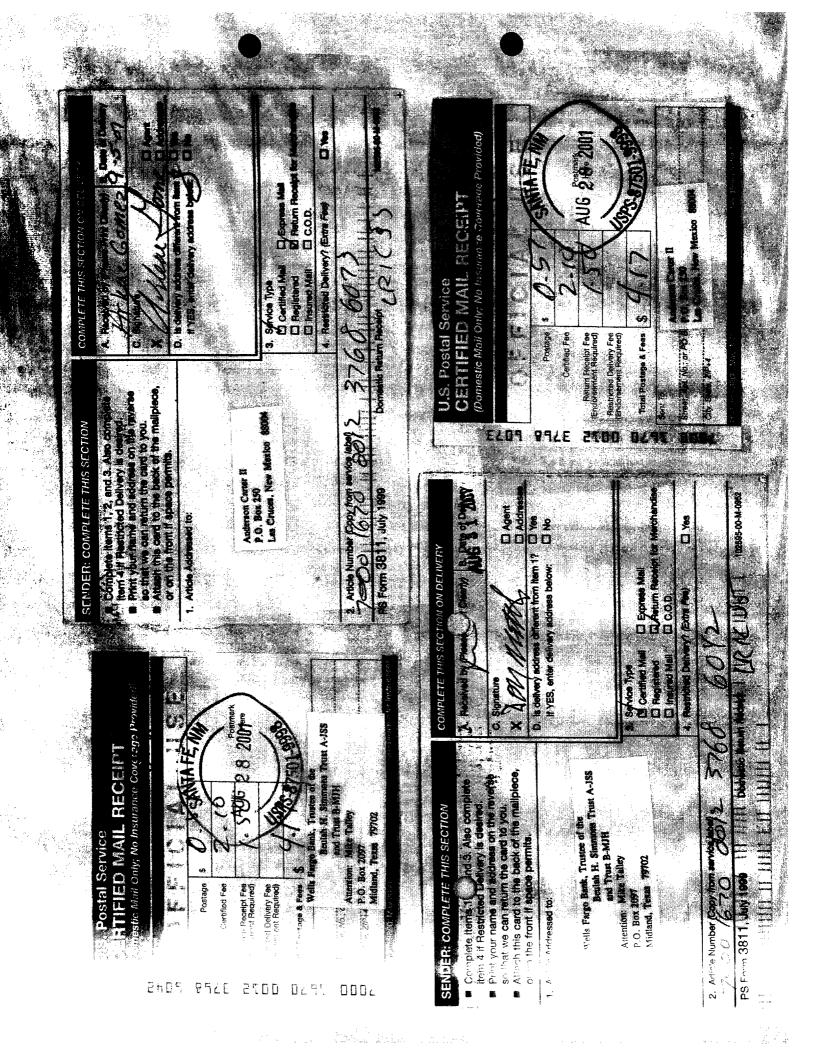

4. Notice of the Application was provided to the interest owners at their correct addresses by certified mail. Copies of the notice letter and certified return receipts are attached hereto as Exhibit A.

### CERTIFIED MAIL RETURN RECEIPT REQUESTED

Wells Fargo Bank, Trustee of the Beulah H. Simmons Trust A-JSS and Trust B-MJH Attention: Mike Talley P.O. Box 2097 Midland, Texas 79702

Nettie B. Johnson c/o Raymond A. Weisner 104 South Division Street Salisbury, Maryland 21801

Anderson Carter II P.O. Box 250 Las Cruces, New Mexico 88004

Kathryn G. Richards 450 West Seventh Street Tulsa, Oklahoma 74119

Ladies and Gentlemen:

Enclosed is a copy of an application for compulsory pooling, filed with the New Mexico Oil Conservation Division by Leonard Resource Investment Corporation, regarding the NE%SW% of Section 5, Township 20 South, Range 39 East, N.M.P.M., Lea County, New Mexico. This application is scheduled to be heard at 8:15 a.m. on Thursday, September 20, 2001 at the Division's offices at 1220 South St. Francis Drive, Santa Fe, New Mexico 87505. As an interest owner in the well unit, you have the right to appear at the hearing and present evidence. Failure to appear at the hearing will preclude you from contesting this matter at a later date.