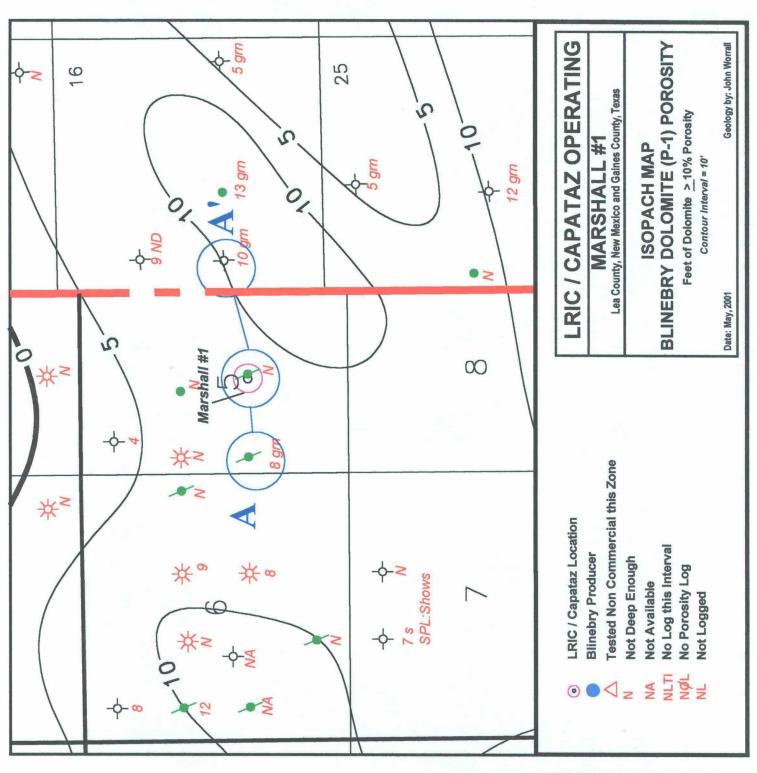

OIL CONSERVATION DIVISION

| CASE                  | NUMBER                       |