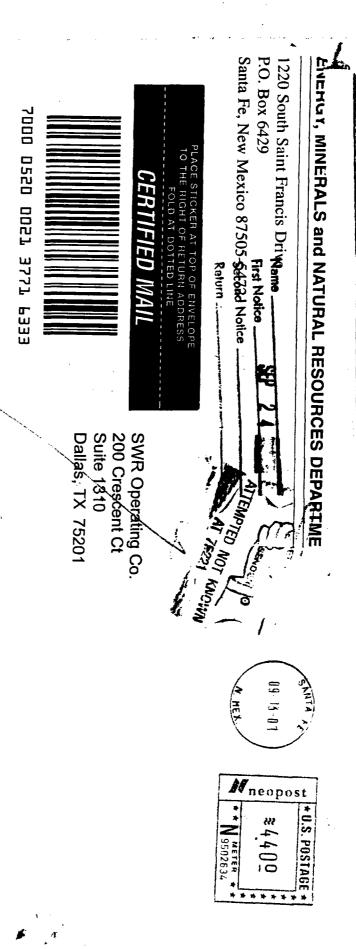

not returned to the Division, nor has a return receipt been received by the Division as of this date.

"A copy of the notification letter (Attachment A) was sent to SWR Operating Co., and a return receipt with the signature stricken out was received by the Division, as evidenced by the receipt for certified mail and return receipt a true copy whereof is attached hereto as Attachment M. The notification letter sent to SWR Operating Co. was returned to the Division stamped 'Attempted Not Known.' A true copy of the returned envelope is attached hereto as Attachment N.

"Personnel of the Division acting under my direction caused notice of the hearing scheduled for October 4, 2001 in this Case No. 12733 to be published in the Artesia Daily Press, a newspaper of general circulation in Eddy County, New Mexico, on September 21, 2001. A true copy of the notice published in the Artesia Daily Press is attached hereto as Attachment O."