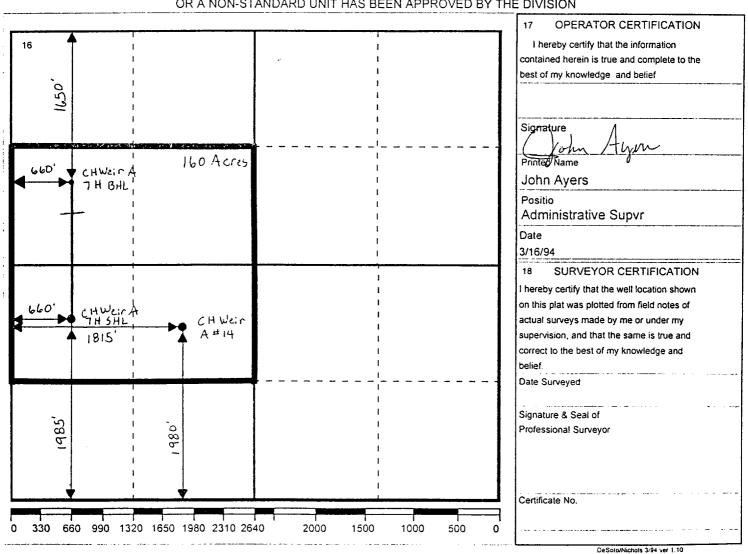

# P.O. Box 2088, Santa Fe, NM 87504-2088 WELL LOCATION AND ACREAGE DEDICATION PLAT

| 1 API Number             | Pool Code                                                       | <sup>3</sup> Pool Name             |
|--------------------------|-----------------------------------------------------------------|------------------------------------|
| 3002527829               | 85410                                                           | SKAGGS ABO (GAS)                   |
| Property Code            | 5 Property Name                                                 | <sup>6</sup> Well No.              |
| <b>‡</b> 1130            | WEIR, C. HA-                                                    | . 14                               |
| 7 OGRID Number<br>022351 | <sup>8</sup> Operator Name TEXACO EXPLORATION & PRODUCTION INC. | <sup>9</sup> Elevation<br>3575' KB |

## <sup>10</sup> Surface Location

| UI or lot no | Section | Township | Range | Lot.ldn | Feet From The | North/South Line | Feet From The | East/West Line | County |
|--------------|---------|----------|-------|---------|---------------|------------------|---------------|----------------|--------|
| к            | 12      | 208      | 37E   | 1       | 1980          | SOUTH            | 1815          | WEST           | LEA    |

#### Bottom Hole Location If Different From Surface

| UI or lot no. | Section | Township           | Range | - Lot.ldn    | Feet From | The    | North/South Line | Feet From The | East/West Line | County |
|---------------|---------|--------------------|-------|--------------|-----------|--------|------------------|---------------|----------------|--------|
|               |         |                    |       | i            |           |        |                  |               |                |        |
| 12 Dedicated  | Acre    | 13 Joint or Infill | 14    | Consolidatio | n Code    | 15 Ord | der No.          |               |                |        |
| 160           | :       | No                 |       |              |           |        |                  |               |                |        |

# NO ALLOWABLE WILL BE ASSIGNED TO THIS COMPLETION UNTIL ALL INTERESTS HAVE BEEN CONSOLIDATED OR A NON-STANDARD UNIT HAS BEEN APPROVED BY THE DIVISION

<u>DISTRICT I</u> P.O. Box 1980, Hobbs, NM 88241-1980