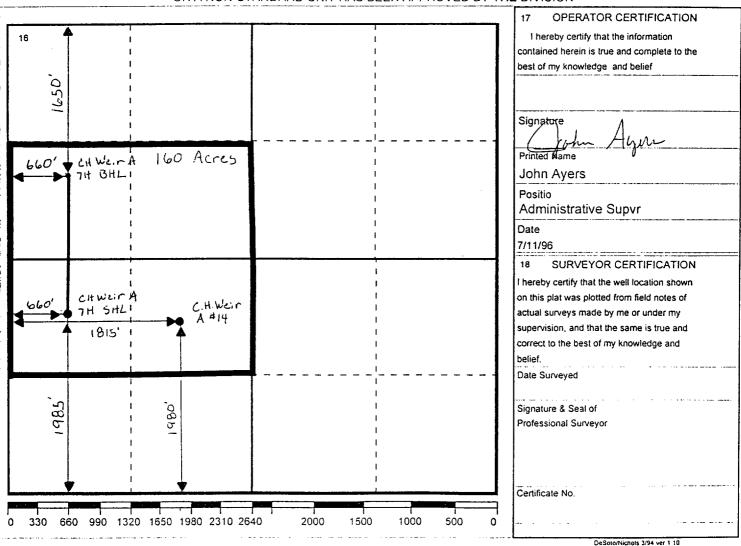

#### WELL LOCATION AND ACREAGE DEDICATION PLAT

| <sup>1</sup> API Number<br>30 025 06073                        | <sup>2</sup> Pool Code<br>85410 | 3 Pool Nam<br>SKaggs Abu Cl | =                                  |
|----------------------------------------------------------------|---------------------------------|-----------------------------|------------------------------------|
| Property Code                                                  | '                               | R, C. HA-                   | <sup>5</sup> Well No.              |
| 7 OGRID Number S Operator Nar<br>022351 TEXACO EXPLORATION & F |                                 |                             | <sup>9</sup> Elevation<br>3578' DF |

#### <sup>10</sup> Surface Location

| UI or lot no | Section | Township | Range | Lot.ldn | Feet From The | North/South Line | Feet From The | East/West Line | County |
|--------------|---------|----------|-------|---------|---------------|------------------|---------------|----------------|--------|
| L            | 12      | 20S      | 37E   |         | 1985          | SOUTH            | 660           | WEST           | LEA    |

#### Bottom Hole Location If Different From Surface

| UI or lot no. Section<br>E 12 | Township<br>20S | Range<br>37E | Lot.ldn       | Feet From<br>1650 | The North/Sou<br>NOR | Feet From The<br>660 | East/West Line<br>WEST | County<br>LEA |
|-------------------------------|-----------------|--------------|---------------|-------------------|----------------------|----------------------|------------------------|---------------|
| Dedicated Acre                | Joint or Infill | 14           | Consolidation | n Code            | 15 Order No.         |                      |                        |               |

NO ALLOWABLE WILL BE ASSIGNED TO THIS COMPLETION UNTIL ALL INTERESTS HAVE BEEN CONSOLIDATED

OR A NON-STANDARD UNIT HAS BEEN APPROVED BY THE DIVISION

561 North Loraine Midland TX 79701 P O Box 3109 Midland TX 79702