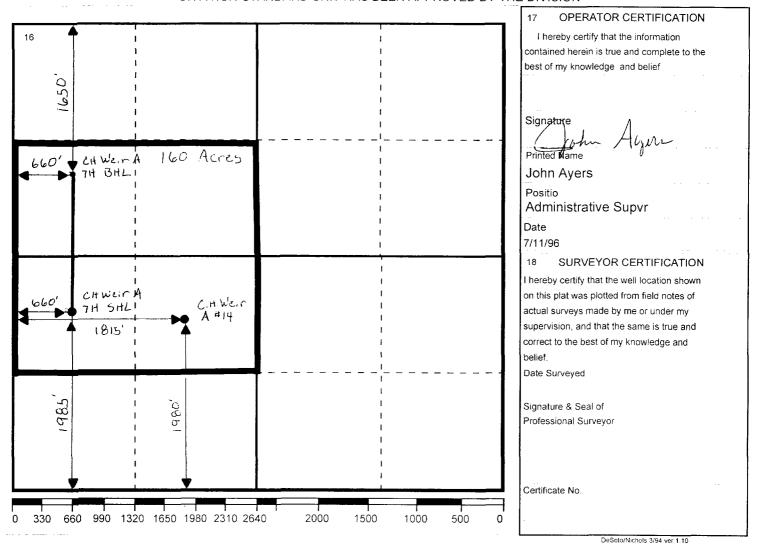

#### WELL LOCATION AND ACREAGE DEDICATION PLAT

| <sup>1</sup> API Number<br>30 025 06073 | Pool Code                              | ³ Pool Nal<br>ЗКаддз Abu C |                                    |
|-----------------------------------------|----------------------------------------|----------------------------|------------------------------------|
| Property Code 11130                     | <sup>5</sup> Property Na<br>WEIR, C. H |                            | <sup>6</sup> Well No.<br>7         |
| <sup>7</sup> OGRID Number<br>022351     | 8 Operator N<br>TEXACO EXPLORATION &   |                            | <sup>9</sup> Elevation<br>3578' DF |

### Surface Location

| UI or lot no | Section | Township | Range | Lot.ldn | Feet From The | North/South Line | Feet From The | East/West Line | County |
|--------------|---------|----------|-------|---------|---------------|------------------|---------------|----------------|--------|
| L            | 12      | 20S      | 37E   |         | 1985          | SOUTH            | 660           | WEST           | LEA    |

### Bottom Hole Location If Different From Surface

| Ul or lot no. | Section | Township        | Range | Lot.Idn      | Feet From The  | North/South Line | Feet From The | East/West Line | County |
|---------------|---------|-----------------|-------|--------------|----------------|------------------|---------------|----------------|--------|
| E             | 12      | 20S             | 37E   |              | 1650           | NORTH            | 660           | WEST           | LEA    |
| Dedicated     | Acre 1  | Joint or Infill | 14    | Consolidatio | on Code 15 Ord | der No.          |               |                | -      |

NO ALLOWABLE WILL BE ASSIGNED TO THIS COMPLETION UNTIL ALL INTERESTS HAVE BEEN CONSOLIDATED

OR A NON-STANDARD UNIT HAS BEEN APPROVED BY THE DIVISION