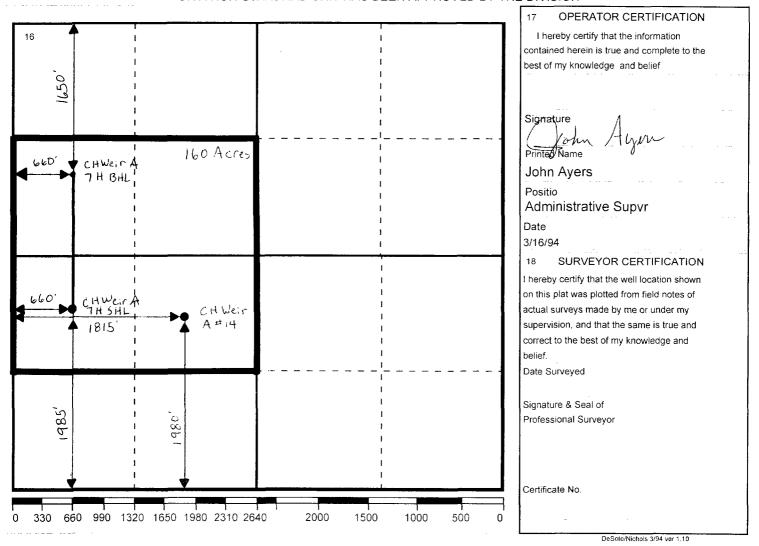

#### WELL LOCATION AND ACREAGE DEDICATION PLAT

| <sup>1</sup> API Number             | Pool Code                                             | <sup>3</sup> Pool Name             |  |
|-------------------------------------|-------------------------------------------------------|------------------------------------|--|
| 3002527829                          | 3002527829 85410                                      |                                    |  |
| Property Code                       | <sup>5</sup> Property Name                            | <sup>6</sup> Well No.              |  |
| 11130                               | WEIR, C. HA-                                          | 14                                 |  |
| <sup>7</sup> OGRID Number<br>022351 | Operator Name<br>TEXACO EXPLORATION & PRODUCTION INC. | <sup>9</sup> Elevation<br>3575' KB |  |

### Surface Location

| UI or lot no | Section | Township | Range | Lot.ldn | Feet From The | North/South Line | Feet From The | East/West Line | County |
|--------------|---------|----------|-------|---------|---------------|------------------|---------------|----------------|--------|
| к            | 12      | 20S      | 37E   |         | 1980          | SOUTH            | 1815          | WEST           | LEA    |

### Bottom Hole Location If Different From Surface

| Ul or lot no. Sec           | tion Town               | ship Range      | Lot.ldn                     | Feet From The          | North/South Line | Feet From The | East/West Line | County |
|-----------------------------|-------------------------|-----------------|-----------------------------|------------------------|------------------|---------------|----------------|--------|
| <sup>12</sup> Dedicated Acr | e <sup>13</sup> Joint o | or Infill<br>No | <sup>14</sup> Consolidation | n Code <sup>15</sup> ( | order No.        |               |                |        |

# NO ALLOWABLE WILL BE ASSIGNED TO THIS COMPLETION UNTIL ALL INTERESTS HAVE BEEN CONSOLIDATED OR A NON-STANDARD UNIT HAS BEEN APPROVED BY THE DIVISION

DIST TOT I

P.O. Box 1980, Hobbs, NM 88241-1980

DISTRICT II