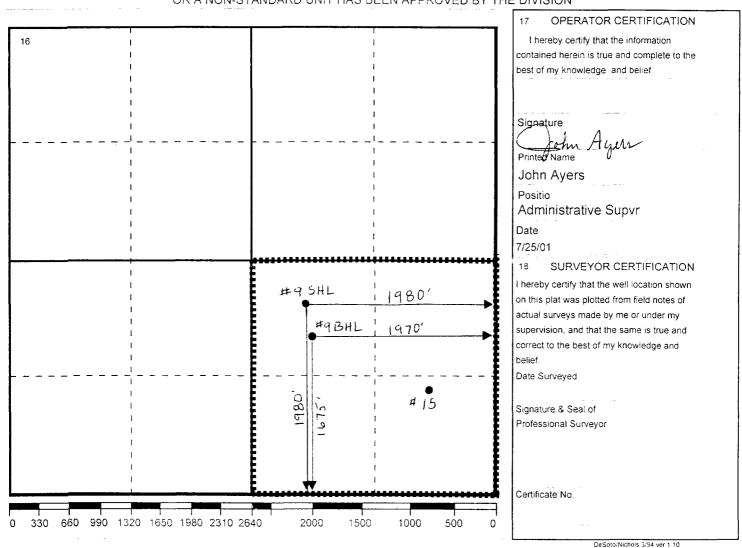

Attention: Mr. Michael Stogner

RE: <u>AMENDED APPLICATION FOR NON-STANDARD LOCATION AND</u>
SIMULTANEOUS DEDICATION (amended to change bottom hole location)

Dear Sirs:

Texaco respectfully seeks approval for a non-standard location for the A.B. Coates "C" Well No. 9 which will be a directionally drilled sidetract (re-entry) of the of the original vertical wellbore. This sidestrack will be drilled in the Mid-Justis Abo Gas field (pool code – 96543). The surface location of said well is Unit Letter J, Section 24, Township 25S, Range 37E, 1980' from the south line, and 1980' from the east line. The proposed bottom hole location will be Unit Letter J, Section 24, Township 25S, Range 37E, 1675' from the south line, and 1970' from the east line. This will be non-standard due to being less than 660' from the ½ - ½ section lines.

#### WELL LOCATION AND ACREAGE DEDICATION PLAT

| 1 API Number           | <sup>2</sup> Pool Code           | <sup>3</sup> Pool Name |                             |  |
|------------------------|----------------------------------|------------------------|-----------------------------|--|
| <b>30 025 11731</b>    | 96543                            | MID-JUSTIS             | ABO                         |  |
| Property Code          | 5 Property                       | Name                   | <sup>6</sup> Well No.       |  |
| 010913                 | COATES. A                        | A. BC-                 | 9                           |  |
| OGRID Number<br>022351 | ° Operator<br>TEXACO EXPLORATION |                        | <sup>9</sup> Elevation 3086 |  |

Surface Location

| UI or lot no | Section | Township | Range | Lot.ldn | Feet From The | North/South Line | Feet From The | East/West Line | County |
|--------------|---------|----------|-------|---------|---------------|------------------|---------------|----------------|--------|
| J            | 24      | 25S      | 37E   |         | 1980          | SOUTH            | 1980          | EAST           | LEA    |

Bottom Hole Location If Different From Surface

| UI or lot no. | Section<br>24 | Township<br>25S | Range<br>37E | Lot.ldn       | Feet From The<br>1675 | North/South Line<br>SOUTH | Feet From The<br>1970 | East/West Line<br>EAST | County<br>LEA |
|---------------|---------------|-----------------|--------------|---------------|-----------------------|---------------------------|-----------------------|------------------------|---------------|
| Dedicated     | Acre          | Joint or Infill | 14           | Consolidation | on Code 15 Ori        | der No.                   |                       |                        |               |