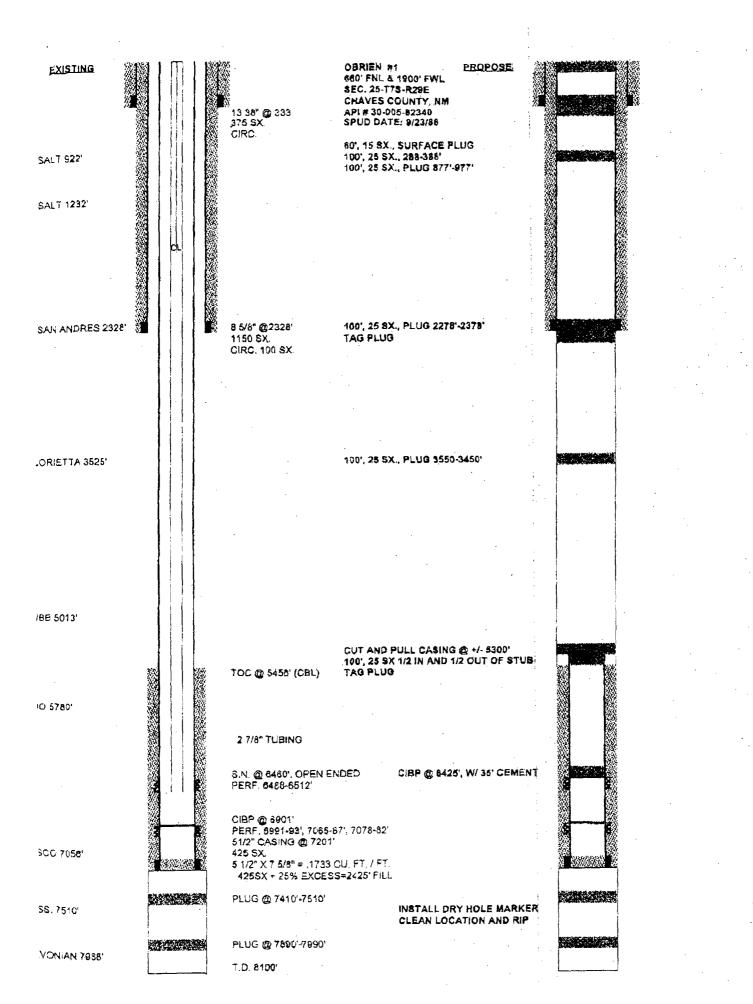

| Obrien #1                    | Sec. 25, T7S-R29E  | Chaves County, New Mexico |
|------------------------------|--------------------|---------------------------|
| Duncan Federal #1            | Sec. 11, T16S-R30E | Eddy County, New Mexico   |
| Norman Federal #1            | Sec. 14, T16S-R30E | Eddy County, New Mexico   |
| Remuda Basin "20" Federal #1 | Sec. 20, T23S-R30E | Eddy County, New Mexico   |

Strata has ask me to review these wells and determine if they can be returned to production, have any beneficial use or if they should be plugged and abandoned. The Obrien #1 has some potential in the San Andres, but would require recementing across the interval, stimulation and production equipment to enable the zone to produce. This well is a low priority well and there are no immediate plans to rework it. A plugging procedure has been submitted to the O.C.D. for approval and Mayo Mars Casing Pulling, Inc. has been contacted and the well has been placed on their schedule to be plugged during the first part of April.

Sincerely,

fugn. Britt

Kelly M. Britt Production Records

Enclosures

| ( Office                                                                           |                                                                                                             | Energ                                                                                             | ly, Minerais an' 👘 🦄                                                                                                                                                                                                                                                                                                                                                                                                                                                                                                                                                                                                                                                                                | New Mexico<br>ural Resourc                                      | ces Department                                                                                                                             |                                                                            | 1                                        |                                                   | Revised 1-     | 1-89    |   |
|------------------------------------------------------------------------------------|-------------------------------------------------------------------------------------------------------------|---------------------------------------------------------------------------------------------------|-----------------------------------------------------------------------------------------------------------------------------------------------------------------------------------------------------------------------------------------------------------------------------------------------------------------------------------------------------------------------------------------------------------------------------------------------------------------------------------------------------------------------------------------------------------------------------------------------------------------------------------------------------------------------------------------------------|-----------------------------------------------------------------|--------------------------------------------------------------------------------------------------------------------------------------------|----------------------------------------------------------------------------|------------------------------------------|---------------------------------------------------|----------------|---------|---|
| •                                                                                  |                                                                                                             |                                                                                                   | OIL CONSERV                                                                                                                                                                                                                                                                                                                                                                                                                                                                                                                                                                                                                                                                                         |                                                                 |                                                                                                                                            |                                                                            | ·.                                       |                                                   |                |         |   |
| JCT1                                                                               | Holds. NM 882                                                                                               | <Ú                                                                                                |                                                                                                                                                                                                                                                                                                                                                                                                                                                                                                                                                                                                                                                                                                     | St. Francis                                                     |                                                                                                                                            | WELL API N                                                                 |                                          | · · · · · · · · · · · · · · · · · · ·             |                |         |   |
| A LIGHTE DAY                                                                       |                                                                                                             |                                                                                                   |                                                                                                                                                                                                                                                                                                                                                                                                                                                                                                                                                                                                                                                                                                     | lew Mexico I                                                    | -                                                                                                                                          |                                                                            |                                          | 62340                                             |                |         | • |
| ILT II<br>Furt Street, Ar                                                          | ricsis, NM 88210                                                                                            | 5                                                                                                 |                                                                                                                                                                                                                                                                                                                                                                                                                                                                                                                                                                                                                                                                                                     |                                                                 |                                                                                                                                            | 5. Indicate Typ                                                            | pe of Lense                              | STATE                                             | F1             | BE X    |   |
| ICT III<br>in Brazos Rd.,                                                          | , Aziec, NM 874                                                                                             | lú                                                                                                |                                                                                                                                                                                                                                                                                                                                                                                                                                                                                                                                                                                                                                                                                                     |                                                                 |                                                                                                                                            | C. State Oil &                                                             | Gas Lonto h                              | ۵.<br>·                                           | <del>-</del> . |         |   |
|                                                                                    |                                                                                                             |                                                                                                   | ES AND REPORT                                                                                                                                                                                                                                                                                                                                                                                                                                                                                                                                                                                                                                                                                       |                                                                 |                                                                                                                                            |                                                                            |                                          |                                                   |                |         |   |
| 16 NOT USE                                                                         | DIFFEREN                                                                                                    | IT RESERVOR                                                                                       | LS TO DRILL OR TO DEEP<br>USE "APPLICATION FOI                                                                                                                                                                                                                                                                                                                                                                                                                                                                                                                                                                                                                                                      | R PERMIT"                                                       | ACK TO A                                                                                                                                   | 7. Lease Name                                                              | or Unit Ag                               | sement Name                                       |                |         |   |
| e of Well:                                                                         | <u> </u>                                                                                                    |                                                                                                   | 101) FOR SUCH PROPOSAL                                                                                                                                                                                                                                                                                                                                                                                                                                                                                                                                                                                                                                                                              | a)./                                                            |                                                                                                                                            | _                                                                          |                                          |                                                   |                | 1       |   |
|                                                                                    | GAS                                                                                                         | مە                                                                                                |                                                                                                                                                                                                                                                                                                                                                                                                                                                                                                                                                                                                                                                                                                     | ,                                                               |                                                                                                                                            |                                                                            | ٩٩                                       | Brien                                             |                |         |   |
| <u>u</u> [                                                                         | WELL                                                                                                        | · [X]                                                                                             | OTHER                                                                                                                                                                                                                                                                                                                                                                                                                                                                                                                                                                                                                                                                                               |                                                                 |                                                                                                                                            |                                                                            |                                          |                                                   |                |         |   |
| of Operator                                                                        |                                                                                                             |                                                                                                   |                                                                                                                                                                                                                                                                                                                                                                                                                                                                                                                                                                                                                                                                                                     |                                                                 |                                                                                                                                            | 8. Well No.                                                                |                                          |                                                   | _              | ]       |   |
| <del>_</del>                                                                       |                                                                                                             | PRODUC                                                                                            | CTION COMPANY                                                                                                                                                                                                                                                                                                                                                                                                                                                                                                                                                                                                                                                                                       |                                                                 |                                                                                                                                            |                                                                            | #1                                       |                                                   | •••            |         |   |
| orate of Operato                                                                   |                                                                                                             |                                                                                                   |                                                                                                                                                                                                                                                                                                                                                                                                                                                                                                                                                                                                                                                                                                     |                                                                 |                                                                                                                                            | 9. Poo) Name o                                                             |                                          |                                                   | •              |         |   |
|                                                                                    | P.Q. BO                                                                                                     | x 1030, R                                                                                         | OSWELL, NEW ME                                                                                                                                                                                                                                                                                                                                                                                                                                                                                                                                                                                                                                                                                      | XICO 8820                                                       | 2-1030                                                                                                                                     |                                                                            | Mi                                       | ler Lake A                                        | bo             |         |   |
| Location<br>Unit Latter                                                            | C                                                                                                           | 6                                                                                                 | 60' Peet From The N                                                                                                                                                                                                                                                                                                                                                                                                                                                                                                                                                                                                                                                                                 | onh                                                             | Line and 1900                                                                                                                              | )'                                                                         | Pr                                       | ci From The                                       | W <u>est</u>   | Line    |   |
| Section                                                                            | 25                                                                                                          | Township                                                                                          | 7 <b>S</b>                                                                                                                                                                                                                                                                                                                                                                                                                                                                                                                                                                                                                                                                                          |                                                                 | Range 29E                                                                                                                                  |                                                                            | NMPM                                     | Chav                                              | <b>es</b> o    | nuciy   |   |
| الكناك                                                                             |                                                                                                             |                                                                                                   | and the second se | ow whether DF, RK                                               |                                                                                                                                            |                                                                            |                                          |                                                   |                |         |   |
|                                                                                    |                                                                                                             |                                                                                                   | 4                                                                                                                                                                                                                                                                                                                                                                                                                                                                                                                                                                                                                                                                                                   | 104'                                                            |                                                                                                                                            |                                                                            | -                                        |                                                   |                |         |   |
|                                                                                    |                                                                                                             | Chec                                                                                              | k Appropriate Box t                                                                                                                                                                                                                                                                                                                                                                                                                                                                                                                                                                                                                                                                                 | o Indicate N                                                    | ature of Notice,                                                                                                                           | Report, or C                                                               | Other D                                  | ata                                               |                |         |   |
| N                                                                                  | OTICE O                                                                                                     |                                                                                                   |                                                                                                                                                                                                                                                                                                                                                                                                                                                                                                                                                                                                                                                                                                     |                                                                 |                                                                                                                                            | SUBSEQU                                                                    |                                          |                                                   |                |         |   |
|                                                                                    |                                                                                                             | <u> </u>                                                                                          |                                                                                                                                                                                                                                                                                                                                                                                                                                                                                                                                                                                                                                                                                                     |                                                                 |                                                                                                                                            |                                                                            | ·                                        |                                                   |                |         |   |
| RM REMEDIA                                                                         | AL WORK                                                                                                     |                                                                                                   | PLUG AND ABANDON                                                                                                                                                                                                                                                                                                                                                                                                                                                                                                                                                                                                                                                                                    | X                                                               | REMEDIAL WORK                                                                                                                              |                                                                            | L                                        | ALTERING CA                                       | SING           |         |   |
|                                                                                    |                                                                                                             | $\square$                                                                                         |                                                                                                                                                                                                                                                                                                                                                                                                                                                                                                                                                                                                                                                                                                     |                                                                 |                                                                                                                                            |                                                                            | _                                        |                                                   |                | -       |   |
| DRARILY ABA                                                                        | ANDON                                                                                                       |                                                                                                   | CHANCE PLANS                                                                                                                                                                                                                                                                                                                                                                                                                                                                                                                                                                                                                                                                                        |                                                                 | COMMENCE DRILLI                                                                                                                            | NG OPNS.                                                                   |                                          | PLUG AND AB                                       | ANDURALEN      |         |   |
|                                                                                    |                                                                                                             |                                                                                                   | CHANCE PLANS                                                                                                                                                                                                                                                                                                                                                                                                                                                                                                                                                                                                                                                                                        |                                                                 | COMMENCE DRILLI                                                                                                                            |                                                                            |                                          | PLUG AND AB                                       | ANDONALEN      |         |   |
| OR ALTER CA                                                                        |                                                                                                             |                                                                                                   | CHANCE PLANS                                                                                                                                                                                                                                                                                                                                                                                                                                                                                                                                                                                                                                                                                        |                                                                 | CASING TEST AND C                                                                                                                          |                                                                            |                                          | PLUG AND AB                                       | AN DURBLEN     |         |   |
| DR ALTER CA                                                                        | SING                                                                                                        |                                                                                                   |                                                                                                                                                                                                                                                                                                                                                                                                                                                                                                                                                                                                                                                                                                     |                                                                 | CASING TEST AND C                                                                                                                          | BAIENT JOB                                                                 |                                          |                                                   |                |         |   |
| DR ALTER CA                                                                        | SING<br>ed er Complete                                                                                      | d Operations (C                                                                                   | CHANGE PLANS                                                                                                                                                                                                                                                                                                                                                                                                                                                                                                                                                                                                                                                                                        | u, and give perim                                               | CASING TEST AND C                                                                                                                          | BAIENT JOB                                                                 | Lung any pr                              |                                                   |                |         |   |
| OR ALTER CA                                                                        | SING<br>ed or Complete<br>1                                                                                 |                                                                                                   | licariy state all portiasan donai                                                                                                                                                                                                                                                                                                                                                                                                                                                                                                                                                                                                                                                                   |                                                                 | CASING TEST AND C<br>OTHER.                                                                                                                | BMENT JOB                                                                  |                                          | opossa wark)                                      |                |         |   |
| STALTER CA                                                                         | sing<br>ed or Complexe<br>a<br>set CIBP @                                                                   | 2 6425', wi                                                                                       | th 35' cement. Circ                                                                                                                                                                                                                                                                                                                                                                                                                                                                                                                                                                                                                                                                                 | ulate hole w                                                    | CASING TEST AND C<br>OTHER.<br>eat dates, including estim<br>ith 9# mud. Cut                                                               | and puil ca                                                                | sing @                                   | >posed wark)<br>+/- 5300'.                        |                |         |   |
| S                                                                                  | sing<br>ed or Complete<br>a<br>let CIBP @<br>ipot 100' p                                                    | 9 6425', wi<br>lug, 25 sx                                                                         | th 35° coment. Circ<br>half in and half out t                                                                                                                                                                                                                                                                                                                                                                                                                                                                                                                                                                                                                                                       | ulate hole w<br>of casing stu                                   | CASING TEST AND C<br>OTHER.<br>eat dates, including estim<br>ith 9# mud. Cut<br>ub, tag plug. Spo                                          | and puil car                                                               | sing @<br>, 25 sx,                       |                                                   |                |         |   |
| R ALTER CA                                                                         | et cr Complexe<br>a<br>set CIBP @<br>spot 100' p.<br>450'. Spo                                              | ≥ 6425', wł<br>lug, 25 sx<br>t 100' plug                                                          | th 35' coment. Circ<br>half in and half out (<br>, 25 sx, 2278' - 237)                                                                                                                                                                                                                                                                                                                                                                                                                                                                                                                                                                                                                              | ulate hole w<br>of casing stu<br>5', tag plug.                  | CASING TEST AND C<br>OTHER.<br>eat dates, including estim<br>ith 9# mud. Cut<br>ub, tag plug. Spot<br>Spot 100' plug,                      | and puil case<br>of 100' plug,<br>25 sx, 877'                              | sing @<br>, 25 sx,<br>- 977".            |                                                   |                |         |   |
| SR ALTER CA                                                                        | et cr Complexe<br>a<br>set CIBP @<br>spot 100' p.<br>450'. Spo                                              | ≥ 6425', wł<br>lug, 25 sx<br>t 100' plug                                                          | th 35° coment. Circ<br>half in and half out t                                                                                                                                                                                                                                                                                                                                                                                                                                                                                                                                                                                                                                                       | ulate hole w<br>of casing stu<br>5', tag plug.                  | CASING TEST AND C<br>OTHER.<br>eat dates, including estim<br>ith 9# mud. Cut<br>ub, tag plug. Spot<br>Spot 100' plug,                      | and puil case<br>of 100' plug,<br>25 sx, 877'                              | sing @<br>, 25 sx,<br>- 977".            |                                                   |                |         |   |
| OR ALTER CA<br>R:<br>LEGATIE Proposed<br>BE RULE 1102<br>S:<br>S:<br>34<br>pl      | et CIBP @<br>ipot 100' p<br>450'. Spo<br>lug 25 ex,                                                         | 9 6425', w <br>lug, 25 sx<br>t 100' plug<br>288' - 388'                                           | th 35' coment. Circ<br>half in and half out (<br>, 25 sx, 2278' - 237)<br>'. Spot 60', 15 sx s                                                                                                                                                                                                                                                                                                                                                                                                                                                                                                                                                                                                      | ulate hole w<br>of casing stu<br>5', tag plug.                  | CASING TEST AND C<br>OTHER.<br>eat dates, including estim<br>ith 9# mud. Cut<br>ub, tag plug. Spot<br>Spot 100' plug,                      | and puil case<br>of 100' plug,<br>25 sx, 877'                              | sing @<br>, 25 sx,<br>- 977".            |                                                   |                |         |   |
| SR ALTER CA                                                                        | et CIBP @<br>ipot 100' p<br>450'. Spo<br>lug 25 ex,                                                         | 9 6425', w <br>lug, 25 sx<br>t 100' plug<br>288' - 388'                                           | th 35' coment. Circ<br>half in and half out (<br>, 25 sx, 2278' - 237)                                                                                                                                                                                                                                                                                                                                                                                                                                                                                                                                                                                                                              | ulate hole w<br>of casing stu<br>5', tag plug.                  | CASING TEST AND C<br>OTHER.<br>eat dates, including estim<br>ith 9# mud. Cut<br>ub, tag plug. Spot<br>Spot 100' plug,                      | and puil case<br>of 100' plug,<br>25 sx, 877'                              | sing @<br>, 25 sx,<br>- 977".            |                                                   |                |         |   |
| SR ALTER CA                                                                        | et CIBP @<br>ipot 100' p<br>450'. Spo<br>lug 25 ex,                                                         | 9 6425', w <br>lug, 25 sx<br>t 100' plug<br>288' - 388'                                           | th 35' coment. Circ<br>half in and half out (<br>, 25 sx, 2278' - 237)<br>'. Spot 60', 15 sx s                                                                                                                                                                                                                                                                                                                                                                                                                                                                                                                                                                                                      | ulate hole w<br>of casing stu<br>5', tag plug.                  | CASING TEST AND C<br>OTHER.<br>eat dates, including estim<br>ith 9# mud. Cut<br>ub, tag plug. Spot<br>Spot 100' plug,                      | and puil case<br>of 100' plug,<br>25 sx, 877'                              | sing @<br>, 25 sx,<br>- 977".            |                                                   |                | · · · · |   |
| SR ALTER CA                                                                        | et CIBP @<br>ipot 100' p<br>450'. Spo<br>lug 25 ex,                                                         | 9 6425', w <br>lug, 25 sx<br>t 100' plug<br>288' - 388'                                           | th 35' coment. Circ<br>half in and half out (<br>, 25 sx, 2278' - 237)<br>'. Spot 60', 15 sx s                                                                                                                                                                                                                                                                                                                                                                                                                                                                                                                                                                                                      | ulate hole w<br>of casing stu<br>5', tag plug.                  | CASING TEST AND C<br>OTHER.<br>eat dates, including estim<br>ith 9# mud. Cut<br>ub, tag plug. Spot<br>Spot 100' plug,                      | and puil case<br>of 100' plug,<br>25 sx, 877'                              | sing @<br>, 25 sx,<br>- 977".            |                                                   |                |         |   |
| SI ALTER CA                                                                        | et CIBP @<br>ipot 100' p<br>450'. Spo<br>lug 25 ex,                                                         | 9 6425', w <br>lug, 25 sx<br>t 100' plug<br>288' - 388'                                           | th 35' coment. Circ<br>half in and half out (<br>, 25 sx, 2278' - 237)<br>'. Spot 60', 15 sx s                                                                                                                                                                                                                                                                                                                                                                                                                                                                                                                                                                                                      | ulate hole w<br>of casing stu<br>5', tag plug.                  | CASING TEST AND C<br>OTHER.<br>eat dates, including estim<br>ith 9# mud. Cut<br>ub, tag plug. Spot<br>Spot 100' plug,                      | and puil case<br>of 100' plug,<br>25 sx, 877'                              | sing @<br>, 25 sx,<br>- 977".            |                                                   |                |         |   |
| OR ALTER CA<br>R:<br>Isuffice Proposed<br>ISUFICE 1103<br>S<br>S<br>34<br>p]<br>(A | et CIBP a<br>pot 100' p<br>450'. Spo<br>lug 25 sx,                                                          | 2 6425', wi<br>lug, 25 sx<br>t 100' plug<br>288' - 388'<br>t: Pluggini                            | th 35' coment. Circ<br>half in and half out (<br>, 25 sx, 2278' - 237)<br>'. Spot 60', 15 sx s<br>g Procedure)                                                                                                                                                                                                                                                                                                                                                                                                                                                                                                                                                                                      | ulate hole w<br>of casing stu<br>5', tag plug.<br>surface plug. | CASING TEST AND C<br>OTHER.<br>eat dates, including estim<br>ith 9# mud. Cut<br>ub, tag plug. Spot<br>Spot 100' plug,                      | and puil case<br>of 100' plug,<br>25 sx, 877'                              | sing @<br>, 25 sx,<br>- 977".            |                                                   |                |         |   |
| R:<br>Escribe Propose<br>BE RULE 1103<br>S<br>S<br>32<br>pl<br>(A                  | et CIBP a<br>pot 100' p<br>450'. Spo<br>lug 25 sx,                                                          | 2 6425', wi<br>lug, 25 sx<br>t 100' plug<br>288' - 388'<br>t: Pluggini                            | th 35' coment. Circ<br>half in and half out (<br>, 25 sx, 2278' - 237)<br>'. Spot 60', 15 sx s                                                                                                                                                                                                                                                                                                                                                                                                                                                                                                                                                                                                      | ulate hole w<br>of casing stu<br>5', tag plug.<br>surface plug. | CASING TEST AND C<br>OTHER.<br>eat dates, including estim<br>ith 9# mud. Cut<br>ub, tag plug. Spot<br>Spot 100' plug,                      | and puil case<br>of 100' plug,<br>25 sx, 877'                              | sing @<br>, 25 sx,<br>- 977".            |                                                   |                |         |   |
| OR ALTER CA<br>R:<br>                                                              | et CIBP a<br>pot 100' p<br>450'. Spo<br>lug 25 sx,                                                          | 2 6425', wi<br>lug, 25 sx<br>t 100' plug<br>288' - 388'<br>t: Pluggini                            | Charly state all pertition detail<br>th 35' coment. Circ<br>half in and half out of<br>, 25 sx, 2278' - 2370<br>'. Spot 80', 15 sx s<br>g Procedure)                                                                                                                                                                                                                                                                                                                                                                                                                                                                                                                                                | ulate hole w<br>of casing stu<br>3', tag plug.<br>surface plug. | CASING TEST AND C<br>OTHER.<br>eat dates, including estin<br>ith 9# mud. Cut<br>ib, tag plug. Spot<br>Spot 100' plug,<br>. Install dryhole | and puil ca<br>and puil ca<br>of 100' plug,<br>25 sx, 877'<br>marker, clea | sing @<br>, 25 sx,<br>- 977".            |                                                   |                |         |   |
| OR ALTER CA<br>R:                                                                  | et CIBP 2<br>ipot 100' p<br>450'. Spor<br>lug 25 sx,<br>Attachmen                                           | 9 6425', wf<br>lug, 25 sx<br>t 100' plug<br>288' - 388'<br>t: Pluggin<br>t: Pluggin<br>t: Pluggin | th 35' coment. Circ<br>half in and half out of<br>, 25 sx, 2278' - 237i<br>'. Spot 80', 15 sx s<br>g Procedure)                                                                                                                                                                                                                                                                                                                                                                                                                                                                                                                                                                                     | ulate hole w<br>of casing stu<br>3', tag plug.<br>surface plug. | CASING TEST AND C<br>OTHER.<br>eat dates, including estim<br>ith 9# mud. Cut<br>ub, tag plug. Spot<br>Spot 100' plug,                      | and puil ca<br>and puil ca<br>of 100' plug,<br>25 sx, 877'<br>marker, clea | sing @<br>, 25 sx,<br>- 977".<br>an loca | +/- 5300'.<br>3550' -<br>Spot 100'<br>ton and rip | 14, 200        | 2       |   |
| OR ALTER CA<br>R:                                                                  | et CIBP a<br>pot 100' p<br>450'. Spo<br>lug 25 sx,                                                          | 2 6425', wi<br>lug, 25 sx<br>t 100' plug<br>288' - 388'<br>t: Pluggini                            | th 35' coment. Circ<br>half in and half out of<br>, 25 sx, 2278' - 237i<br>'. Spot 80', 15 sx s<br>g Procedure)                                                                                                                                                                                                                                                                                                                                                                                                                                                                                                                                                                                     | ulate hole w<br>of casing stu<br>3', tag plug.<br>surface plug. | CASING TEST AND C<br>OTHER.<br>eat dates, including estin<br>ith 9# mud. Cut<br>ib, tag plug. Spot<br>Spot 100' plug,<br>. Install dryhole | and puil ca<br>and puil ca<br>of 100' plug,<br>25 sx, 877'<br>marker, clea | sing 🖗<br>, 25 sx,<br>- 977".<br>an lo¢a | +/- 5300'.<br>3550' -<br>Spot 100'<br>ton and rip |                | 2       |   |
| OR ALTER CA<br>R:                                                                  | et or Complete<br>a<br>pot CIBP 2<br>pot 100' p<br>450'. Spo<br>lug 25 sx,<br>Attachmen<br>* isfermation at | 9 6425', wf<br>lug, 25 sx<br>t 100' plug<br>288' - 388'<br>t: Pluggin<br>t: Pluggin<br>t: Pluggin | th 35' coment. Circ<br>half in and half out of<br>, 25 sx, 2278' - 237i<br>'. Spot 80', 15 sx s<br>g Procedure)                                                                                                                                                                                                                                                                                                                                                                                                                                                                                                                                                                                     | ulate hole w<br>of casing stu<br>3', tag plug.<br>surface plug. | CASING TEST AND C<br>OTHER.<br>eat dates, including estin<br>ith 9# mud. Cut<br>ib, tag plug. Spot<br>Spot 100' plug,<br>. Install dryhole | and puil ca<br>and puil ca<br>of 100' plug,<br>25 sx, 877'<br>marker, clea | sing @<br>, 25 sx,<br>- 977".<br>an loca | +/- 5300'.<br>3550' -<br>Spot 100'<br>ton and rip | 14, 200        | 2       |   |
| OR ALTER CA<br>R:                                                                  | et or Complete<br>a<br>pot CIBP 2<br>pot 100' p<br>450'. Spo<br>lug 25 sx,<br>Attachmen<br>* isfermation at | 9 6425', wf<br>lug, 25 sx<br>t 100' plug<br>288' - 388'<br>t: Pluggin<br>t: Pluggin<br>t: Pluggin | Dearly state all pertiason detail<br>th 35' coment. Circ<br>half in and half out of<br>, 25 sx, 2278' - 2370<br>'. Spot 60', 15 sx s<br>g Procedure)<br>Complete to the best of my know<br>Muth T<br>Britt                                                                                                                                                                                                                                                                                                                                                                                                                                                                                          | ulate hole w<br>of casing stu<br>3', tag plug.<br>surface plug. | CASING TEST AND C<br>OTHER.<br>eat dates, including estin<br>ith 9# mud. Cut<br>ib, tag plug. Spot<br>Spot 100' plug,<br>. Install dryhole | and puil ca<br>and puil ca<br>of 100' plug,<br>25 sx, 877'<br>marker, clea | sing @<br>, 25 sx,<br>- 977".<br>an loca | +/- 5300'.<br>3550' -<br>Spot 100'<br>ton and rip | 14, 200        | 2       |   |