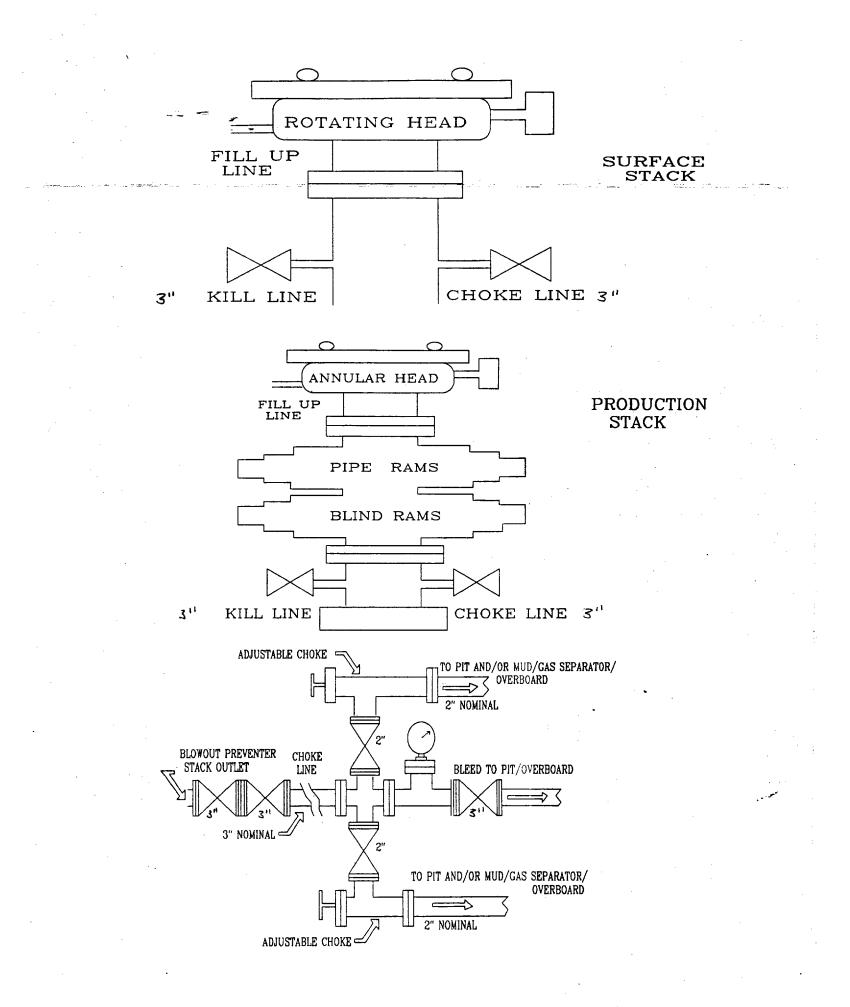

|                        |                   |                    | 17                                    | entificate No.  |                                   | NEST, 67               |
|                           |                                                                    |                        |                   |                    |                                       |                 | IONALD J. EI                      | DSON, 323              |
| 330 660 990               | 1320 1650 1900 2310                                                | 2640 200               | 0 1500            | 1000 500           | •                                     |                 |                                   |                        |



WRS COMPLETION REPORT COMPLETIONS SEC 10 TWP 18 P1# 30-T-0011 02/15/91 30-015-26438-0000 18S RGE 31E PAGE .... \* 2310FNL 660FEL SEC SE NE EDDY NMEX STATE COUNTY FOOTAGE SPOT D MARATHON OIL DO WELL CLASS INIT SAN FIN SANSA OPERATOR STETCO "10" FEDERAL 2 WELL NO. 3751KB 3733GR TAMANO OPER ELEV FIELD/POOL/AREA API 30-015-26438-0000 LEASE NO. PERMIT OR WELL I.D. NO. 08/26/1990 01/10/1991 ROTARY VERT OIL SPUD DATE COMP. DATE TYPE TOOL HOLE TYPE 9000 BONE SPG EXETER DRLG 67 RIG SUB 16 PROL DEPTH PROJ FORM CONTRACTOR DTD 8700 PB 8617 FM/TD BONE SP2 DID 8700 ID PLUG BACK TD OLD T.D. FORM T.D. 8 MI SE LOCO HILLS, NM CASING/LINER DATA CSG 13 3/8 @ 756 W/ 447 SACKS CSG 8 5/8 @ 2420 W/ 674 SACKS CSG 5 1/2 @ 8700 W/ 1370 SACKS TUBING DATA TBG 2 3/8 AT 8276 INITIAL POTENTIAL 7<u>B</u>W IPP 10BOPD BON