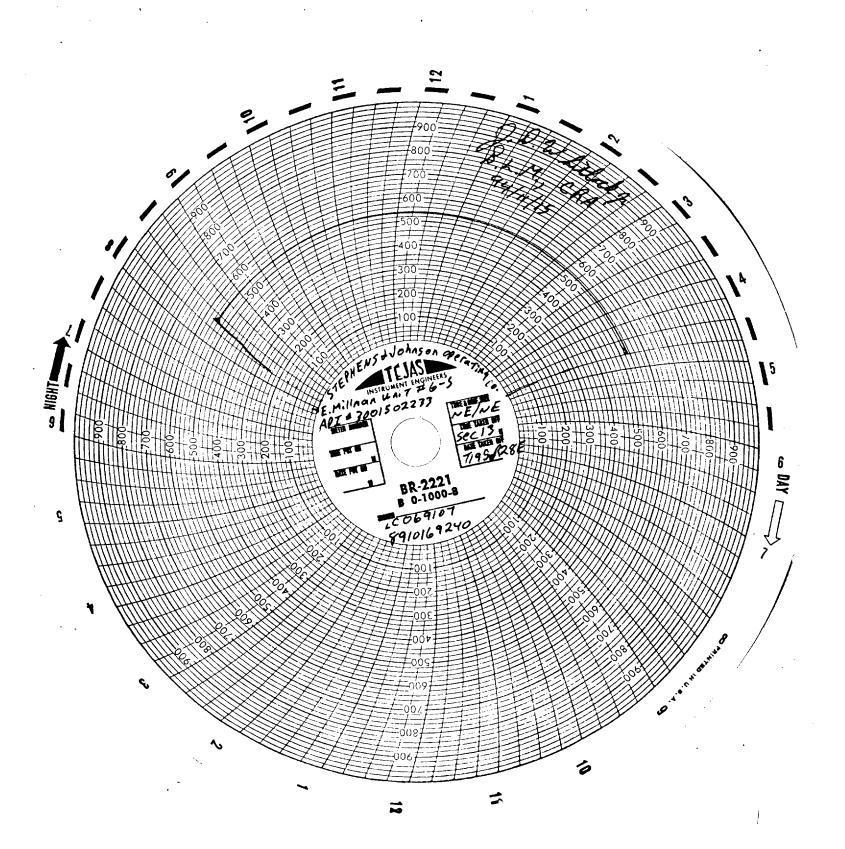

# Casing Integrity Test Procedure

1. Pressure casing to 300 psig and hold for 30 minutes.

| SUNDR                                                                   | UNITED STAT<br>DEPARTMENT OF THE<br>BUREAU OF LAND MAN<br>RY NOTICES AND REP<br>his form for proposals t | INTERIOR                                                                          | A 2002<br>RECEIVED N                                      | FORM APPROVED<br>OMB No. 1004-0135<br>Expires July 31, 1996<br>5. Lease Serial No.<br>LC 069107<br>6. If Indian, Allottee or Tribe Name |
|-------------------------------------------------------------------------|----------------------------------------------------------------------------------------------------------|-----------------------------------------------------------------------------------|-----------------------------------------------------------|-----------------------------------------------------------------------------------------------------------------------------------------|
| abandoned w                                                             | ell. Use Form 3160-3 (Al<br>RIPLICATE - Other Inst                                                       | PD) for such proposals                                                            | · MIESIA                                                  | 7. If Unit or CA/Agreement, Name and/or No.<br>8910169240                                                                               |
| Type of Well                                                            | Other                                                                                                    |                                                                                   |                                                           | East Millman Unit<br>8. Well Name and No.                                                                                               |
| Name of Operator<br>Stephens & Johnson                                  | on Operating Co.                                                                                         |                                                                                   |                                                           | East Millman Unit No. 6-5<br>9. API Well No.                                                                                            |
|                                                                         | hita Falls, TX 763                                                                                       |                                                                                   |                                                           | 30-015-02233<br>10. Field and Pool, or Exploratory Area<br>Millman QN-GB-SA, East                                                       |
| Unit Letter A:33                                                        | 0 feet from the Fi<br>n 13 Township 19S                                                                  | NL line and 330                                                                   | feet from the                                             | 11. County or Parish, State<br>Eddy County, New Mexico                                                                                  |
| 12. CHECK AI                                                            | PPROPRIATE BOX(E\$)                                                                                      | TO INDICATE NATU                                                                  | RE OF NOTICE, RI                                          | EPORT, OR OTHER DATA                                                                                                                    |
| TYPE OF SUBMISSION                                                      |                                                                                                          | TY                                                                                | PE OF ACTION                                              |                                                                                                                                         |
| Notice of Intent                                                        | Acidize<br>Alter Casing                                                                                  | Deepen<br>Fracture Treat                                                          | <ul><li>Production (Start/<br/>Reclamation</li></ul>      | (Resume) U Water Shut-Off<br>Well Integrity                                                                                             |
| <ul> <li>Subsequent Report</li> <li>Final Abandonment Notice</li> </ul> | Casing Repair<br>Change Plans<br>Convert to Injection                                                    | <ul> <li>New Construction</li> <li>Plug and Abandon</li> <li>Plug Back</li> </ul> | Recomplete<br><b>XX</b> Temporarily Aba<br>Water Disposal | andon                                                                                                                                   |

Casing Integrity Test Procedure

1. Pressure casing to 300 psig and hold for 30 minutes.

|                                                                         |                             |                             |                                               | 0 1               |      |
|-------------------------------------------------------------------------|-----------------------------|-----------------------------|-----------------------------------------------|-------------------|------|
| Submit 3 Copies To Appropriate District<br>Office                       | State of New                |                             |                                               | Form C-           |      |
| District I                                                              | Energy, Minerals and        | Natural Resources           |                                               | Revised March 25, | 1999 |
| 1625 N. French Dr., Hobbs, NM 87240                                     |                             |                             | WELL API NO.                                  | <u>.</u>          |      |
| District II<br>811 South First, Artesia, NM 87210                       | OIL CONSERVAT               | ION DIVISION                | 30-015-0223                                   |                   |      |
| District III                                                            | 2040 South                  | Pacheco                     | 5. Indicate Type of                           |                   |      |
| 1000 Rio Brazos Rd., Aztec, NM 87410                                    | Santa Fe, NI                |                             | STATE X                                       |                   |      |
| District IV<br>2040 South Pacheco, Santa Fe, NM 87505                   | Santa I C, IVI              | 107505                      | 6. State Oil & G                              | as Lease No.      |      |
|                                                                         |                             |                             | LC 069107                                     |                   |      |
|                                                                         | ES AND REPORTS ON WE        | LLS S                       | 7. Lease Name or<br>8910169240<br>East Millma | Unit Agreement Na | me:  |
| (DO NOT USE THIS FORM FOR PROPOSA<br>DIFFERENT RESERVOIR. USE "APPLICA" |                             | REUG BACK TO A              | 68910169240                                   |                   |      |
| PROPOSALS.)                                                             |                             |                             | 🛛 🛱 East Millma                               | n Unit            |      |
| 1. Type of Well:                                                        | 10                          | Pr. CM                      | 0                                             |                   |      |
| Oil Well 🛛 Gas Well                                                     | Other                       | OCOSCEILIO                  | 10                                            |                   |      |
| 2. Name of Operator                                                     |                             | ARTE                        | 8. Well No.                                   |                   |      |
| Stephens & Johnson Oper                                                 | rating Co.                  | tS/A                        |                                               | n Unit No. 6-     | -5   |
| 3. Address of Operator                                                  |                             | (Č.                         | 9. Pool name or V                             |                   |      |
| POBox 2249, Wichita                                                     | <u>Falls, TX 76307-2</u>    | 249°0 A                     | <u>Millman QN-</u>                            | GB-SA, East       |      |
| 4. Well Location                                                        |                             | 61817180                    |                                               |                   |      |
| Unit Letter A :                                                         | 330 feet from the F         | NL line and 3               | 330feet from                                  | n the             | line |
| Section 13                                                              | Township 19S                | Range 28E                   | NMPM                                          | County Eddy       |      |
|                                                                         | 10. Elevation (Show whether | er DR, RKB, RT, GR, et      | rc.)                                          |                   |      |
| 11. Check Ap                                                            | propriate Box to Indicat    | e Nature of Notice,         | Report or Other I                             | Data              |      |
| NOTICE OF INT                                                           | ENTION TO:                  | SUE                         | SEQUENT REP                                   | PORT OF:          |      |
|                                                                         | PLUG AND ABANDON            | REMEDIAL WOR                |                                               | ALTERING CASIN    | IG 🗆 |
|                                                                         |                             |                             |                                               | PLUG AND          |      |
|                                                                         |                             |                             |                                               | ABANDONMENT       |      |
|                                                                         |                             | CASING TEST A<br>CEMENT JOB | ND                                            |                   |      |
| OTHER:                                                                  |                             | OTHER:                      |                                               |                   |      |

A casing integrity test will be performed during the week of October 2, 2000. CIBP rand set 100' Above Top perforations. MIT. Min test pressure 300 & for 30 min. on Recorder Chart.

| I hereby certify that the information above is true and complete to the best of my knowledge and belief | · · · · · · · · · · · · · · · · · · · |
|---------------------------------------------------------------------------------------------------------|---------------------------------------|
| SIGNATURE Will M. LM Card NTLE Petroleum Engineer                                                       | DATE 9-28-00                          |
| Type or print name William M. Kincaid                                                                   | Telephone No. (940) 723-2166          |
| (This space for State use)                                                                              |                                       |
| APPPROVED BY Mine Stulle for The Field Rep. I                                                           | DATE 10/12/2000                       |
| Conditions of approval, if any:                                                                         |                                       |
| XNotifie N.M.O.C.D. TO WITNESS MITT                                                                     |                                       |
|                                                                                                         |                                       |