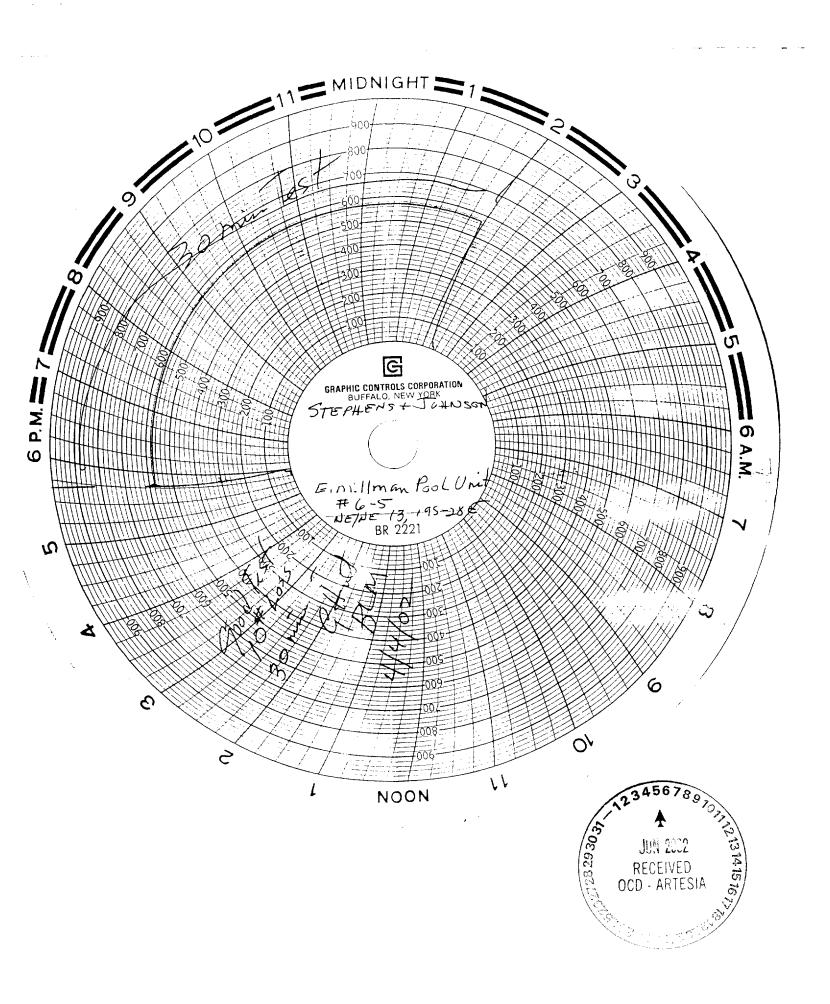

# Casing Integrity Test Procedure

04-04-2002 Pressured casing to 580 psig. In 30 minutes pressure had dropped to 570 psig. (Copy of pressure chart attached.) Capped well for TA status.

| SUBMIT IN TRIPLICATE - Other Instructions on reverse side         Type of Well       Gas Well       Other       0 (1) Well       Gas Well       Other       Colspan="2">Based Millman Unit         Mame of Operator       Stephens & Johnson Operating Co.       Stephens & Johnson Operator       <                                                                      | Do not use t                  | UNITED STATES<br>DEPARTMENT OF THE INTE<br>BUREAU OF LAND MANAGES<br>RY NOTICES AND REPORTS<br>his form for proposals to dril<br>rell. Use Form 3160-3 (APD) for | MENT<br>S ON WELLS<br>I or to re-enter al | Oil Con<br>N.M. DIV-I<br>101 W. Gran<br>Artesia, NM | Dist. 2<br>d Avenu<br>88210.<br>LC: 06 | rial No.                                 |
|-------------------------------------------------------------------------------------------------------------------------------------------------------------------------------------------------------------------------------------------------------------------------------------------------------------------------------------------------------------------------------------------------------------------------------------------------------------------------------------------------------------------------------------------------------------------------------------------------------------------------------------------------------------------------------------------------------------------------------------------------------------------------------------------------------------------------------------------------------------------------------------------------------------------------------------------------------------------------------------------------------------------------------------------------------------------------------------------------------------------------------------------------------------------------------------------------------------------------------------------------------------------------------------------------------------------------------------------------------------------------------------------------------------------------------------------------------------------------------------------------------------------------------------------------------------------------------------------------------------------------------------------------------------------------------------------------------|-------------------------------|------------------------------------------------------------------------------------------------------------------------------------------------------------------|-------------------------------------------|-----------------------------------------------------|----------------------------------------|------------------------------------------|
| Name of Operator       Stephens & Johnson Operating Co.       Stephens & John | SUBMIT IN TH                  | RIPLICATE - Other Instruct                                                                                                                                       | ons on reverse                            | side                                                | 7. lf Unit o<br>89101                  | r CA/Agreement, Name and/or No.<br>69240 |
| Name of Operator       Stephens & Johnson Operating Co.       Stephens & John | Type of Well                  |                                                                                                                                                                  | 181920                                    | 21223                                               | East                                   | Millman Unit                             |
| Name of Operator       Stephens & Johnson Operating Co.       Stephens & John | 🖾 Oil Well 🔲 Gas Well         | Other                                                                                                                                                            | GTIL                                      | 5323                                                |                                        |                                          |
| Address       3b.       Phane No. (include are code)       No.         PO Box 2249, Wichita Falls, TX 76307       (940) 725-245644       No.       30-015-02233         Location of Well (Footage, Sec., T., R., M., or Survey Description)       OCD - ARTICIA       No.       II. Field and Pool, or Exploratory Area         Unit Letter A:330 feet from the FNL line and 330 feet from the FEL line; Section 13 Township 19S Range 28E       95 t c 7.       II. County or Parish, State         12. CHECK APPROPRIATE BOX(E\$) TO INDICATE NATURE OF NOTICE, REPORT, OR OTHER DATA                                                                                                                                                                                                                                                                                                                                                                                                                                                                                                                                                                                                                                                                                                                                                                                                                                                                                                                                                                                                                                                                                                               |                               |                                                                                                                                                                  | 15                                        | 125                                                 |                                        |                                          |
| PO Box 2249, Wichita Falls, TX 76307       940) 725-24-5644       In Field and Pool, or Exploratory Area         Location of Well (Footage, Sec., T., R., M., or Survey Description)       OCD - ARTICIA       Millman QN-GB-SA, East         Unit Letter A:330 feet from the FNL line and 330 feet from the<br>FEL line; Section 13 Township 19S Range 28E       95 t c 7       In Field and Pool, or Exploratory Area         12. CHECK APPROPRIATE BOX(E\$) TO INDICATE NATURE OF NOTICE, REPOR T, OR OTHER DATA                                                                                                                                                                                                                                                                                                                                                                                                                                                                                                                                                                                                                                                                                                                                                                                                                                                                                                                                                                                                                                                                                                                                                                                   | Stephens & Johns              | on Operating Co.                                                                                                                                                 |                                           | 1 1/1 1/K-                                          |                                        |                                          |
| IO BOX 2249, WICHILA FAILS, IX 70507       Div (2)-ARTESIA       Millman QN-GB-SA, East         Location of Well (Footage, Sec., T., R., M., or Survey Description)       FOUD - ARTESIA       Millman QN-GB-SA, East         Unit Letter A:330 feet from the FNL line and 330 feet from the FEL line; Section 13 Township 195 Range 28E       95 t 2 V       Eddy County, New Mexico         12. CHECK APPROPRIATE BOX(E\$) TO INDICATE NATURE OF NOTICE, REPORT, OR OTHER DATA                                                                                                                                                                                                                                                                                                                                                                                                                                                                                                                                                                                                                                                                                                                                                                                                                                                                                                                                                                                                                                                                                                                                                                                                                      | Address                       | 3t                                                                                                                                                               |                                           |                                                     |                                        |                                          |
| Unit Letter A:330 feet from the FNL line and 330 feet from the<br>FEL line; Section 13 Township 19S Range 28E 95tezv Eddy County, New Mexico<br>12. CHECK APPROPRIATE BOX(E\$) TO INDICATE NATURE OF NOTICE, REPORT, OR OTHER DATA                                                                                                                                                                                                                                                                                                                                                                                                                                                                                                                                                                                                                                                                                                                                                                                                                                                                                                                                                                                                                                                                                                                                                                                                                                                                                                                                                                                                                                                                    | PO Box 2249, Wic              | <u>hita Falls, TX 76307</u>                                                                                                                                      | (940) 725-                                | 15611 N/                                            |                                        | · •                                      |
| Unit Letter A:330 feet from the FNL line and 330 feet from the<br>FEL line; Section 13 Township 19S Range 28E 9552V Eddy County, New Mexico<br>12. CHECK APPROPRIATE BOX(E\$) TO INDICATE NATURE OF NOTICE, REPORT, OR OTHER DATA                                                                                                                                                                                                                                                                                                                                                                                                                                                                                                                                                                                                                                                                                                                                                                                                                                                                                                                                                                                                                                                                                                                                                                                                                                                                                                                                                                                                                                                                     | Location of Well (Footage, Se | c., T., R., M., or Survey Description)                                                                                                                           | E OLD-A                                   |                                                     |                                        |                                          |
| FEL line; Section 13 Township 19S Range 28E       String       Eddy County, New Mexico         12. CHECK APPROPRIATE BOX(E\$) TO INDICATE NATURE OF NOTICE, REPORT, OR OTHER DATA                                                                                                                                                                                                                                                                                                                                                                                                                                                                                                                                                                                                                                                                                                                                                                                                                                                                                                                                                                                                                                                                                                                                                                                                                                                                                                                                                                                                                                                                                                                     | Model Totton 4.22             |                                                                                                                                                                  |                                           | CU AL                                               | 11. County o                           | or Parish, State                         |
|                                                                                                                                                                                                                                                                                                                                                                                                                                                                                                                                                                                                                                                                                                                                                                                                                                                                                                                                                                                                                                                                                                                                                                                                                                                                                                                                                                                                                                                                                                                                                                                                                                                                                                       | FEL line; Sectio              | n 13 Township 195 Ran                                                                                                                                            | ge 28E                                    | eet goom the                                        | Eđdy                                   | County, New Mexico                       |
|                                                                                                                                                                                                                                                                                                                                                                                                                                                                                                                                                                                                                                                                                                                                                                                                                                                                                                                                                                                                                                                                                                                                                                                                                                                                                                                                                                                                                                                                                                                                                                                                                                                                                                       | 12. CHECK A                   | PPROPRIATE BOX(E\$) TO IN                                                                                                                                        | DICATE NATUR                              | E OF NOTICE, RI                                     | EPO <b>RT, O</b> F                     | R OTHER DATA                             |
| TYPE OF SUBMISSION                                                                                                                                                                                                                                                                                                                                                                                                                                                                                                                                                                                                                                                                                                                                                                                                                                                                                                                                                                                                                                                                                                                                                                                                                                                                                                                                                                                                                                                                                                                                                                                                                                                                                    | TYPE OF SUBMISSION            |                                                                                                                                                                  | TYI                                       | PE OF ACTION                                        |                                        |                                          |
| Acidize Deepen Production (Start/Resume) Water Shut-Off                                                                                                                                                                                                                                                                                                                                                                                                                                                                                                                                                                                                                                                                                                                                                                                                                                                                                                                                                                                                                                                                                                                                                                                                                                                                                                                                                                                                                                                                                                                                                                                                                                               | ·····                         |                                                                                                                                                                  | Deepen                                    | Production (Start/                                  | Resurne)                               | Water Shut-Off                           |
| Notice of Intent                                                                                                                                                                                                                                                                                                                                                                                                                                                                                                                                                                                                                                                                                                                                                                                                                                                                                                                                                                                                                                                                                                                                                                                                                                                                                                                                                                                                                                                                                                                                                                                                                                                                                      | Notice of Intent              | Alter Casing                                                                                                                                                     | •                                         | -                                                   |                                        | Well Integrity                           |
|                                                                                                                                                                                                                                                                                                                                                                                                                                                                                                                                                                                                                                                                                                                                                                                                                                                                                                                                                                                                                                                                                                                                                                                                                                                                                                                                                                                                                                                                                                                                                                                                                                                                                                       | Subsequent Report             | ·                                                                                                                                                                |                                           |                                                     |                                        | - · ·                                    |
| Change Plane D Dive and A handon Temporarily Ahandon                                                                                                                                                                                                                                                                                                                                                                                                                                                                                                                                                                                                                                                                                                                                                                                                                                                                                                                                                                                                                                                                                                                                                                                                                                                                                                                                                                                                                                                                                                                                                                                                                                                  | · ·                           |                                                                                                                                                                  |                                           |                                                     | indon                                  |                                          |
| Final Abandonment Notice Convert to Injection Plug Back Water Disposal                                                                                                                                                                                                                                                                                                                                                                                                                                                                                                                                                                                                                                                                                                                                                                                                                                                                                                                                                                                                                                                                                                                                                                                                                                                                                                                                                                                                                                                                                                                                                                                                                                | Final Abandonment Notice      |                                                                                                                                                                  | 0                                         | <u> </u>                                            |                                        |                                          |