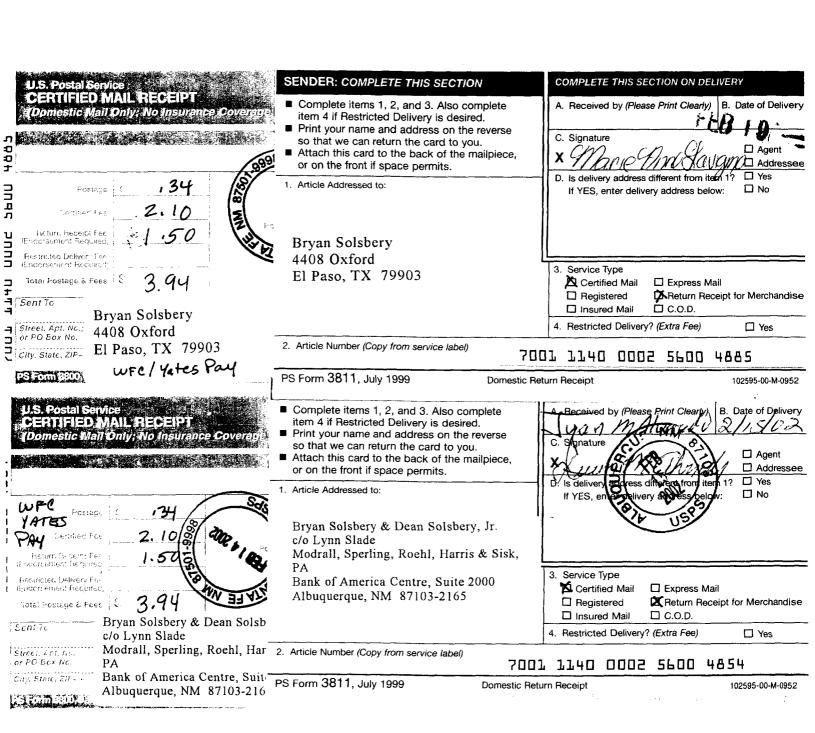

## **AFFIDAVIT**

STATE OF NEW MEXICO ) ss.
COUNTY OF SANTA FE )

William F. Carr, attorney in fact and authorized representative of Yates Petroleum Corporation, the Applicant herein, being first duly sworn, upon oath, states that notice has been given to all interested persons entitled to receive notice of this application under Oil Conservation Division rules, and that notice has been given at the addresses shown on Exhibit "A" attached hereto.

Mr. Roxy Burkfield c/o Robert C. Armijo, Esq. Civerolo, Gralow & Hill, PA P. O. Box 877 Albuquerque, NM 87103-0887

Bryan Solsbery & Dean Solsbery, Jr. c/o Lynn Slade Modrall, Sperling, Roehl, Harris & Sisk, PA Bank of America Centre, Suite 2000 Albuquerque, NM 87103-2165

Pecos River Operating, Inc. 550 W. Texas Avenue, Suite 720 Midland, TX 79701

Ms. Roxy Burkfield 1207 Camino Road Roswell, NM 88203

Bryan Solsbery 4408 Oxford El Paso, TX 79903

Mr. Dean Solsbery, Jr. E. Wadenholm (A.D. Solbery) Prasgardsvagen 16-1 tr 15161 Sodertaljie Sweden