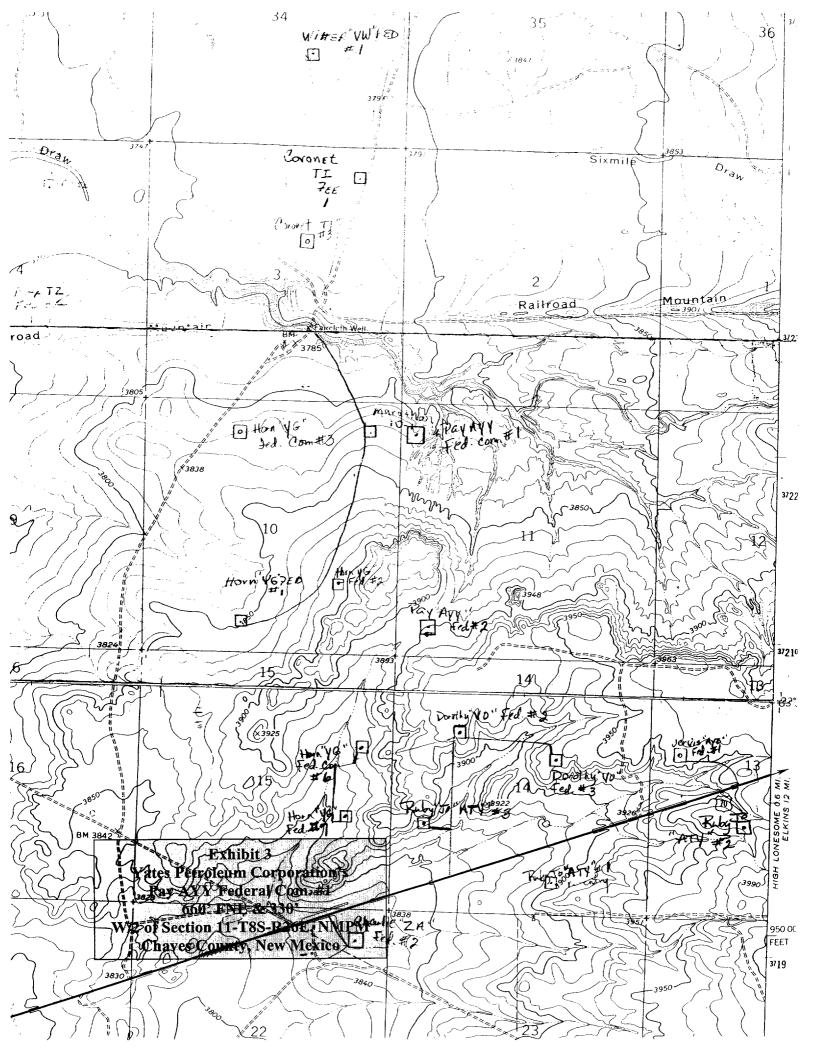

- a) The proposed location is moved the minimal distance unorthodox off of the West line in order to have a topographically acceptable location and avoid the drainage ravine. (See Exhibit 3, Topo Map)
- b) The proposed location still has the possibility to encounter the primary objective formation before the dolomite zeros out. (See Exhibit 4, Geological Explanation)
- c) The Bureau of Land Management strongly disagreed with the legal location at 660' FNL and 660' FWL and recommended that we move the location to 660' FNL and 230' FWL in order to avoid the surface issues.
- 4) The subject well is to be drilled at an unorthodox location in an attempt to establish production from the lease in order to prevent drainage of the lease from the Railroad State #2 drilled at a location 660' feet from the South line and 660' from the West line, Section 2, Township 8 South, Range 26 East, NMPM.
- 5) The leases that are encroached on to the West are identified on Exhibit 1 and the owners are identified on Exhibit 5. Some waivers have been obtained from affected persons as defined by 19 NMAC 15.N.1207.A.2 and are included herein, any additional waivers will be forwarded upon receipt. (See Exhibit # 1 and #5, enclosed waivers)
- 6) In the event the Ordovician formation is not capable of commercial production in this well, then Yates intends to test all potential productive zones up hole and request this order approve the location for any productive zone for a 320 acre spacing unit, or 160 acre spacing unit as determined by the completion under the Commission's rules.

Wherefore, Yates Petroleum Corporation requests that the Division approve this matter administratively.

Respectfully submitted,

YATES PETROLEUM CORPORATION

Luck Mina-

Chuck Moran Landman

Enclosures

Yates Petroleum Corporation Pay AYY Federal Com. #1 660' FNL & 330' FWL Section 11-T8s-R26E Chaves County, New Mexico