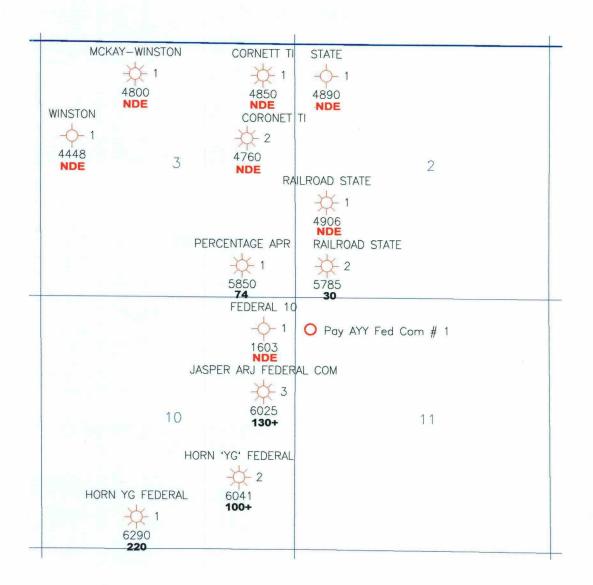

- a) The proposed location is moved the minimal distance unorthodox off of the West line in order to have a topographically acceptable location and avoid the drainage ravine. (See Exhibit 3, Topo Map)
- b) The proposed location still has the possibility to encounter the primary objective formation before the dolomite zeros out. (See Exhibit 4, Geological Explanation)
- c) The Bureau of Land Management strongly disagreed with the legal location at 660' FNL and 660' FWL and recommended that we move the location to 660' FNL and 230' FWL in order to avoid the surface issues.
- 4) The subject well is to be drilled at an unorthodox location in an attempt to establish production from the lease in order to prevent drainage of the lease from the Railroad State #2 drilled at a location 660' feet from the South line and 660' from the West line, Section 2, Township 8 South, Range 26 East, NMPM.
- 5) The leases that are encroached on to the West are identified on Exhibit 1 and the owners are identified on Exhibit 5. Some waivers have been obtained from affected persons as defined by 19 NMAC 15.N.1207.A.2 and are included herein, any additional waivers will be forwarded upon receipt. (See Exhibit # 1 and #5, enclosed waivers)
- 6) In the event the Ordovician formation is not capable of commercial production in this well, then Yates intends to test all potential productive zones up hole and request this order approve the location for any productive zone for a 320 acre spacing unit, or 160 acre spacing unit as determined by the completion under the Commission's rules.

Wherefore, Yates Petroleum Corporation requests that the Division approve this matter administratively.

Respectfully submitted,

YATES PETROLEUM CORPORATION

Luck Mina-

Chuck Moran Landman

Enclosures

Yates Petroleum Corporation Pay AYY Federal Com. #1 660' FNL & 330' FWL Section 11-T8s-R26E Chaves County, New Mexico