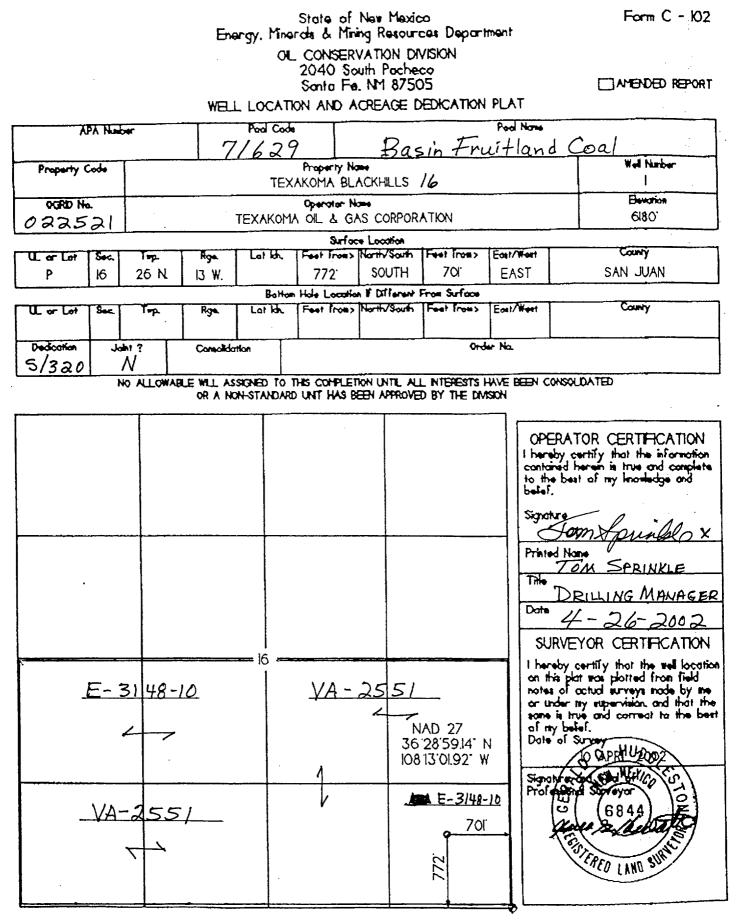

Re: Application For Non-Standard Location Texakoma Oi! & Gas Corporation
BlackHills 16 No. 1, API No. 30-045-31077
Basin Fruitland Coal Pool (71629)
772' FSL & 701' FEL, P-16-T26N-R13W San Juan County, New Mexico Case 12875

Dear Ms. Wrotenbery:

Texakoma Oil & Gas Corporation hereby requests approval for an off-pattern location for its BlackHills 16 No. 1 well, API No. 30-045-31???, to be located 772 feet from the south line and 701 feet from the east line of Section 16, Township 26 North, Range 13 West, in the Basin Fruitland Coal Gas Pool (71629), San Juan County, New Mexico because of geology.

Exhibit B is a plat which shows the operators of the offset leases.

Exhibit C is a list of offset operators names and addresses notified of this application by Certified Mail on this same date.

Exhibit D is a cipy of Form C-102, Well Location and Acreage Dedication Plat.