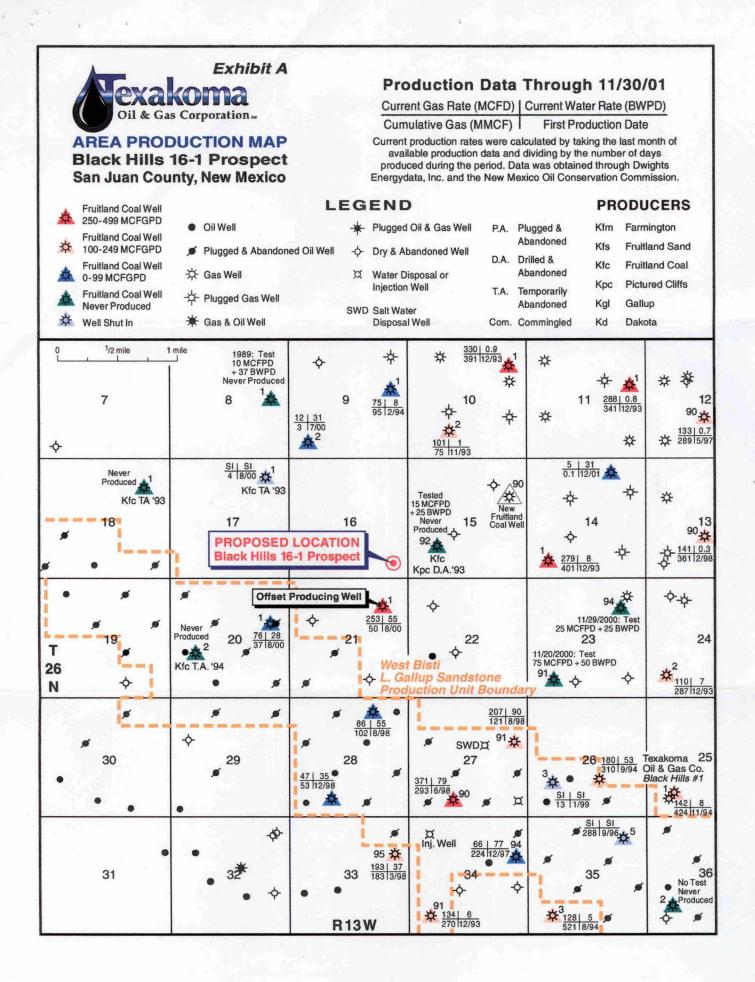

The location is near the western edge of the productive area of the Fruitland Coal formation and considered a marginal economic venture.

Exhibit A shows the wells of record in the offset sections plus most of the West Bisti L. Gallup Sandstone Production Unit wells. The seven (7) wells outside and to the west of a production trend line running from the northeast corner of Section 9 to the southwest corner of Section 21 are not producing (4 wells) or are producing less than 100 Mcf per day (3 wells), thereby defining the west edge of economic production in the Fruitland Coal in this area. This quality reduction appears to result from reduced cleating and natural fracturing in that area and thereby reduced gas permeability.

Exhibit B is a plat which shows the operators of the offset leases.

Exhibit C is a list of offset operators names and addresses notified of this application by Certified Mail on this same date.

Exhibit D is a cipy of Form C-102, Well Location and Acreage Dedication Plat.