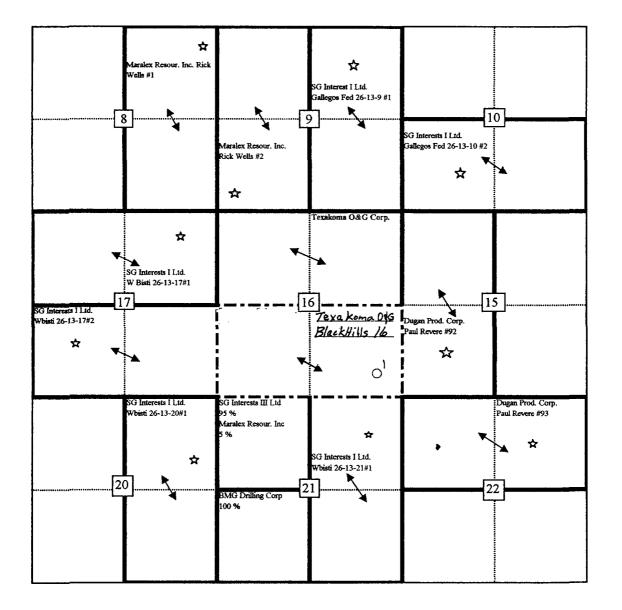

Exhibit B is a plat which shows the operators of the offset leases.

Exhibit C is a list of offset operators names and addresses notified of this application by Certified Mail on this same date.

Exhibit D is a cipy of Form C-102, Well Location and Acreage Dedication Plat.

# BLACK HILLS # 16 - 1 (BASIN-FRUITLAND COAL WELL) S/2 SEC. 16-T26N-R13W SAN JUAN COUNTY, NEW MEXICO OPERATOR-TEXAKOMA OIL GAS CORPORATION

## **BASIN-FRUITLAND COAL OFFSET WELLS/OPERATORS**

EXHIBIT B

EXHIBIT C

# OFFSET OPERATORS

#### NAME AND ADDRESS

Dugan Production Corporation P. O. Box 420 Farmington, New Mexico 87499-0420 Attn: Mr. Tom Dugan

> Maralex Resources, Inc. P. O. Box 338 Ignacio, Colorado 81137 Attn: Mr. A. M. O'Hare

Phillips Petroleum Company 5525 Highway 64, NBU 3004 Farmington, New Mexico 87401 Attn: Mr. Jim Ball

> SG Interest, Ltd 1331 Lamar, Suite 501 Houston, Texas 77010 Attn: Mr. Gary Weber

> > EXHIBIT C

÷.

Exhibit D