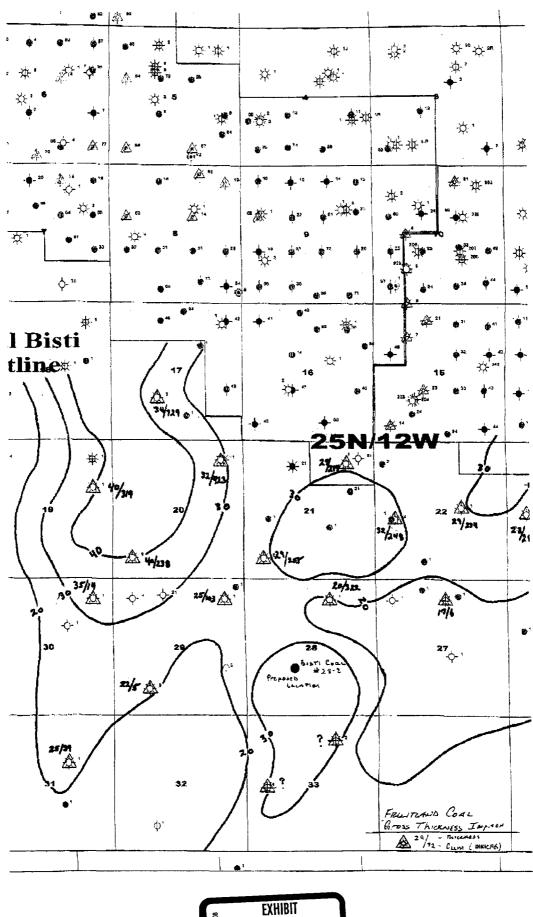

(g) Attached hereto as Exhibit E is a coal thickness map, which also contains production information on coal gas wells in the area. Applicant believes this well will be an average coal gas well for this area, although there is little or no production to the east, west, and south of the proposed well. Applicant requests the maximum cost plus 156% non-consent penalty in the event Anadarko Petroleum Corporation does not voluntarily participate in the well.