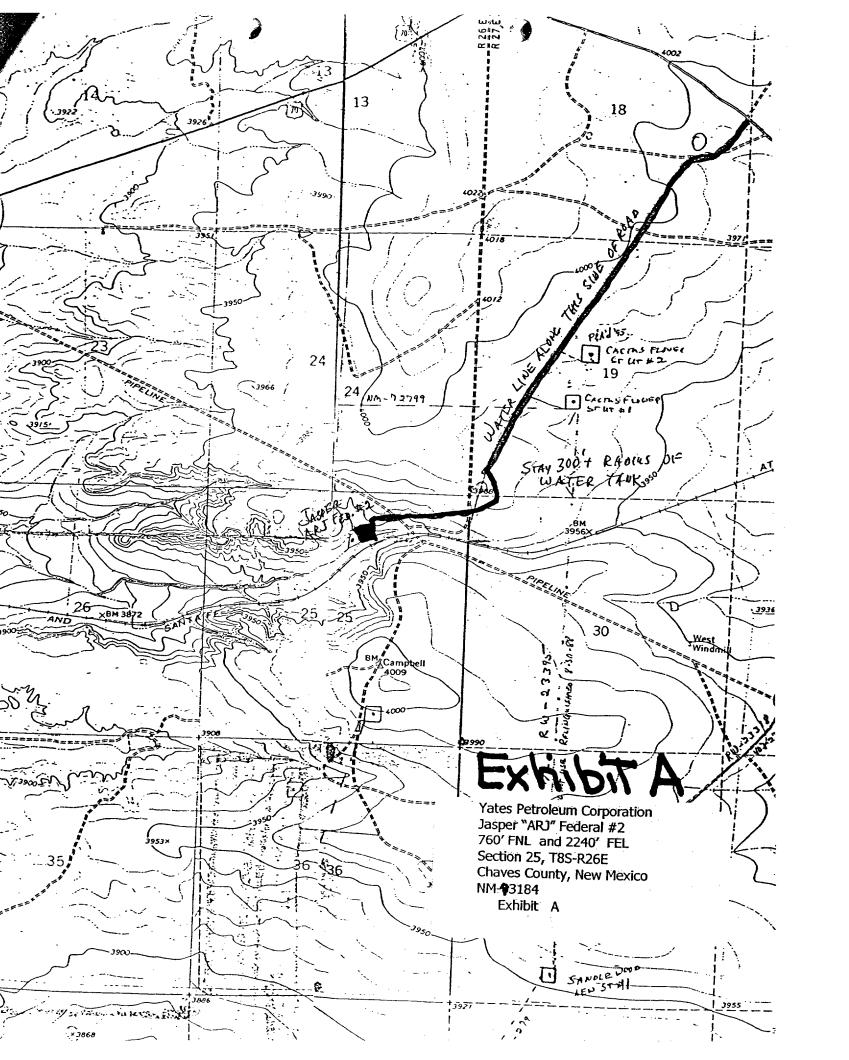

Re: Application for Unorthodox Location Jasper "ARJ" Federal #2 Foor Ranch; Precambrian Sec. 25, T8S-R26E Chaves County, New Mexico

Dear Mr. Stogner:

Yates Petroleum Corporation respectfully requests administrative approval for an unorthodox Precambrian gas well. The proposed Jasper "ARJ" Federal #2 well is located on federal minerals, 760' FNL and 2240' FEL in Sec. 25, T8S-R26E. The well was surveyed and staked at this location because of the topography; there is drainage on the north, west and south side and archaeology to the east. This is also the best area to intersect the Ordovician dolomite which is anticipated to be structurally higher than the Ordovician in our Jasper "ARJ" #1 in the southeast quarter of this section the Penn Sands and the Abo Sands which are on a northwest to southeast trend that appear to have their greatest accumulation in this part of the section. The offset operator to the north has been notified of this application. The other offset leases are operated by Yates.

Yates Petroleum Corporation requests that this unorthodox location be administratively approved if no objections are received within 20 days.

Enclosed is a copy of form 3160-3, C-102, land plat and copy of notification to offset operators. Please call me at (505) 748-4376 if any other information is needed. Thank you.