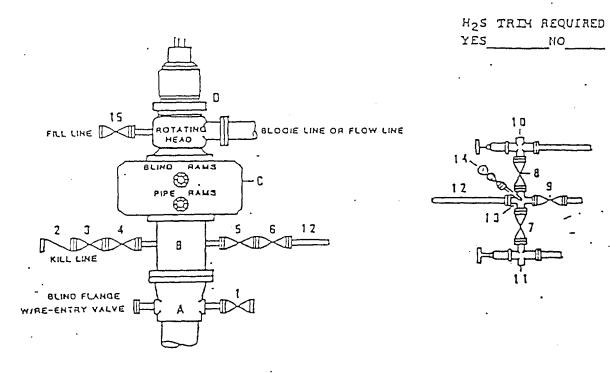

# DRILLING CONTROL CONDITION II-B 3000 WP

# FOR AIR DRILLING OR WHERE NITROGEN OR AIR BLOWS ARE EXPECTED

#### DRILLING CONTROL

#### MATERIAL LIST - CONDITION II - 5

| λ      | Texaco Wellhead                                                                                                                                                                                    |
|--------|----------------------------------------------------------------------------------------------------------------------------------------------------------------------------------------------------|
| 8      | 3000f H.P. drilling spool with a 2" binious flanged outlet for choke line.                                                                                                                         |
| c ·    | 1000# W.P. Dual ram type preventer, hydraulic operated with 1" steel, 1000# W.P. control lines (where substructure height is adequate, 2 - 1000# W.P. single ram type preventers may be utilized). |
| 0      | Rotating Read with fill up outlet and extended Bioole Line.                                                                                                                                        |
| 1,3,4, | 2" minimum 1000f W.P. Clanged full opening steel gate<br>valve, or Halliburton Lo Torc Plug valve.                                                                                                 |
| 2      | 2" minimum 10001 W.P. back pressure valve.                                                                                                                                                         |
| 5,6,9  | )" minimum 10001 W.P. Clanged full opening steel gate valve, or Halliburton to Torc Plug valve.                                                                                                    |
| 1 2    | l" minimum echadula 80, Grada "N", samminas line pipa.                                                                                                                                             |
| 7.3    | 1" minimum x 1" minimum 10001 M.P. (langed cross.                                                                                                                                                  |
| 10,11  | 1" minimum 10001 M.P. adjuaçable Choke bodice.                                                                                                                                                     |
| 14     | Cameron Hud Gauge or equivalent ( location optional in choxe line).                                                                                                                                |
| 1 5    | I' minimum 1000/ H.P. (langed or threaded full opening steel gate valve, or Halliburton to Torc flug valve.                                                                                        |