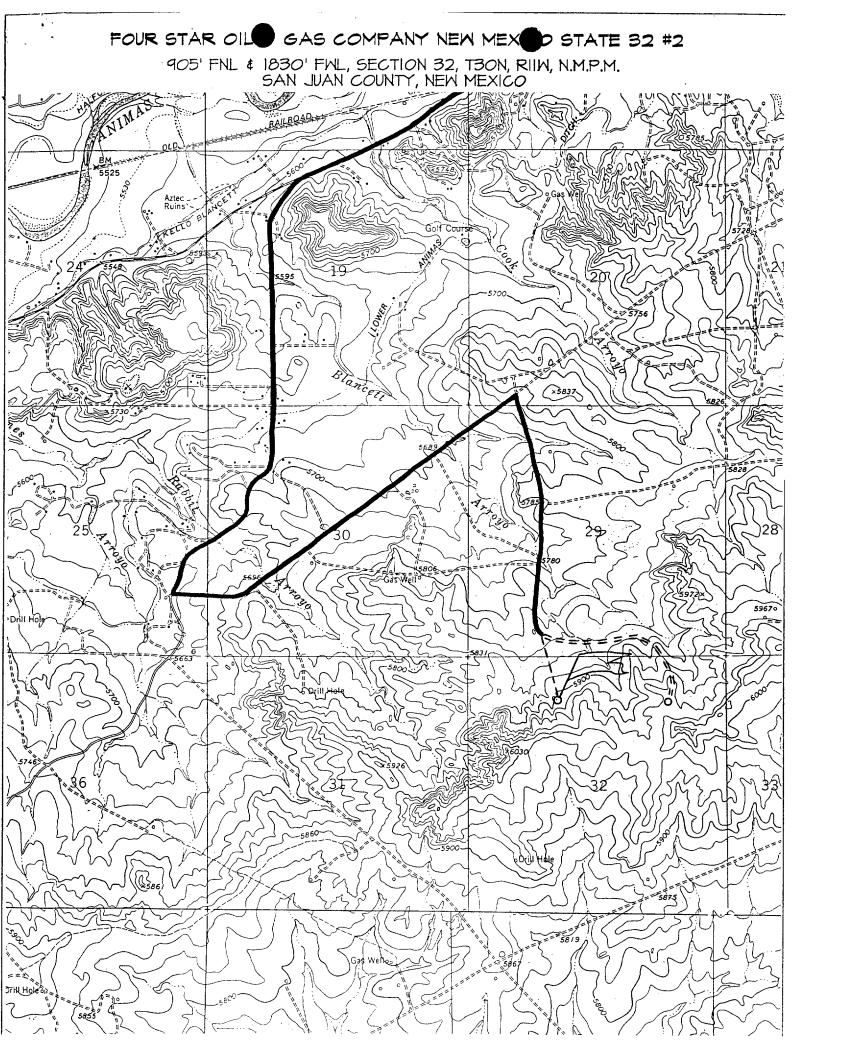

## WELL LOCATION AND ACREAGE DEDICATION PLAT

|                    | DT Wash                                |                           |                            | 201 Ca         |                                    |                  |           | 1014 1 6        |                          |                      |                                                                |
|--------------------|----------------------------------------|---------------------------|----------------------------|----------------|------------------------------------|------------------|-----------|-----------------|--------------------------|----------------------|----------------------------------------------------------------|
| 1                  | PI Numbe                               |                           | ,                          | Pool Co        | l                                  | DA               | ¬ T. K. I | Pool Name       |                          | 20.44                |                                                                |
| 3000               |                                        | 066                       | 0                          | /102           |                                    |                  |           |                 | FRUITLAND COAL           |                      |                                                                |
| 'Property          | Code                                   |                           |                            | <b>k</b> 1-    | Property                           |                  |           |                 |                          | • We                 | 11 Number                                                      |
| 12864              | (_3                                    |                           |                            | N              |                                    | STATE 32         |           |                 |                          |                      | 2                                                              |
| OGRID I            | VO. /                                  |                           |                            |                | °Operator                          |                  |           |                 |                          |                      | levation                                                       |
| 1/3/9              | 94                                     |                           |                            | FOUR           | STAR OIL                           | & GAS COMP.      | ANY       |                 |                          | ļ                    | 5906'                                                          |
|                    |                                        | 1                         |                            |                | <sup>10</sup> Surface              | Location         |           | <del></del>     |                          |                      |                                                                |
| UL or lat no.      | Section                                | Township                  | Aange                      | Lot Idn        | Feet from the                      | North/South line | Fe        | et from the     | East/We                  | st line              | County                                                         |
| C                  | 32                                     | 30N                       | 11W                        |                | 905                                | NORTH            | 1         | 1830            | WE                       |                      | SAN JUAN                                                       |
|                    | L                                      | <u> </u>                  |                            |                |                                    |                  | 1         |                 |                          |                      | DAIN OUAN                                                      |
|                    | r                                      |                           | ottom                      |                | ocation I                          |                  |           | om Surfa        |                          |                      | ·                                                              |
| UL or lot no.      | Section                                | Township                  | Range                      | Lat Idn        | Feet from the                      | North/South line | Fe        | et from the     | East/We                  | st line              | County                                                         |
|                    |                                        |                           |                            |                |                                    |                  |           |                 |                          |                      |                                                                |
| 12 Dedicated Acres | つっ                                     | <sup>13</sup> Joint or In | fill 14 Cons               | olidation Code | <sup>15</sup> Order No.            |                  |           |                 | -                        |                      |                                                                |
| 1321.              | 52                                     | }                         |                            |                |                                    |                  |           |                 |                          |                      |                                                                |
| NO ALLOW           | ABLE W                                 | ILL BF A                  | ASSIGNF                    | O TO TH        | IS COMPLETION                      | ON UNTIL ALL     | INT       | ERESTS HA       | AVE RE                   | EN CON               | SOLIDATED                                                      |
| no ALLON           |                                        | OR A                      | NON-ST                     | ANDARD         | UNIT HAS BE                        | EN APPROVED      | ΒY        | THE DIVIS       | ION                      | 001                  |                                                                |
|                    |                                        | Y PERMANANTAN             | 52                         | 53 60 '        | ····                               |                  |           | 17 OPERA        | TOR                      | CERTT                | FICATION                                                       |
|                    |                                        |                           | عد                         | 33 00          |                                    |                  |           |                 |                          |                      | contained hermin is knowledge and belief                       |
|                    |                                        | 905                       |                            | 8              |                                    | 1                |           | Li de Bio compi | ere ra me                | pest binny r         | unwieode aug beile.                                            |
|                    |                                        | 0                         |                            |                | 01                                 | 1117272          |           |                 |                          |                      |                                                                |
| <b>T</b>           |                                        |                           |                            |                | 100                                | 197              |           |                 |                          |                      |                                                                |
| 1                  | 830'                                   | <del> </del>              |                            |                | 10                                 | 1001 Jan         |           |                 |                          |                      |                                                                |
| i '                |                                        |                           |                            | 8              | YAM (A)                            | 2001             |           | 0 -40           | <u>ب</u>                 | \ \ \                | 0.1                                                            |
| <b></b>            |                                        |                           |                            |                | TO RES                             |                  |           | Krul            | لكس                      | <u>ا، لب</u>         | ckibenne)                                                      |
|                    |                                        | i                         |                            |                | CAS                                |                  |           | Signature       | $\overline{}$            | A - 1 •              | beque                                                          |
|                    |                                        |                           |                            |                |                                    | 13.7             |           | Arthur          | · <b>D</b> .             | Hrch.                | beque                                                          |
|                    |                                        | 1                         |                            |                |                                    |                  |           | Printed N       | 1awe                     | ۸ ،                  | _ ·                                                            |
|                    |                                        |                           |                            |                |                                    |                  |           | Title           | CEY /                    | 4 55 15              | start_                                                         |
| _                  |                                        |                           |                            |                |                                    | . 11             | Ф         | 11016           | . 21                     | 1                    |                                                                |
| 20                 |                                        | )<br>1                    |                            |                |                                    | <br>             | 76        | Date 7/         | 03/0                     | ) [                  |                                                                |
| ю. — —             |                                        | <del> </del>              |                            | <b>3</b> L-    | <del></del>                        | <del></del>      | 0         |                 | V/C C                    | ·                    |                                                                |
| 0                  |                                        |                           |                            |                |                                    |                  | 127       | 18 SURVE        | YUH (                    |                      | FICATION                                                       |
| ũ                  |                                        | 1                         |                            |                |                                    |                  | ſΩ        | was plotted fro | field not<br>pervision a | es of actual         | n shown on this plat<br>surveys made by me<br>same is true and |
| 30                 |                                        |                           |                            |                |                                    | LOT 1            |           | correct to the  | pest of my               | belief.              |                                                                |
| 94.<br>201         |                                        | [                         |                            |                |                                    | LUII             |           |                 |                          |                      |                                                                |
|                    |                                        | İ                         |                            |                |                                    |                  |           | MARCH           | 1 8                      | 2001                 |                                                                |
|                    |                                        |                           |                            |                |                                    |                  |           | Date of 5       | ilrvev -                 |                      |                                                                |
|                    |                                        | <u> </u>                  |                            |                | !<br>ل ــ ـــــــ ــ ــ ــــــــ ل |                  |           | Signature and S | ear of Ca                | EDW.                 | VEYER                                                          |
|                    |                                        |                           |                            | Ä              |                                    |                  |           |                 | E                        |                      | 8                                                              |
|                    |                                        |                           |                            |                |                                    |                  |           | N N             | 11/2                     | EDW<br>MEXICO<br>857 | 101                                                            |
|                    |                                        |                           |                            |                | !<br>!                             |                  |           | /≥              | 1 4/                     | 70                   | , / w ]                                                        |
| LOT                | 2                                      | LO                        | T 3                        |                |                                    | LOT 4            |           |                 | 1 - (6                   | 857)                 | 181                                                            |
|                    | _                                      |                           | -                          |                |                                    |                  |           |                 |                          | $\sim$               | TET)                                                           |
| LOT                |                                        | ł<br>,                    |                            |                | )                                  |                  |           | 10              |                          | - 6                  | 35/                                                            |
|                    | 2659                                   | 14                        | . S. Laide was             |                | 2574                               | 1.00             |           | Certificat      | E PARA                   | SESSION!             | 6857                                                           |
| <b>建设建设设施</b>      | ************************************** | 种类用 对特别的                  | 。[60] (数1/40) [ <b>7</b> ] | (A265)         |                                    |                  |           | L               |                          |                      | _ ~ -                                                          |