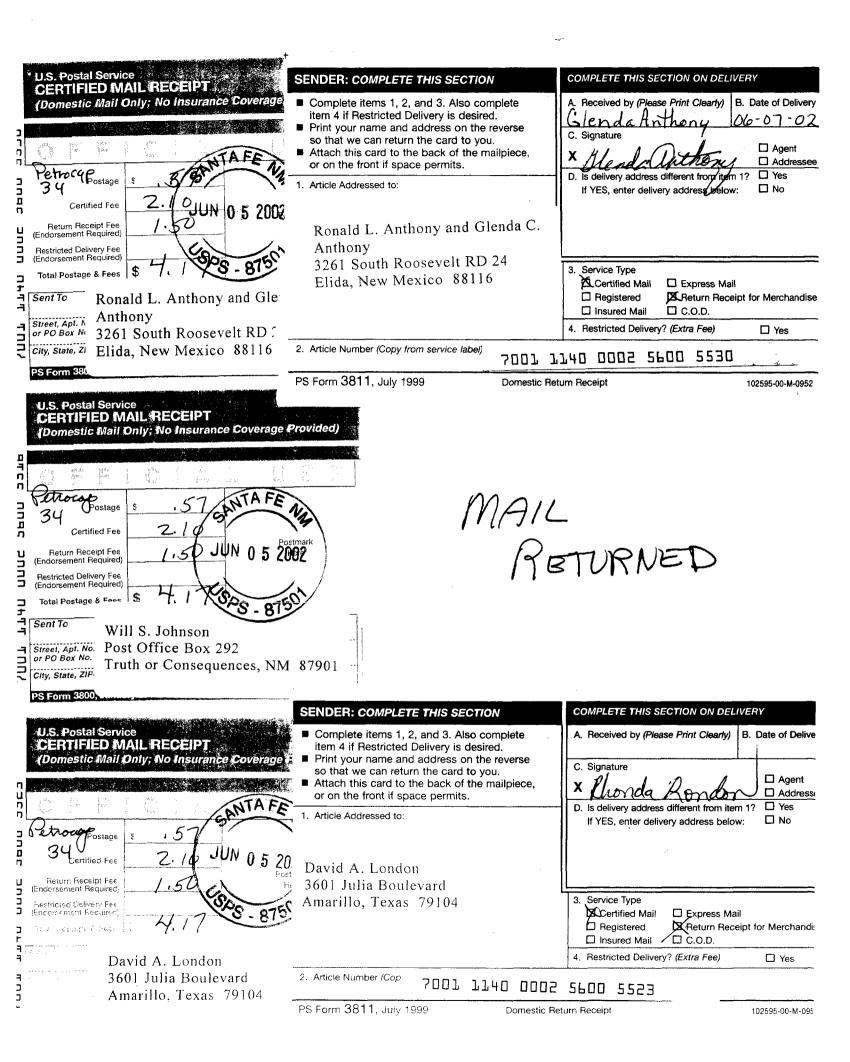

P 4 SOUTH, RANGE 31 EAST, NMPM, ROOSEVELT COUNTY, NEW MEXICO.

#### **AFFIDAVIT**

STATE OF NEW MEXICO ) ) ss. COUNTY OF SANTA FE )

William F. Carr, attorney in fact and authorized representative of Petrocap, Inc., the Applicant herein, being first duly sworn, upon oath, states that notice has been given to all interested persons entitled to receive notice of this application under Oil Conservation Division rules, and that notice has been given at the addresses shown on Exhibit "A" attached hereto.

Carr

SUBSCRIBED AND SWORN to before me this 5th day of June 2002.

Marua Notary 'Public

My Commission Expires:

aug. 23, 2005

BEFORE THE OIL CONSERVATION DIVISION Santa Fe, New Mexico Case No. 12886/12887 Exhibit No. 7 Submitted by: <u>PETROCAP, INC.</u> Hearing Date: <u>June 27, 2002</u>







# HOLLAND & HART LLP ATTORNEYS AT LAW

P.O. BOX 2208) SANTAFE, NEW MEXICO 87504-2208 110 NORTH GUADALUPE, SUITE 1 SANTA FE, NEW MEXICO 87501-6525 Will S. Johnson Post Office Box 292 Treet



**WH 07 2002** 

BOLCO.



| <b>PROSPECT:</b> | ELIDA |
|------------------|-------|
|------------------|-------|

۰ r

- **DESCRIPTION:** Northeast quarter of Section 22, Township 4 South, Range 31 East, N.M.P.M., Roosevelt County, New Mexico (160.00 acres)
- **DATE:** July 20, 2001 (Updated)

| OWNERSHIP                                                                                                                    | INTEREST | NET ACRE | ES LEASE STATUS |
|------------------------------------------------------------------------------------------------------------------------------|----------