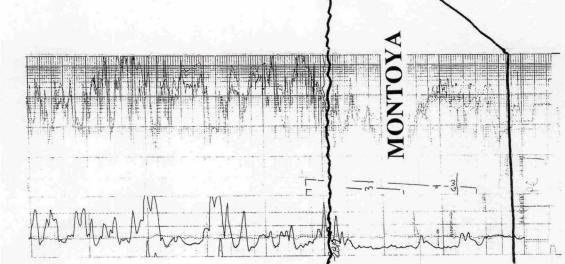

|





~

# L & B #1 Tucker NWNW Sec. 14 T4S R31E T.D. 7326' P&A 2-14-85





# L & B #1 Tucker NWNW Sec. 14 T4S R31E T.D. 7326' P&A 2-14-85