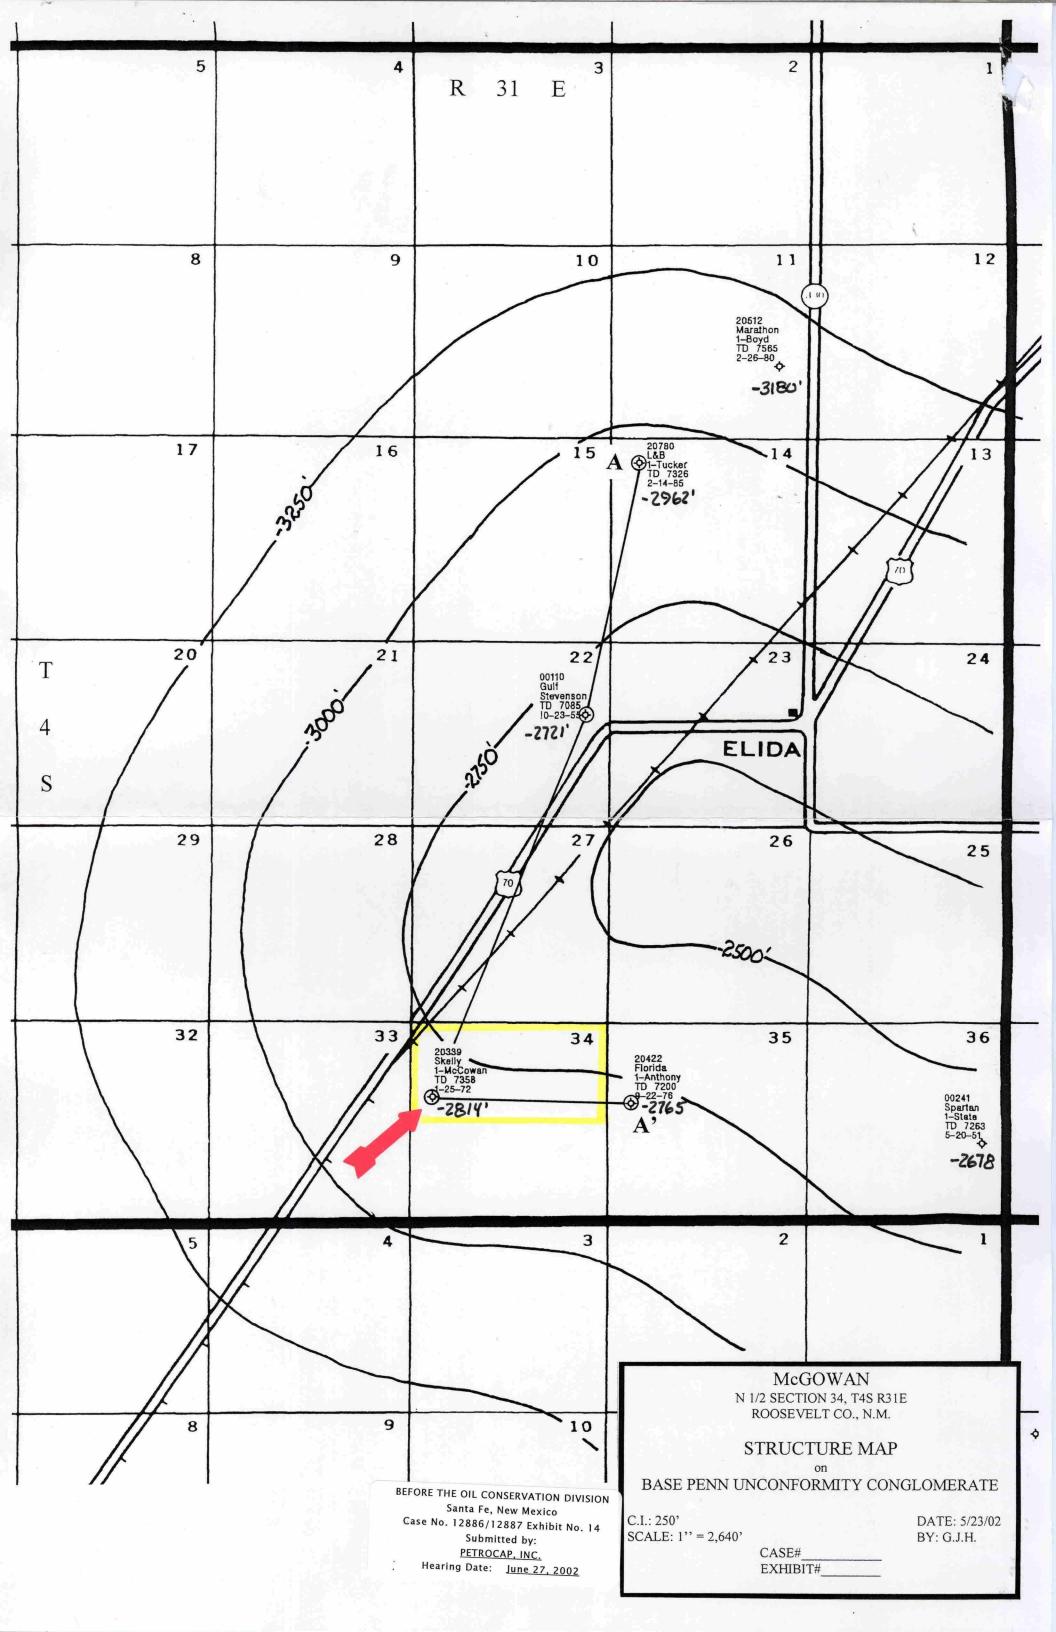

|





~

# L & B #1 Tucker NWNW Sec. 14 T4S R31E T.D. 7326' P&A 2-14-85





# L & B #1 Tucker NWNW Sec. 14 T4S R31E T.D. 7326' P&A 2-14-85