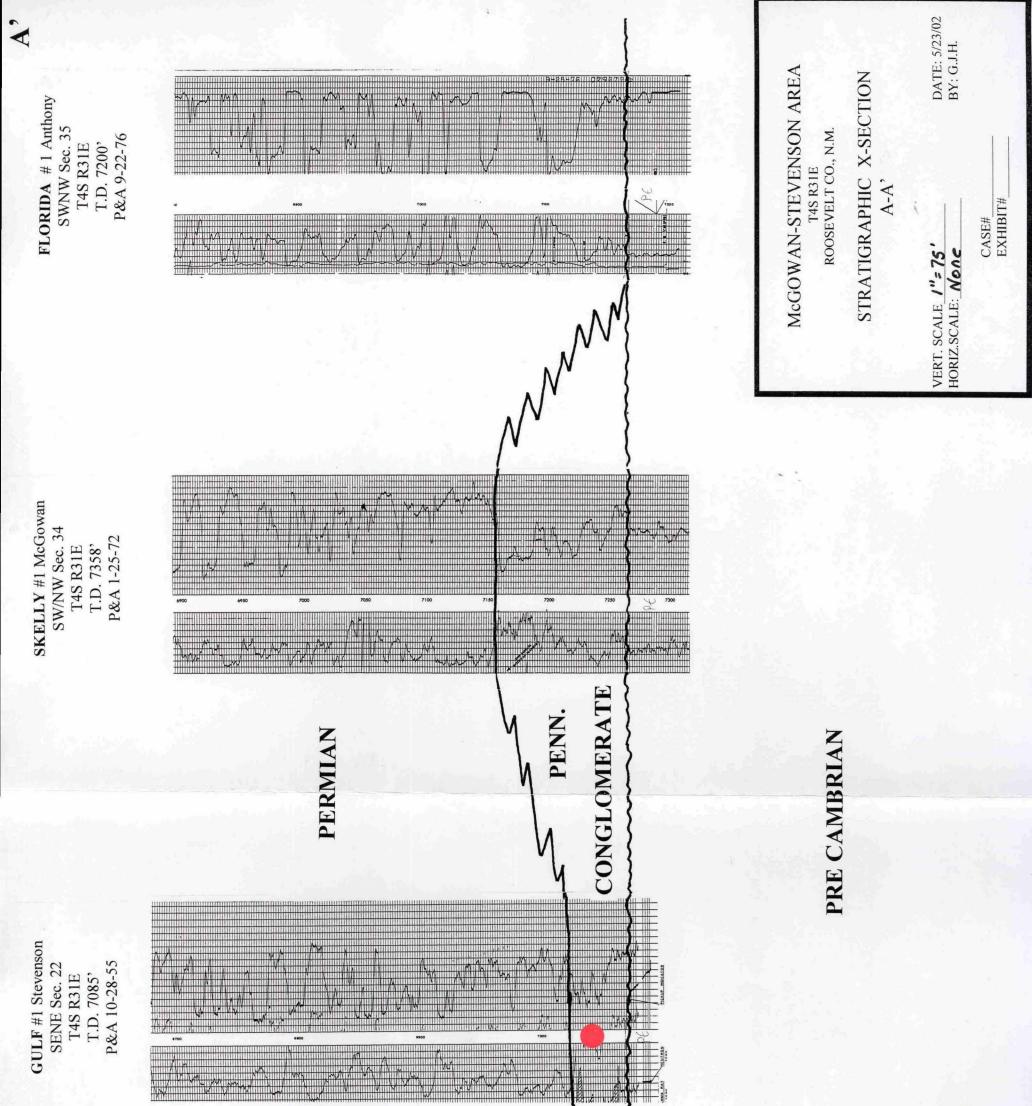

|





~

# L & B #1 Tucker NWNW Sec. 14 T4S R31E T.D. 7326' P&A 2-14-85





# L & B #1 Tucker NWNW Sec. 14 T4S R31E T.D. 7326' P&A 2-14-85