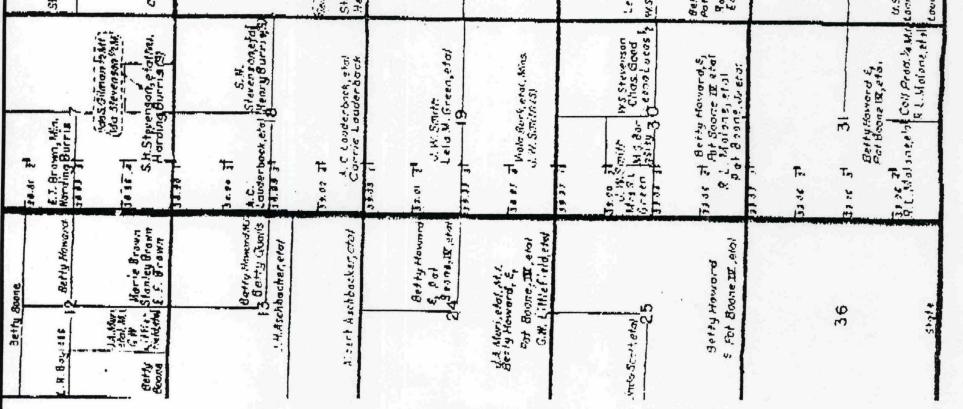

| U.S. Emeth. Va<br>Danie Carpit/ Va<br>4 C.<br>Duder DCR polat(15)                          |                                                                                                                                                                                     |





**PROSPECT:** ELIDA

**DESCRIPTION:** Southeast of Northeast quarter, East half of Southeast quarter and Southwest quarter of Southeast quarter of Southeast quarter of Section 34, Township 4 South, Range 31 East, N.M.P.M., Roosevelt County, New Mexico (160.00 acres)

**DATE:** July 20, 2001

| OWNERSHIP                                                                                                                    | INTEREST