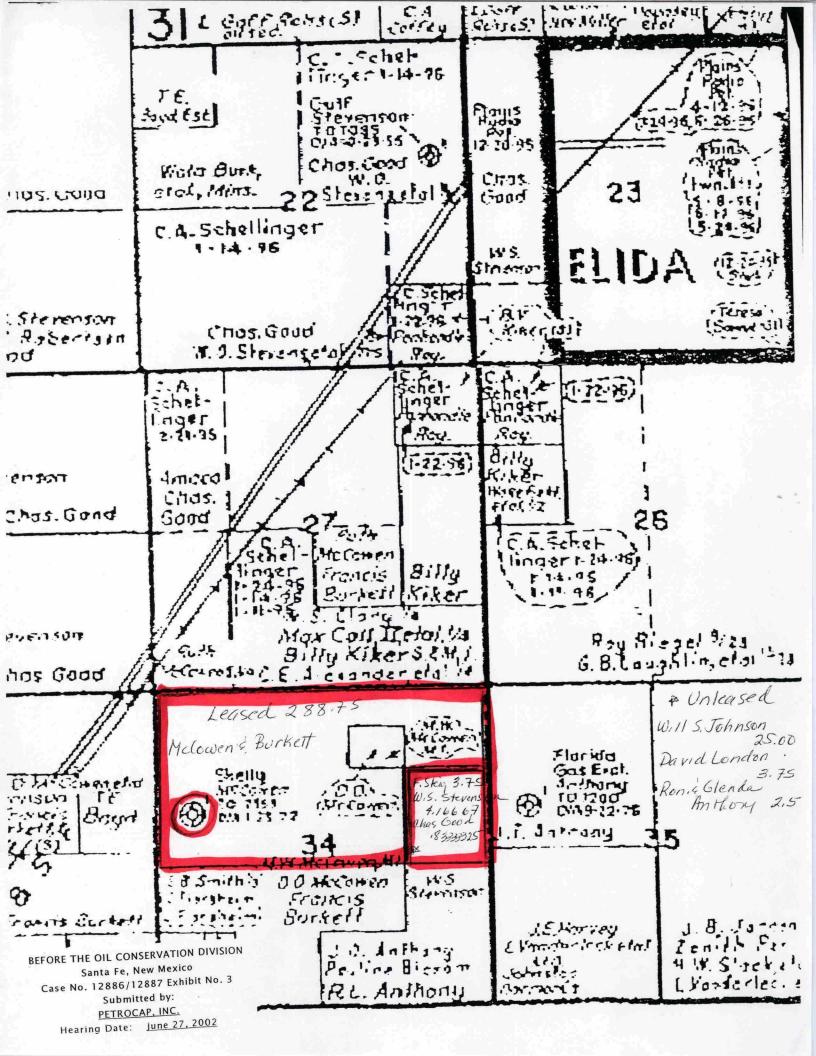

| U.S. Emeth. Va<br>Danie Carpit/ Va<br>4 C.<br>Duder DCR polat(15)                          |                                                                                                                                                                                     |





**PROSPECT:** ELIDA

**DESCRIPTION:** Southeast of Northeast quarter, East half of Southeast quarter and Southwest quarter of Southeast quarter of Southeast quarter of Section 34, Township 4 South, Range 31 East, N.M.P.M., Roosevelt County, New Mexico (160.00 acres)

**DATE:** July 20, 2001

| OWNERSHIP                                                                                                                    | INTEREST