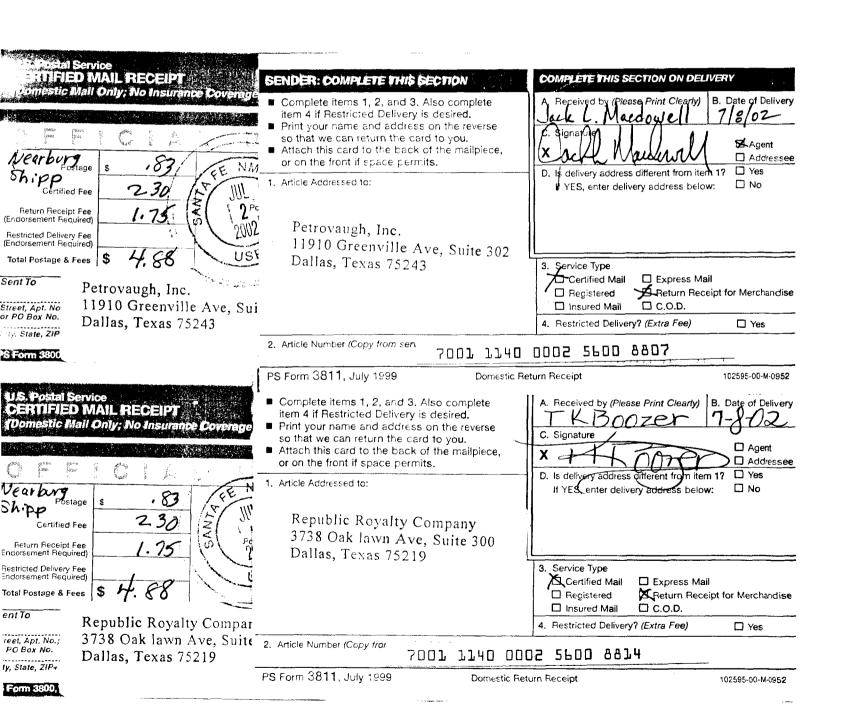

#### **AFFIDAVIT**

STATE OF NEW MEXICO COUNTY OF SANTA FE )

William F. Carr, attorney in fact and authorized representative of Nearburg Exploration Company, L.L.C., the Applicant herein, being first duly sworn, upon oath, states that notice has been given to all interested persons entitled to receive notice of this application under Oil Conservation Division rules, and that notice has been given at the addresses shown on Exhibit "A" attached hereto.

SUBSCRIBED AND SWORN to before me this Zwday of July 2002.

My Commission Expires:

2962095 1.DOC

BEFORE THE OIL CONSERVATION DIVISION Santa Fe, New Mexico Case No. <u>12900</u> Exhibit No. 6 Submitted by: