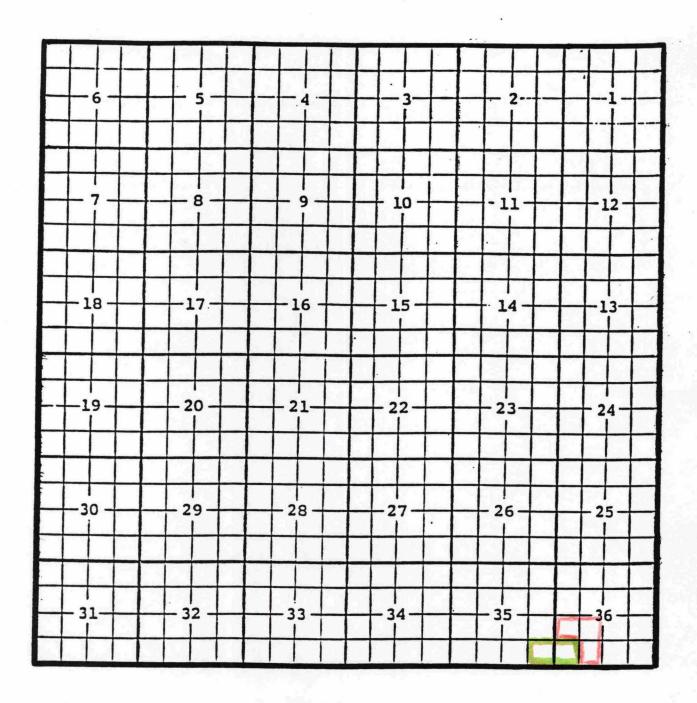

Mewbourne Oil Company, Liberty '36' State Com. #1 Y Location: Unit A, Sec. 36, Township 20 South, Range 28 East, NMPM

Completed 3/27/02 in the Morrow formation.

Top of perforations: 11,310'.

Yates Petroleum Corporation, Saguaro 'AGS' Federal Com. #10 Completed 07/05/01 in the Morrow formation. Location: Unit C, Section 26, Township 20 South, Range 24 East, NMPM Top of perforations: 9260'.