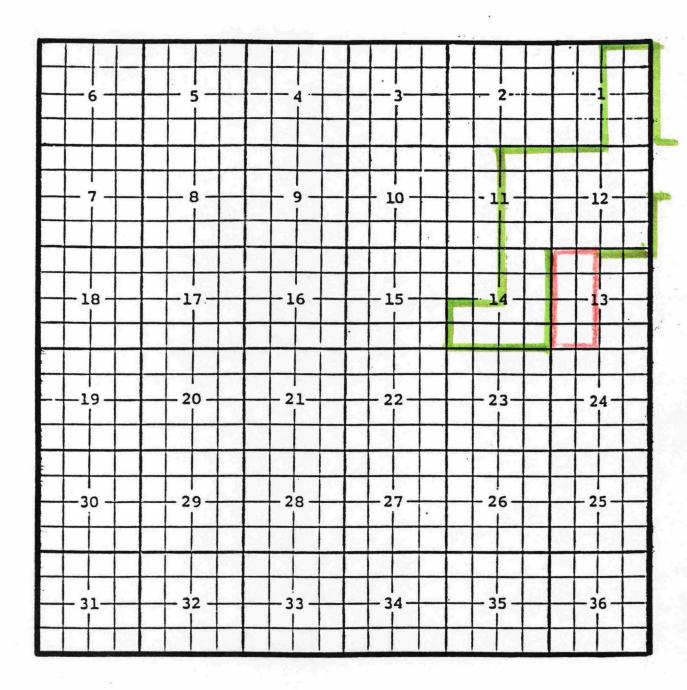

Purpose: One completed oil well capable of producing.

Occidental Permian Limited Partnership, Baumgartner Federal Com. #2Y Location: Unit F, Sec. 26, Township 21 South, Range 27 East, NMPM Completed 03/12/02 in the Wolfcamp formation.