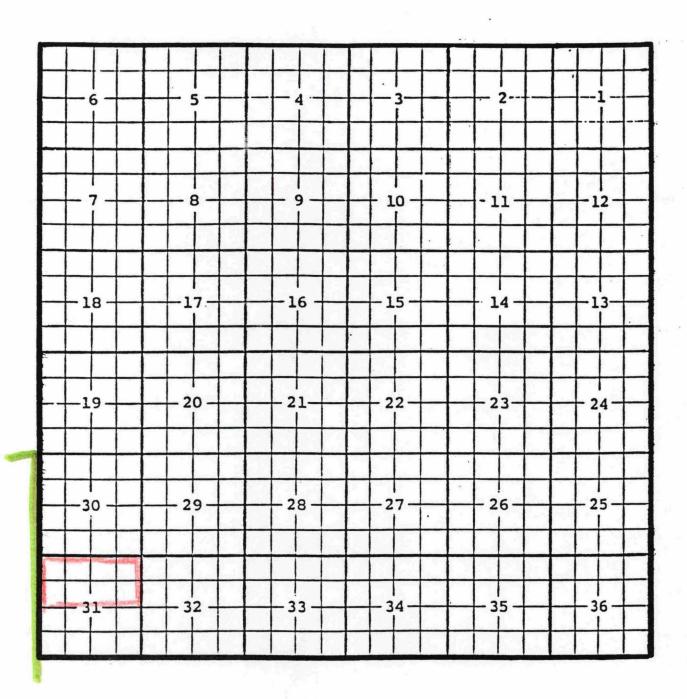

Yates Petroleum Corporation, Cuadrito 'AZO' Federal #1

Location: Unit D, Sec. 31, Township 20 South, Range 23 East, NMPM

Completed 05/04/02 in the Morrow formation.

Top of perforations: 8196'.

Mewbourne Oil Company, Stetson '13' State Com. #1