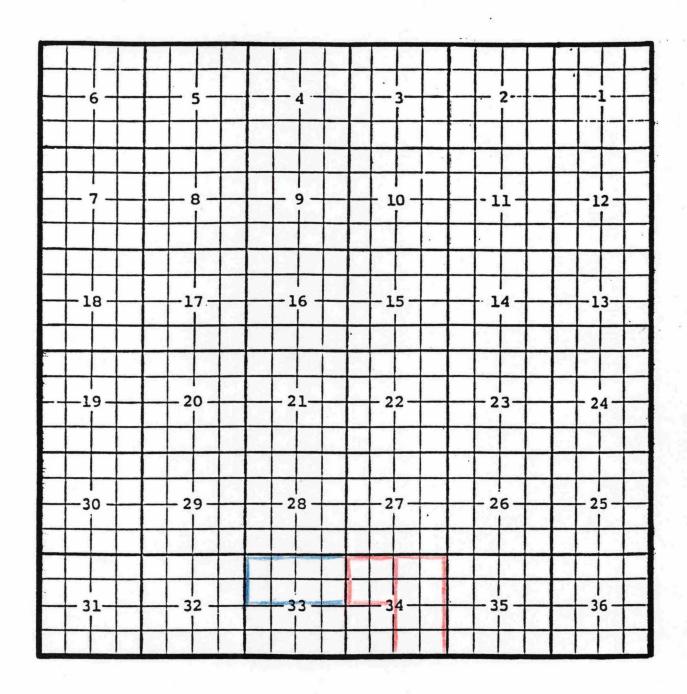

Mewbourne Oil Company, Liberty '36' State Com. #1 Y Location: Unit A, Sec. 36, Township 20 South, Range 28 East, NMPM

Completed 3/27/02 in the Morrow formation.

Top of perforations: 11,310'.

Yates Petroleum Corporation, Saguaro 'AGS' Federal Com. #10 Completed 07/05/01 in the Morrow formation. Location: Unit C, Section 26, Township 20 South, Range 24 East, NMPM Top of perforations: 9260'.