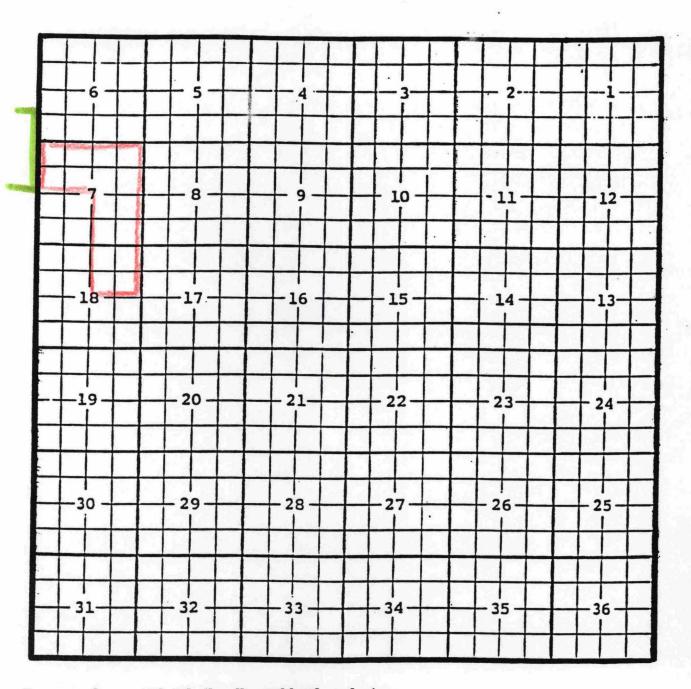

Location: Unit C, Sec. 13, Township 24 South, Range 24 East, NMPM

Completed 03/06/02 in the Strawn formation.

Top of perforations: 9606'.

Marbob Energy Corporation, New Mexico 'DC' State #1 Location: Unit H, Sec. 18, Township 19 South, Range 29 East, NMPM Completed 04/27/02 in the Wolfcamp formation. Top of perforations: 8941'.