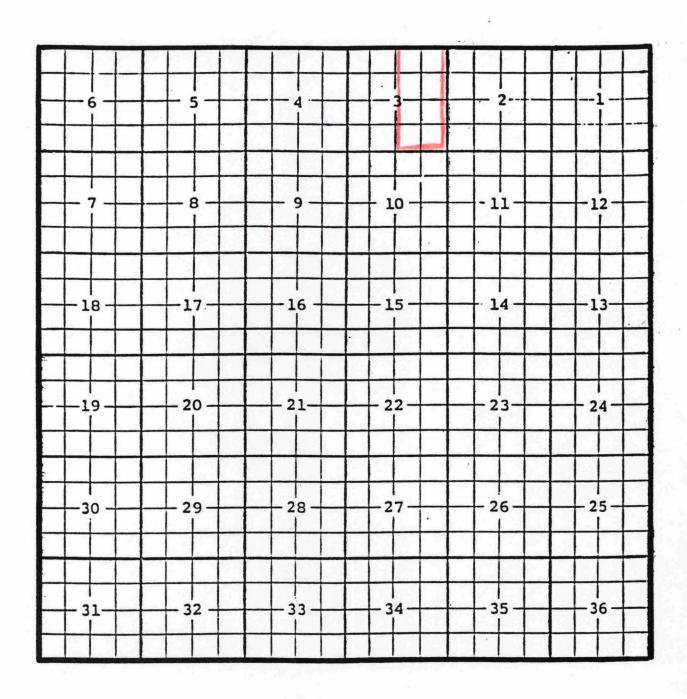

Location: Unit G, Sec. 3, Township 8 South, Range 26 East, NMPM

Completed 04/04/02 in the Wolfcamp formation.

Top of perforations: 4797'.

Yates Petroleum Corporation, Coronet 'TI' #3 Location: Unit G, Sec. 3, Township 8 South, Range 26 East, NMPM Completed 04/04/02 in the Wolfcamp formation. Top of perforations: 4797'.