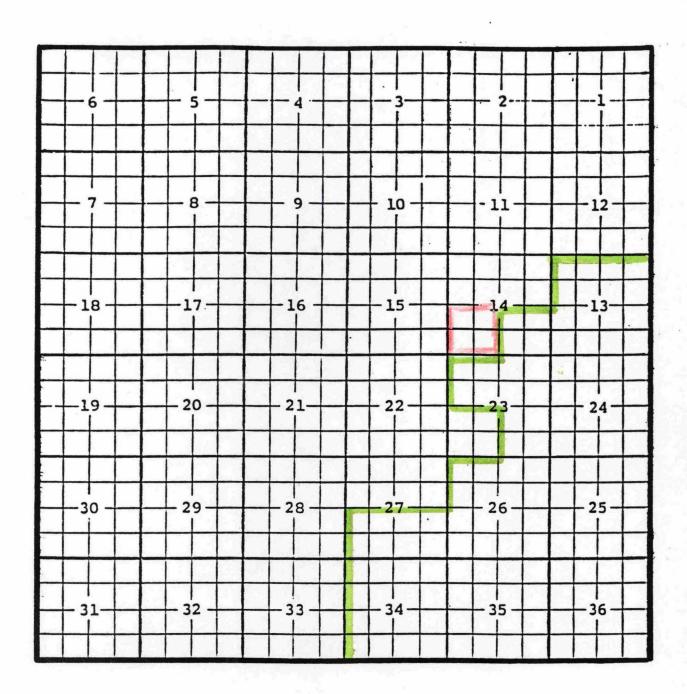

Purpose: One completed oil well capable of producing.

Occidental Permian Limited Partnership, Baumgartner Federal Com. #2Y Location: Unit F, Sec. 26, Township 21 South, Range 27 East, NMPM Completed 03/12/02 in the Wolfcamp formation.