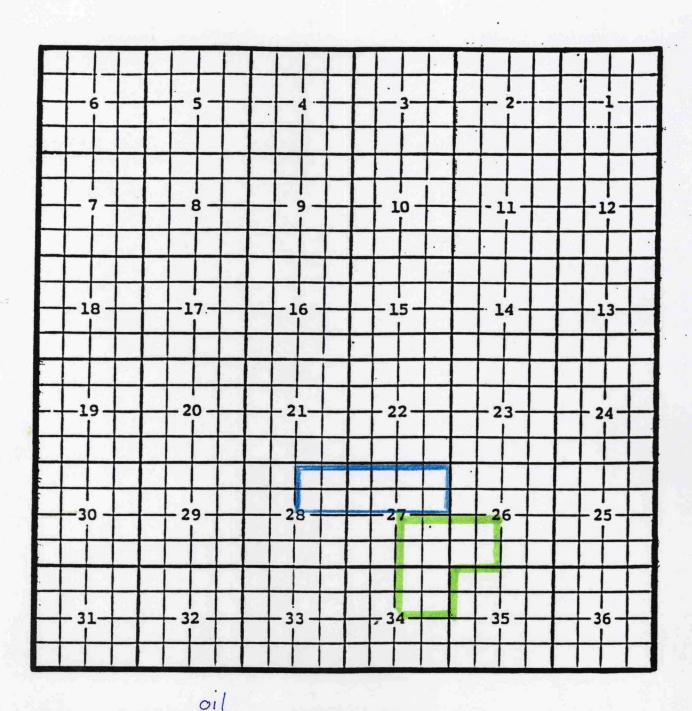

No to part that

action :

Eddy County, New Mexico Parkway; Wolfcamp Gas Pool TOWNSHIP 19 SOUTH, RANGE 29 EAST, NMPM oil

The shirt have

N. C.S.A.

Carl State

ALM:

Purpose: One completed gas well capable of producing.

Ocean Energy, Inc., Parkway #14 Location: Unit B, Sec. 28, Township 19 South, Range 29 East, NMPM Completed 05/01/02 in the Wolfcamp formation. Top of perforations: 9132'.

Eddy County, New Mexico Sheep Draw; Strawn Gas Pool TOWNSHIP 23 SOUTH, RANGE 26 EAST, NMPM