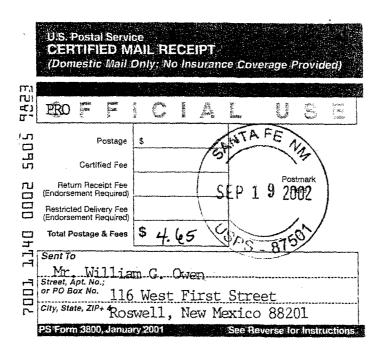

## September 19, 2002 CERTIFIED MAIL RETURN RECEIPT REQUESTED

Mr. William G. Owen 116 West First Street Roswell, New Mexico 88201

> Re: Application of Great Western Drilling Company for Compulsory Pooling,

Lea County, New Mexico

Dear Mr. Owen:

This letter is to advise you that Great Western Drilling Company filed the enclosed application with the New Mexico Oil Conservation Division seeking the compulsory pooling of all mineral interests from the surface to the base of the Morrow formation, in certain spacing and proration units in the E/2 of Section 34, Township 15 South, Range 34 East, NMPM, Lea County, New Mexico. Great Western proposes to dedicate the referenced pooled units to its proposed GWDC "34" Federal Well No. 1, to be drilled at a standard location in the NE/4 SE/4 of said Section 34.