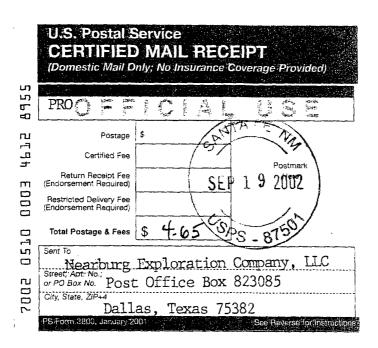

## September 19, 2002 **CERTIFIED MAIL** RETURN RECEIPT REQUESTED

Nearburg Exploration Company, L.L.C. Post Office Box 823085 Dallas, Texas 75382

> Application of Great Western Drilling Company for Compulsory Pooling, Re:

Lea County, New Mexico