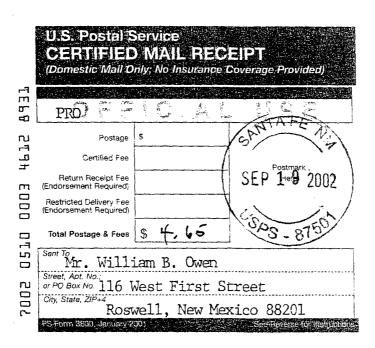

## September 19, 2002 CERTIFIED MAIL RETURN RECEIPT REQUESTED

Mr. William B. Owen 116 West First Street Roswell. New Mexico 88201

Application of Great Western Drilling Company for Compulsory Pooling,

Lea County, New Mexico