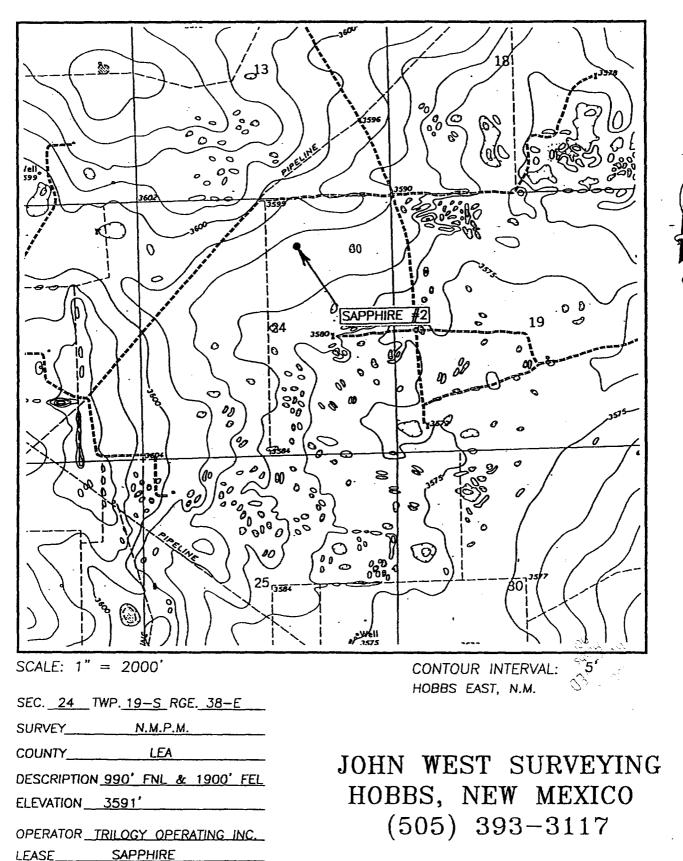

# LOCATION VERIFICATION MAP

U.S.G.S. TOPOGRAPHIC MAP

HOBBS EAST, N.M.

VICINITY MAP

SCALE: 1" = 2 MILES

SEC. <u>24</u> TWP. <u>19–S</u> RGE. <u>38–E</u> SURVEY <u>N.M.P.M.</u> COUNTY <u>LEA</u> DESCRIPTION <u>990' FNL & 1900' FEL</u> ELEVATION <u>3591'</u> OPERATOR <u>TRILOGY OPERATING INC.</u>

LEASE SAPPHIRE

JOHN WEST SURVEYING HOBBS, NEW MEXICO (505) 393-3117