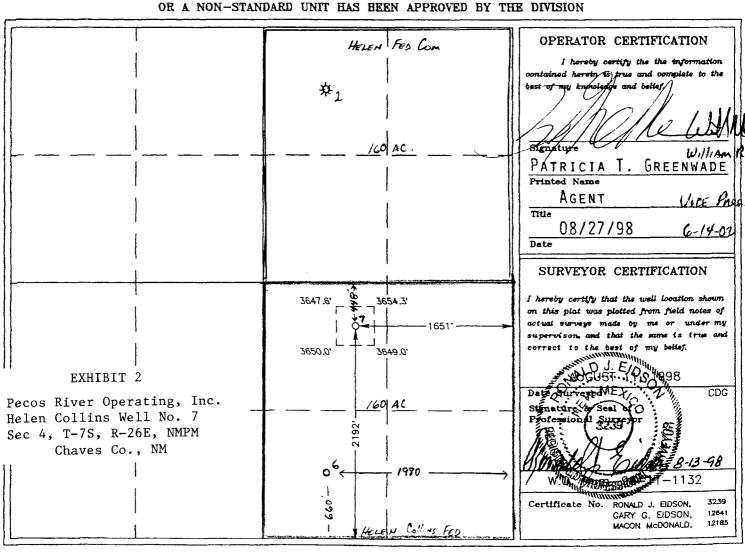

RE: Administrative Application of Pecos River Operating, Inc. For Approval of an Unorthodox Well Location. Section 4, T-7S, R-26E, Chaves Co., New Mexico

Case 12937

Mr. Stogner,

Pecos River Operating, Inc., in accordance with Rule 19 NMAC 15.C.104.F, applies to the New Mexico Oil Conservation Division for approval of an unorthodox gas well location for any gas production from the surface to the base of the Abo Formation for its proposed HELEN COLLINS NO. 7, to be drilled at a location 2192' FSL and 1651' FEL of Section 4, Township 7 South, Range 26 East, Chaves County, New Mexico, to be dedicated to an existing 160 acre proration unit consisting of the SE/4 of Section 4. In support of the application, Pecos River Operating, Inc. respectfully submits the following:

- 1. That Pecos River Operating, Inc. is the operator of the subject well, and the operator of the offsetting affected proration unit in the NE/4 of Section 4.
- 2. The subject location was chosen due to BLM restrictions caused by surface (topographic) interference. The original stake fell in a ravine located approximately 150 ft south of the subject location. (See attached Exhibit 3, Topographic Map). To move out of the ravine to the south would place the well on a county roadway as well as in the proximity of the Helen Collins No 6, the original producer for this proration unit. Moving the well far enough east to clear the head of the draw will place the location outside the area of main sand accumulation.

- 3. The proposed location is moved the minimum distance required to satisfy the surface restrictions.
- 4. The offsetting affected proration unit is identified on Exhibit 2 and the owners are identified on Exhibit 4. Royalty ownership is common to both tracts, and Working Interest is common except for the Yates Petroleum, et al, and Thorton Operating interests which have been communitized into the north tract. Waivers have been requested from the affected entities as defined by 19 NMAC 15.N.1207.A.2, and will be forwarded upon receipt.