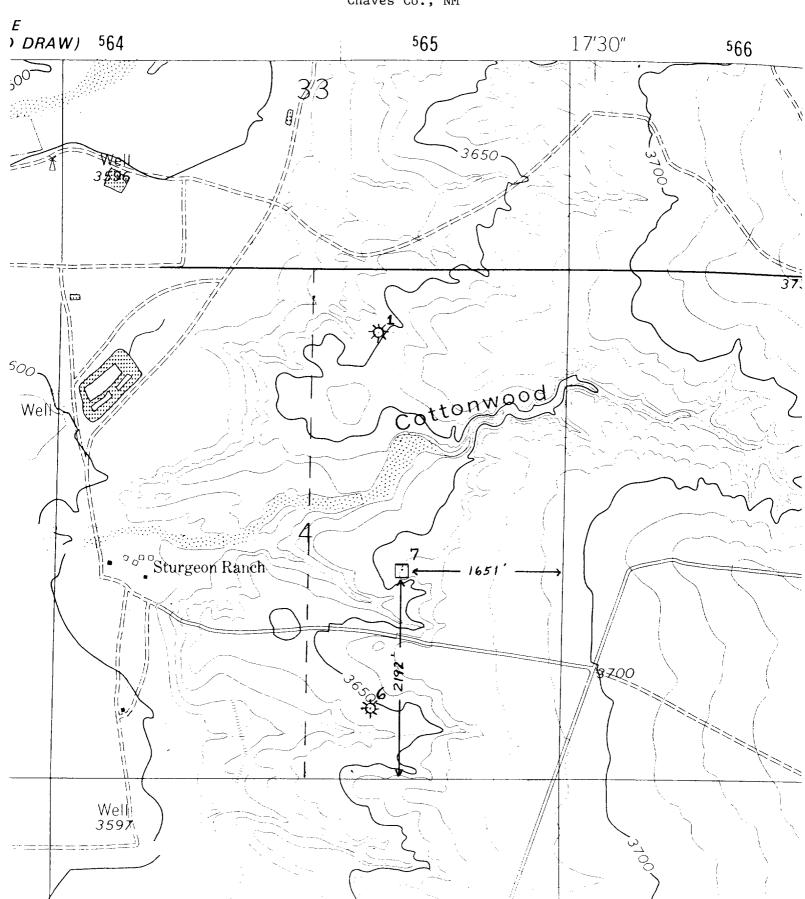

- 1. That Pecos River Operating, Inc. is the operator of the subject well, and the operator of the offsetting affected proration unit in the NE/4 of Section 4.
- 2. The subject location was chosen due to BLM restrictions caused by surface (topographic) interference. The original stake fell in a ravine located approximately 150 ft south of the subject location. (See attached Exhibit 3, Topographic Map). To move out of the ravine to the south would place the well on a county roadway as well as in the proximity of the Helen Collins No 6, the original producer for this proration unit. Moving the well far enough east to clear the head of the draw will place the location outside the area of main sand accumulation.