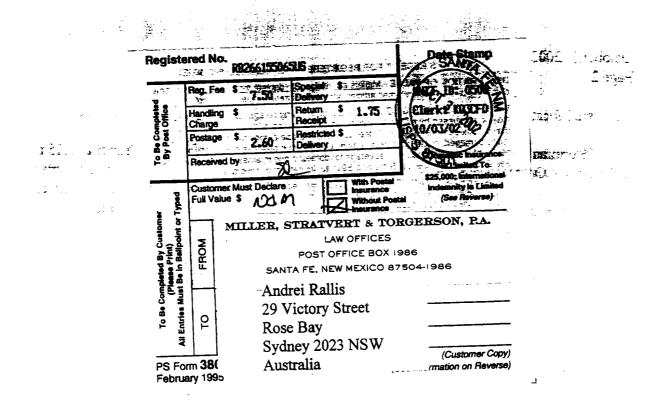

# **REGISTERED MAIL/RETURN RECEIPT REQUESTED** Andrei Rallis 29 Victory Street Rose Bay Sydney 2023 NSW Australia

NMOCD Case No. ; Application of Permian Resources, Inc. for Re: Compulsory Pooling, Designation of a Special Project Area, Unorthodox Well Location and Simultaneous Dedication, Lea County, New Mexico

Dear Mr. Rallis:

Please be advised that Permian Resources, Inc. has filed an Application with the New Mexico Oil Conservation Division for an order pooling all mineral interests in the Strawn formation, Northeast Shoe Bar-Strawn Oil Pool, underlying the S/2 SE/4 of Section 7, Township 16 South, Range 36 East, to form a standard 80-acre spacing and proration unit to be dedicated to Applicant's Chambers No. 2 well. Also to be considered will be the cost of drilling and completing said well and the allocation of the cost thereof as well as actual operating costs and charges for supervision, designation of Permian Resources, Inc. as operator of the well and a charge for risk involved in drilling said well. Applicant further seeks approval to designate the referenced unit as a Special Project Area for the directional drilling of its well from an unorthodox surface location 1000 feet from the South line and 1,100 feet from the East line to an unorthodox bottom hole location 950 feet from the South line and 1,025 feet from the East line in the SW/4 SE/4 (Unit O) of said Section 7 to a depth sufficient to test the Strawn and Wolfcamp formations. Applicant further proposes the simultaneous dedication of Wolfcamp production from the Chambers No. 2 well and the Chambers