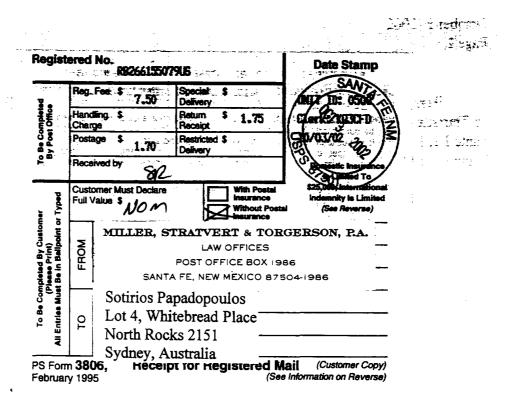

# **REGISTERED MAIL/RETURN RECEIPT REQUESTED**

Sotirios Papadopoulos Lot 4, Whitebread Place North Rocks 2151 Sydney, Australia

> Re: NMOCD Case No. \_\_\_\_; Application of Permian Resources, Inc. for Compulsory Pooling, Designation of a Special Project Area, Unorthodox Well Location and Simultaneous Dedication, Lea County, New Mexico

Dear Mr. Papadopoulos:

Please be advised that Permian Resources, Inc. has filed an Application with the New Mexico Oil Conservation Division for an order pooling all mineral interests in the Strawn formation, Northeast Shoe Bar-Strawn Oil Pool, underlying the S/2 SE/4 of Section 7, Township 16 South, Range 36 East, to form a standard 80-acre spacing and proration unit to be dedicated to Applicant's Chambers No. 2 well. Also to be considered will be the cost of drilling and completing said well and the allocation of the cost thereof as well as actual operating costs and charges for supervision, designation of Permian Resources, Inc. as operator of the well and a charge for risk involved in drilling said well. Applicant further seeks approval to designate the referenced unit as a Special Project Area for the directional drilling of its well from an unorthodox surface location 1000 feet from the South line and 1,100 feet from the East line to an unorthodox bottom hole location 950 feet from the South line and 1,025 feet from the East line in the SW/4 SE/4 (Unit O) of said Section 7 to a depth sufficient to test the Strawn and Wolfcamp formations. Applicant further proposes the simultaneous dedication of Wolfcamp production from the Chambers No. 2 well and the Chambers No. 1 well located in the SW/4 SE/4 of Section 7. A copy of the Application is enclosed.