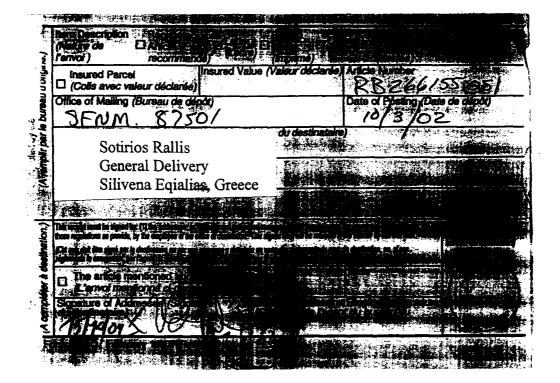

# REGISTERED MAIL/RETURN RECEIPT REQUESTED

Sotirios Rallis General Delivery Silivena Eqialias, Greece

> Re: NMOCD Case No. \_\_\_\_\_; Application of Permian Resources, Inc. for Compulsory Pooling, Designation of a Special Project Area, Unorthodox Well Location and Simultaneous Dedication, Lea County, New Mexico

Dear Mr. Rallis:

Please be advised that Permian Resources, Inc. has filed an Application with the New Mexico Oil Conservation Division for an order pooling all mineral interests in the Strawn formation, Northeast Shoe Bar-Strawn Oil Pool, underlying the S/2 SE/4 of Section 7, Township 16 South, Range 36 East, to form a standard 80-acre spacing and proration unit to be dedicated to Applicant's Chambers No. 2 well. Also to be considered will be the cost of drilling and completing said well and the allocation of the cost thereof as well as actual operating costs and charges for supervision, designation of Permian Resources, Inc. as operator of the well and a charge for risk involved in drilling said well. Applicant further seeks approval to designate the referenced unit as a Special Project Area for the directional drilling of its well from an unorthodox surface location 1000 feet from the South line and 1,025 feet from the East line to an unorthodox bottom hole location 950 feet from the South line and 1,025 feet from the East line in the SW/4 SE/4 (Unit O) of said Section 7 to a depth sufficient to test the Strawn and Wolfcamp formations. Applicant further proposes the simultaneous dedication of Wolfcamp production from the Chambers No. 2 well and the Chambers No. 1 well located in the SW/4 SE/4 of Section 7. A copy of the Application is enclosed.