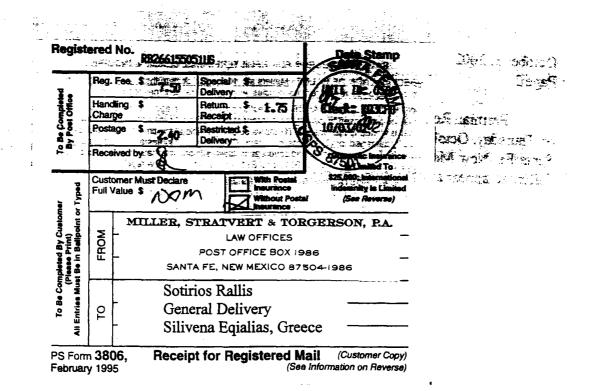

# REGISTERED MAIL/RETURN RECEIPT REQUESTED

Sotirios Rallis General Delivery Silivena Eqialias, Greece

> Re: NMOCD Case No. \_\_\_\_\_; Application of Permian Resources, Inc. for Compulsory Pooling, Designation of a Special Project Area, Unorthodox Well Location and Simultaneous Dedication, Lea County, New Mexico

Dear Mr. Rallis:

Please be advised that Permian Resources, Inc. has filed an Application with the New Mexico Oil Conservation Division for an order pooling all mineral interests in the Strawn formation, Northeast Shoe Bar-Strawn Oil Pool, underlying the S/2 SE/4 of Section 7, Township 16 South, Range 36 East, to form a standard 80-acre spacing and proration unit to be dedicated to Applicant's Chambers No. 2 well. Also to be considered will be the cost of drilling and completing said well and the allocation of the cost thereof as well as actual operating costs and charges for supervision, designation of Permian Resources, Inc. as operator of the well and a charge for risk involved in drilling said well. Applicant further seeks approval to designate the referenced unit as a Special Project Area for the directional drilling of its well from an unorthodox surface location 1000 feet from the South line and 1,025 feet from the East line to an unorthodox bottom hole location 950 feet from the South line and 1,025 feet from the East line in the SW/4 SE/4 (Unit O) of said Section 7 to a depth sufficient to test the Strawn and Wolfcamp formations. Applicant further proposes the simultaneous dedication of Wolfcamp production from the Chambers No. 2 well and the Chambers No. 1 well located in the SW/4 SE/4 of Section 7. A copy of the Application is enclosed.