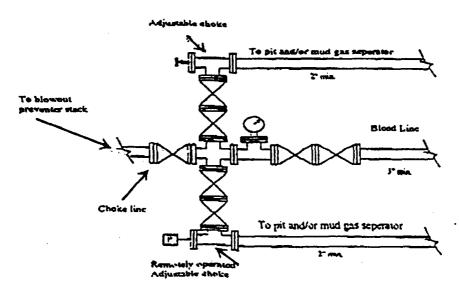

## Typical 5.000 psi Pressure System Schematic Annular with Double Ram Preventer Stack

Typical 5,000 psi choke manifold assembly with at least these minimum features

Permian Resources, Inc. NMOCD Case #12953 October 24, 2002 Exhibit No.\_\_\_\_\_\_