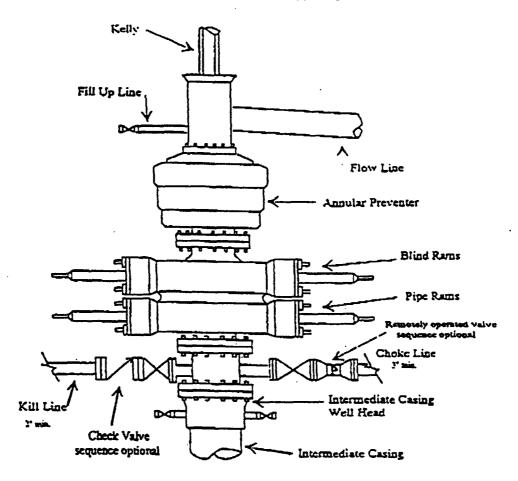

## Typical 5.000 psi Pressure System Schematic Annular with Double Ram Preventer Stack

Typical 5,000 psi choke manifold assembly with at least these minimum features

Permian Resources, Inc. NMOCD Case #12953 October 24, 2002 Exhibit No.\_\_\_\_\_\_