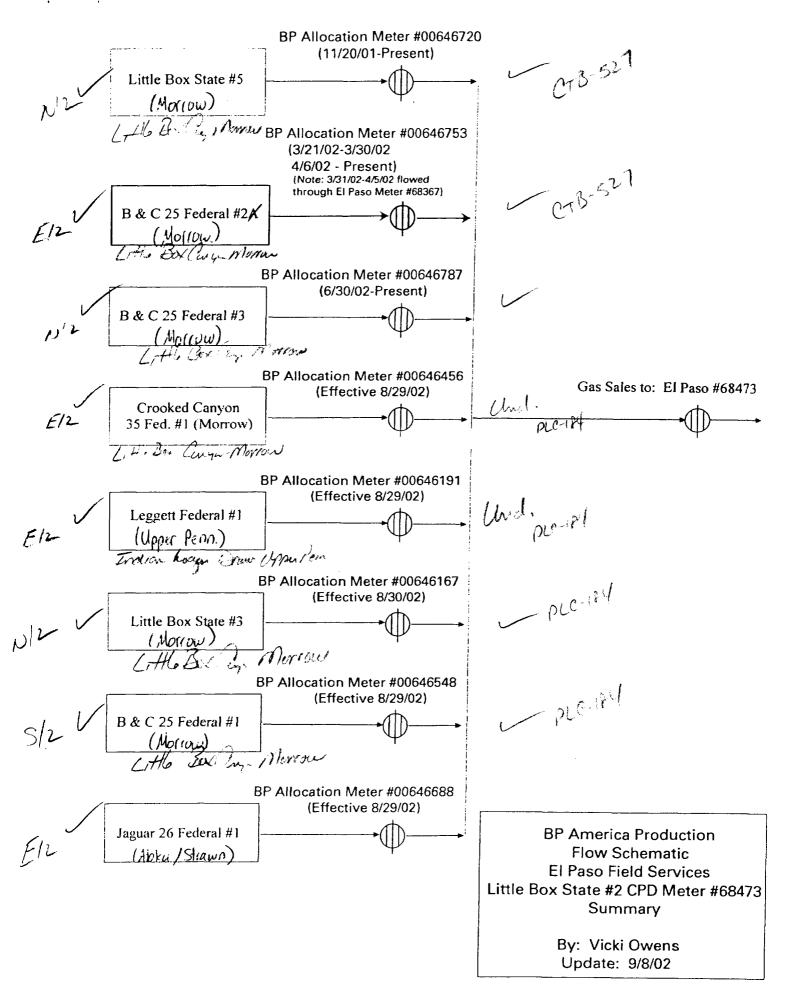

Gentlemen:

BP America Production Company requests approval for a new surface commingle permit to gather gas and transport to one lease, compress the gas in one compressor, and sell the gas through one central sales point. The gas from each well will be metered separately prior to movement off lease and the individual well volumes will be allocated back based on metered production. A schematic of the commingling plan is attached to support the gas movement.

All wells in this application are flowing gas wells. All fluid produced on the individual leases will be kept on the respective leases.

The following leases were previously commingled under commingle permit no. PLC-184. Working and royalty interests were previously notified of surface commingling on April 24, 2001. Upon this application, commingle permit no. PLC-184 needs to be cancelled and the following wells need to be added to this new surface commingle permit:

- Crooked Canyon 35 Federal #1 Little Box Canyon (Morrow) Pool
- Leggett Federal #1 Indian Loafer Draw (Upper Penn) Pool
- Little Box State #3 Little Box Canyon (Morrow) Pool
- B&C Federal #1 Little Box Canyon (Morrow) Pool
- Jaguar 26 Federal #1 Strychnine Draw (Atoka/Strawn) Pool(s)

1

BEFORE THE OIL CONSERVATION DIVISION Santa Fe, New Mexico Case Nos. <u>12967 and 12968</u> Exhibit No. 1 Submitted by: <u>BP AMERICA PRODUCTION COMPANY</u> Hearing Date: <u>January</u> 9, 2003 The following leases were previously commingled under commingle permit no. CTB-527. Working and royalty interests were previously notified of surface commingling on June 28, 2002. Upon this application, commingle permit no. CTB-527 needs to be cancelled and the following need to be added to this new surface commingle permit:

- B&C 25 Federal #2A Little Box Canyon (Morrow) Pool
- Little Box State #5 Little Box Canyon (Morrow) Pool

The B&C 25 Federal lease, well no 3, has not had previous commingling approval. We request to add it to this new permit along with the above mentioned leases. Working and royalty interests for the B&C 25 Federal #3 have been notified of this application on <u>September 24, 2002.</u>