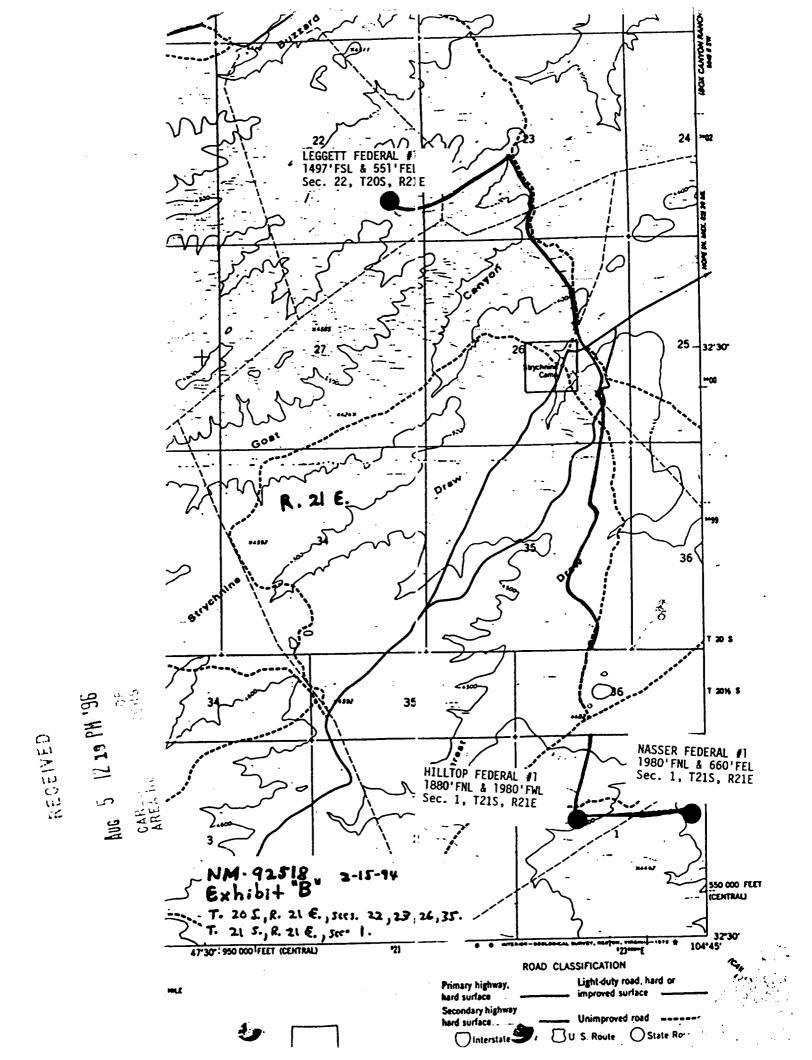

 RE: Application to Surface Commingle B&C Federal 25 #3, Crooked Canyon 35 Fed. #1, Leggett Federal #1, Little Box State #3, B&C 25 Federal #1, Jaguar 26 Federal #1
 Little Box Canyon (Morrow), Indian Loafer Draw (Upper Penn), Strychnine Draw (Atoka), & Strychnine Draw (Strawn) Pools Eddy Co., NM

- Crooked Canyon 35 Federal #1 Little Box Canyon (Morrow) Pool
- Leggett Federal #1 Indian Loafer Draw (Upper Penn) Pool
- Little Box State #3 Little Box Canyon (Morrow) Pool
- B&C Federal #1 Little Box Canyon (Morrow) Pool
- Jaguar 26 Federal #1 Strychnine Draw (Atoka/Strawn) Pool(s)

- B&C 25 Federal #2A Little Box Canyon (Morrow) Pool
- Little Box State #5 Little Box Canyon (Morrow) Pool

The B&C 25 Federal lease, well no 3, has not had previous commingling approval. We request to add it to this new permit along with the above mentioned leases. Working and royalty interests for the B&C 25 Federal #3 have been notified of this application on <u>September 24, 2002.</u>

# BP AMERICA PRODUCTION COMPANY NEW SURFACE COMMINGLE PERMIT LIST OF LEASES

.

,

|                   |              |                                 |        |              |           |                 | Unit   |      |         |                  |                |
|-------------------|--------------|---------------------------------|--------|--------------|-----------|-----------------|--------|------|---------|------------------|----------------|
|                   | Well         |                                 | Pool   |              | NMOCD     | BLM Lease       | or lot |      |         |                  |                |
| Lease Name        | °<br>Ž       | Field Name                      | Code   | API No       | Lease No. | Serial No.      | no.    | Sect | Twnship | Range            | County         |
| Little Box State  | 5            | Little Box Canyon (Morrow)      | 80240  | 30-015-31650 | 029376    |                 | U      | 36   | SUC     | 215              | , L            |
| B&C 25 Federal    | 2A           | Little Box Canyon (Morrow)      | 80240  | 30-015-31745 | 029373    | NMNM 93457      | c      | 25   | 002     | о<br>1<br>П<br>П | T<br>الأ       |
| B&C 25 Federal    | <del>ر</del> | Little Box Canyon (Morrow)      | 80240  | 30-015-31847 | 029373    | NMNM 93457      | , ~    | 25   | 2002    | л г<br>2 г       |                |
| Crooked Canyon 35 |              |                                 |        |              |           |                 | 1      | 3    | 224     | 712              | Eddy           |
| Federal           | -            | Little Box Canyon (Morrow)      | 80240  | 30-015-30559 | 029375    | NMNM 25336      | _      | 35   | 200     | ,<br>U           | -<br>קייי<br>ע |
| Leggett Federal   | -            | Indian Loafer Draw (Upper Penn) | 79122  | 30-015-25228 | 029376    | NIMNIM 26236    | -  -   | 36   | 000     |                  |                |
| l ittle Rov State | ſ            |                                 |        | 00 01 00 00  | 010070    | OCCCZ ININININI | -      | 77   | 202     | 715              | Eddy           |
|                   | 2            |                                 | 80240  | 30-015-30434 | 029376    |                 | u.     | 36   | 20S     | 21E              | Eddv           |
| B&C 20 FEDERAL    | -            | Little Box Canyon (Morrow)      | 80240  | 30-015-30842 | 029373    | NMNM 93457      | Σ      | 25   | 205     | 21F              | Eddy           |
|                   |              |                                 | 97121/ |              |           |                 |        |      |         |                  | 100            |
| Jaguar 26 Federal |              | Strychnine Draw (Atoka/Strawn)  | 97122  | 30-015-31566 | 029374    | NMNM 25336      | 4      | 26   | 20S     | 21F              |                |
|                   |              |                                 |        |              |           |                 |        |      |         | 2                | 1222           |