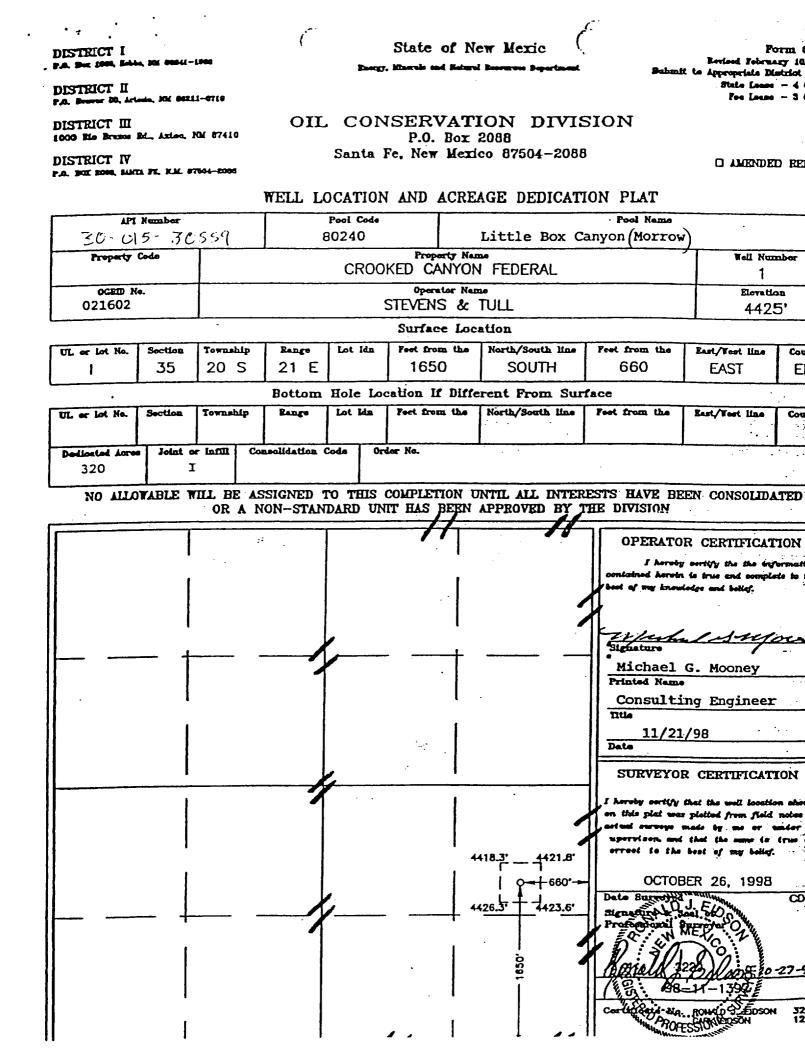

- Crooked Canyon 35 Federal #1 Little Box Canyon (Morrow) Pool
- Leggett Federal #1 Indian Loafer Draw (Upper Penn) Pool
- Little Box State #3 Little Box Canyon (Morrow) Pool
- B&C Federal #1 Little Box Canyon (Morrow) Pool
- Jaguar 26 Federal #1 Strychnine Draw (Atoka/Strawn) Pool(s)

# BP AMERICA PRODUCTION COMPANY NEW SURFACE COMMINGLE PERMIT LIST OF LEASES

.

,

|                   |              |                                 |        |              |           |                 | Unit   |      |         |                  |                |
|-------------------|--------------|---------------------------------|--------|--------------|-----------|-----------------|--------|------|---------|------------------|----------------|
|                   | Well         |                                 | Pool   |              | NMOCD     | BLM Lease       | or lot |      |         |                  |                |
| Lease Name        | °<br>Ž       | Field Name                      | Code   | API No       | Lease No. | Serial No.      | no.    | Sect | Twnship | Range            | County         |
| Little Box State  | 5            | Little Box Canyon (Morrow)      | 80240  | 30-015-31650 | 029376    |                 | U      | 36   | SUC     | 215              | , L            |
| B&C 25 Federal    | 2A           | Little Box Canyon (Morrow)      | 80240  | 30-015-31745 | 029373    | NMNM 93457      | c      | 25   | 002     | о<br>1<br>П<br>П | T<br>الأ       |
| B&C 25 Federal    | <del>ر</del> | Little Box Canyon (Morrow)      | 80240  | 30-015-31847 | 029373    | NMNM 93457      | , ~    | 25   | 2002    | л г<br>2 г       |                |
| Crooked Canyon 35 |              |                                 |        |              |           |                 | 1      | 3    | 224     | 712              | Eddy           |
| Federal           | -            | Little Box Canyon (Morrow)      | 80240  | 30-015-30559 | 029375    | NMNM 25336      | _      | 35   | 200     | ,<br>U           | -<br>קייי<br>ע |
| Leggett Federal   | -            | Indian Loafer Draw (Upper Penn) | 79122  | 30-015-25228 | 029376    | NIMNIM 26236    | -  -   | 36   | 000     |                  |                |
| l ittle Rov State | ſ            |                                 |        | 00 01 00 00  | 010070    | OCCCZ ININININI | -      | 77   | 202     | 715              | Eddy           |
|                   | 2            |                                 | 80240  | 30-015-30434 | 029376    |                 | u.     | 36   | 20S     | 21E              | Eddv           |
| B&C 20 FEDERAL    | -            | Little Box Canyon (Morrow)      | 80240  | 30-015-30842 | 029373    | NMNM 93457      | Σ      | 25   | 205     | 21F              | Eddy           |
|                   |              |                                 | 97121/ |              |           |                 |        |      |         |                  | 100            |
| Jaguar 26 Federal |              | Strychnine Draw (Atoka/Strawn)  | 97122  | 30-015-31566 | 029374    | NMNM 25336      | 4      | 26   | 20S     | 21F              |                |
|                   |              |                                 |        |              |           |                 |        |      |         | 2                | 1222           |