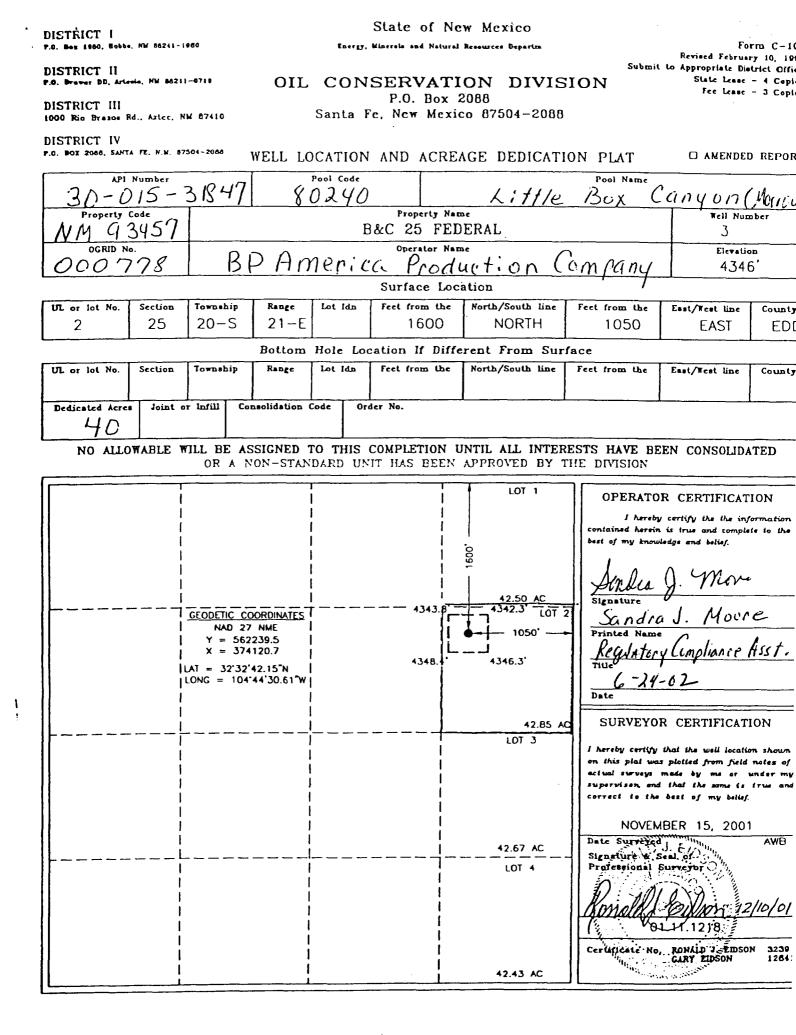

# BP AMERICA PRODUCTION COMPANY NEW SURFACE COMMINGLE PERMIT LIST OF LEASES

.

,

|                   |              |                                 |        |              |           |                 | Unit   |      |         |                  |                |
|-------------------|--------------|---------------------------------|--------|--------------|-----------|-----------------|--------|------|---------|------------------|----------------|
|                   | Well         |                                 | Pool   |              | NMOCD     | BLM Lease       | or lot |      |         |                  |                |
| Lease Name        | °<br>Ž       | Field Name                      | Code   | API No       | Lease No. | Serial No.      | no.    | Sect | Twnship | Range            | County         |
| Little Box State  | 5            | Little Box Canyon (Morrow)      | 80240  | 30-015-31650 | 029376    |                 | U      | 36   | SUC     | 215              | , L            |
| B&C 25 Federal    | 2A           | Little Box Canyon (Morrow)      | 80240  | 30-015-31745 | 029373    | NMNM 93457      | c      | 25   | 002     | о<br>1<br>П<br>П | T<br>الأ       |
| B&C 25 Federal    | <del>ر</del> | Little Box Canyon (Morrow)      | 80240  | 30-015-31847 | 029373    | NMNM 93457      | , ~    | 25   | 2002    | л г<br>2 г       |                |
| Crooked Canyon 35 |              |                                 |        |              |           |                 | 1      | 3    | 224     | 712              | Eddy           |
| Federal           | -            | Little Box Canyon (Morrow)      | 80240  | 30-015-30559 | 029375    | NMNM 25336      | _      | 35   | 200     | ,<br>U           | -<br>קייי<br>ע |
| Leggett Federal   | -            | Indian Loafer Draw (Upper Penn) | 79122  | 30-015-25228 | 029376    | NIMNIM 26236    | -  -   | 36   | 000     |                  |                |
| l ittle Rov State | ſ            |                                 |        | 00 01 00 00  | 010070    | OCCCZ ININININI | -      | 77   | 202     | 715              | Eddy           |
|                   | 2            |                                 | 80240  | 30-015-30434 | 029376    |                 | u.     | 36   | 20S     | 21E              | Eddv           |
| B&C 20 FEDERAL    | -            | Little Box Canyon (Morrow)      | 80240  | 30-015-30842 | 029373    | NMNM 93457      | Σ      | 25   | 205     | 21F              | Eddy           |
|                   |              |                                 | 97121/ |              |           |                 |        |      |         |                  | 100            |
| Jaguar 26 Federal |              | Strychnine Draw (Atoka/Strawn)  | 97122  | 30-015-31566 | 029374    | NMNM 25336      | 4      | 26   | 20S     | 21F              |                |
|                   |              |                                 |        |              |           |                 |        |      |         | 2                | 1222           |