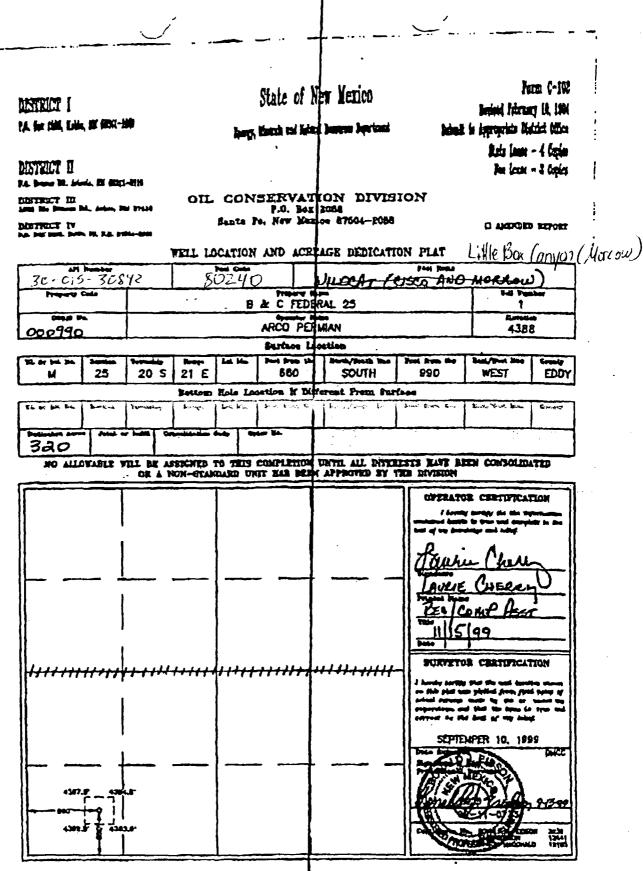

| Submit 3 Copies To Appropriate District<br>Office                                                                                                     | State of Ne<br>Energy, Minerals and                                                   |                                      |                                   | R         | Form C-1<br>evised March 25, 19      |
|-------------------------------------------------------------------------------------------------------------------------------------------------------|---------------------------------------------------------------------------------------|--------------------------------------|-----------------------------------|-----------|--------------------------------------|
| District I<br>1625 N. French Dr., Hobbs, NM 87240                                                                                                     | 2                                                                                     |                                      | WELL API NO.                      |           |                                      |
| District II                                                                                                                                           | OIL CONSERVA                                                                          | TION DIVISION                        |                                   | rious     |                                      |
| 811 South First, Artesia, NM 87210<br>District III                                                                                                    | 2040 Sout                                                                             | h Pacheco                            | 5. Indicate Type                  |           |                                      |
| 1000 Rio Brazos Rd., Aztec, NM 87410                                                                                                                  | Santa Fe, 1                                                                           | NM 87505                             | STATE                             | lxl       | FEE                                  |
| District IV<br>2040 South Pacheco, Santa Fe, NM 87505                                                                                                 |                                                                                       |                                      | 6. State Oil & G                  | as Lease  | No.                                  |
| SUNDRY NOTIO<br>(DO NOT USE THIS FORM FOR PROPO<br>DIFFERENT RESERVOIR. USE "APPLIC<br>PROPOSALS.)<br>1. Type of Well:                                | ES AND REPORTS ON<br>DSALS TO DRILL OR TO DEE<br>CATION FOR PERMIT <sup>®</sup> (FOR) | EPEN OR PLUG BACK TO A               | 7. Lease Name o<br>various (see a |           | -                                    |
| Oil Well 🔲 Gas Well 🛣                                                                                                                                 | Other                                                                                 |                                      |                                   |           | ·                                    |
| 2. Name of Operator                                                                                                                                   |                                                                                       |                                      | 8. Well No.                       |           |                                      |
| BP America Production Compan                                                                                                                          | Y                                                                                     |                                      | various (see                      |           | hed)                                 |
| 3. Address of Operator                                                                                                                                | 170. It                                                                               | 70                                   | 9. Pool name or                   |           | ••                                   |
| 501 Westlake Park Blvd, Rm 5<br>4. Well Location                                                                                                      | 5.172; Houston, 1x 770                                                                |                                      | <u>various (see a</u>             | ttached   | 1)                                   |
| Unit Letter:                                                                                                                                          | feet from the                                                                         | line and                             | feet fr                           | om the    | lin                                  |
| Section                                                                                                                                               | Township                                                                              |                                      | NMPM                              | Cou       | nty Eddy                             |
|                                                                                                                                                       | 10. Elevation (Show wh                                                                | ether DR, RKB, RT, GR, et            | c.)                               |           |                                      |
| 11. Check A                                                                                                                                           | ppropriate Box to Ind                                                                 | icate <sub>1</sub> Nature of Notice, | Report, or Othe                   | r Data    | <u>99999999999999999999999999999</u> |
| NOTICE OF INTE                                                                                                                                        |                                                                                       |                                      | SEQUENT RE                        |           |                                      |
|                                                                                                                                                       | PLUG AND ABANDON                                                                      |                                      |                                   | -         |                                      |
|                                                                                                                                                       | CHANGE PLANS                                                                          |                                      |                                   |           | G AND                                |
|                                                                                                                                                       | MULTIPLE<br>COMPLETION                                                                | CASING TEST AND<br>CEMENT JOB        |                                   | ABA       | NDONMENT                             |
| OTHER:                                                                                                                                                |                                                                                       | OTHER: Surface O                     | ammingle                          |           |                                      |
| <ol> <li>Describe Proposed or Completed<br/>of starting any proposed work).<br/>or recompilation.</li> <li>BP America Production Completed</li> </ol> | SEE RULE 1103. For Mu                                                                 | Itiple Completions: Attach           | wellbore diagram o                | of propos | ed completion                        |
| leases.                                                                                                                                               |                                                                                       |                                      |                                   | 200 10    |                                      |
| Plans are to gather gas an<br>through one central sales<br>off lease and the individu                                                                 | point. The gas from                                                                   | each well will be meter              | red separately j                  | prior to  |                                      |
| Gas will be sold through t                                                                                                                            | he central sales poin                                                                 | t: EPFS meter #68473                 |                                   |           |                                      |
| Also, surface commingle pe                                                                                                                            | ermits #PIC-184 and CT                                                                | B-527 need to be cancel              | lled.                             |           |                                      |
|                                                                                                                                                       |                                                                                       |                                      |                                   |           |                                      |
| hereby certify that the information above                                                                                                             | is true and complete to the be                                                        | st of my knowledge and belief.       |                                   |           |                                      |
|                                                                                                                                                       |                                                                                       | TITLE REG. / COMP. ANALY             |                                   | DATE _    | 9/24/02                              |
| ype or print name AMY T. SPANG                                                                                                                        | <i>U</i>                                                                              |                                      |                                   |           | 281-366-7655                         |
| This space for State use)                                                                                                                             |                                                                                       |                                      |                                   |           |                                      |
|                                                                                                                                                       | <u></u>                                                                               |                                      |                                   |           |                                      |
| PPROVED BY<br>onditions of approval, if any:                                                                                                          | <u></u>                                                                               |                                      | D                                 | ATE       |                                      |

# BP AMERICA PRODUCTION COMPANY NEW SURFACE COMMINGLE PERMIT LIST OF LEASES

.

,

|                   |              |                                 |        |              |           |                 | Unit   |      |         |                  |                |
|-------------------|--------------|---------------------------------|--------|--------------|-----------|-----------------|--------|------|---------|------------------|----------------|
|                   | Well         |                                 | Pool   |              | NMOCD     | BLM Lease       | or lot |      |         |                  |                |
| Lease Name        | °<br>Ž       | Field Name                      | Code   | API No       | Lease No. | Serial No.      | no.    | Sect | Twnship | Range            | County         |
| Little Box State  | 5            | Little Box Canyon (Morrow)      | 80240  | 30-015-31650 | 029376    |                 | U      | 36   | SUC     | 215              | , L            |
| B&C 25 Federal    | 2A           | Little Box Canyon (Morrow)      | 80240  | 30-015-31745 | 029373    | NMNM 93457      | c      | 25   | 002     | о<br>1<br>П<br>П | T<br>الأ       |
| B&C 25 Federal    | <del>ر</del> | Little Box Canyon (Morrow)      | 80240  | 30-015-31847 | 029373    | NMNM 93457      | , ~    | 25   | 2002    | л г<br>2 г       |                |
| Crooked Canyon 35 |              |                                 |        |              |           |                 | 1      | 3    | 224     | 712              | Eddy           |
| Federal           | -            | Little Box Canyon (Morrow)      | 80240  | 30-015-30559 | 029375    | NMNM 25336      | _      | 35   | 200     | ,<br>U           | -<br>קייי<br>ע |
| Leggett Federal   | -            | Indian Loafer Draw (Upper Penn) | 79122  | 30-015-25228 | 029376    | NIMNIM 26236    | -  -   | 36   | 000     |                  |                |
| l ittle Rov State | ſ            |                                 |        | 00 01 00 00  | 010070    | OCCCZ ININININI | -      | 77   | 202     | 715              | Eddy           |
|                   | 2            |                                 | 80240  | 30-015-30434 | 029376    |                 | u.     | 36   | 20S     | 21E              | Eddv           |
| B&C 20 FEDERAL    | -            | Little Box Canyon (Morrow)      | 80240  | 30-015-30842 | 029373    | NMNM 93457      | Σ      | 25   | 205     | 21F              | Eddy           |
|                   |              |                                 | 97121/ |              |           |                 |        |      |         |                  | 100            |
| Jaguar 26 Federal |              | Strychnine Draw (Atoka/Strawn)  | 97122  | 30-015-31566 | 029374    | NMNM 25336      | 4      | 26   | 20S     | 21F              |                |
|                   |              |                                 |        |              |           |                 |        |      |         | 2                | 1222           |