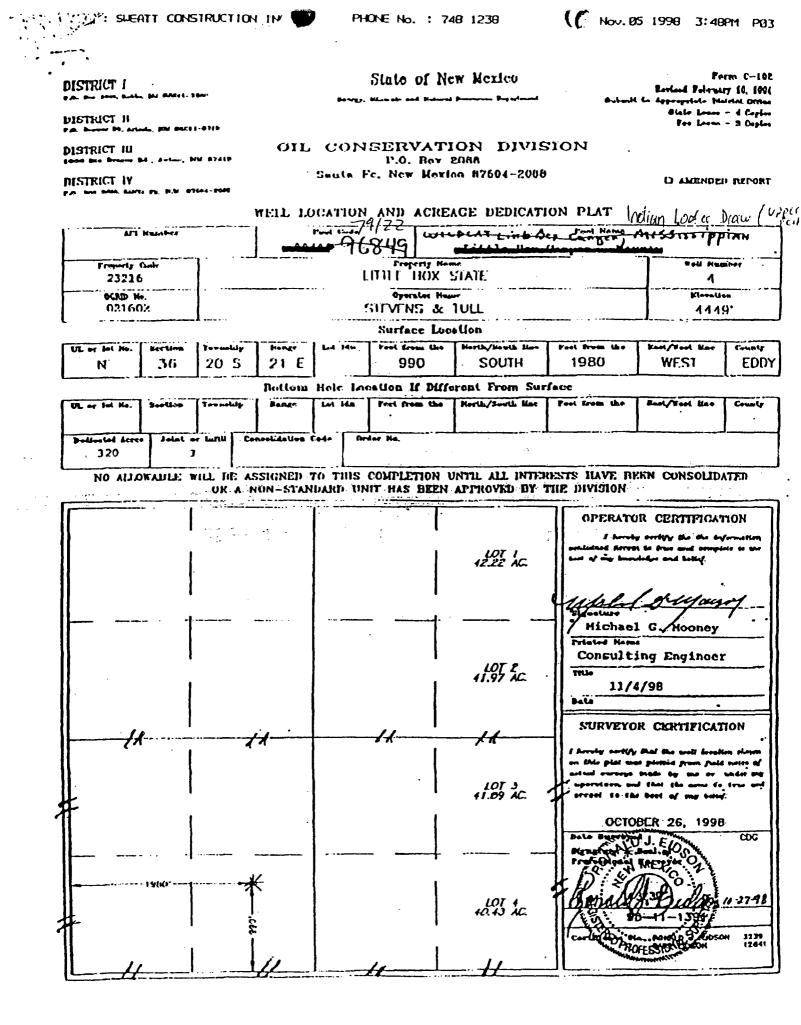

# BP AMERICA PRODUCTION COMPANY NEW SURFACE COMMINGLE PERMIT LIST OF LEASES

.

,

|                   |              |                                 |        |              |           |                 | Unit   |      |         |                  |                |
|-------------------|--------------|---------------------------------|--------|--------------|-----------|-----------------|--------|------|---------|------------------|----------------|
|                   | Well         |                                 | Pool   |              | NMOCD     | BLM Lease       | or lot |      |         |                  |                |
| Lease Name        | °<br>Ž       | Field Name                      | Code   | API No       | Lease No. | Serial No.      | no.    | Sect | Twnship | Range            | County         |
| Little Box State  | 5            | Little Box Canyon (Morrow)      | 80240  | 30-015-31650 | 029376    |                 | U      | 36   | SUC     | 215              | , L            |
| B&C 25 Federal    | 2A           | Little Box Canyon (Morrow)      | 80240  | 30-015-31745 | 029373    | NMNM 93457      | c      | 25   | 002     | о<br>1<br>П<br>П | T<br>الأ       |
| B&C 25 Federal    | <del>ر</del> | Little Box Canyon (Morrow)      | 80240  | 30-015-31847 | 029373    | NMNM 93457      | , ~    | 25   | 2002    | л г<br>2 г       |                |
| Crooked Canyon 35 |              |                                 |        |              |           |                 | 1      | 3    | 224     | 712              | Eddy           |
| Federal           | -            | Little Box Canyon (Morrow)      | 80240  | 30-015-30559 | 029375    | NMNM 25336      | _      | 35   | 200     | ,<br>U           | -<br>קייי<br>ע |
| Leggett Federal   | -            | Indian Loafer Draw (Upper Penn) | 79122  | 30-015-25228 | 029376    | NIMNIM 26236    | -  -   | 36   | 000     |                  |                |
| l ittle Rov State | ſ            |                                 |        | 00 01 00 00  | 010070    | OCCCZ ININININI | -      | 77   | 202     | 715              | Eddy           |
|                   | 2            |                                 | 80240  | 30-015-30434 | 029376    |                 | u.     | 36   | 20S     | 21E              | Eddv           |
| B&C 20 FEDERAL    | -            | Little Box Canyon (Morrow)      | 80240  | 30-015-30842 | 029373    | NMNM 93457      | Σ      | 25   | 205     | 21F              | Eddy           |
|                   |              |                                 | 97121/ |              |           |                 |        |      |         |                  | 100            |
| Jaguar 26 Federal |              | Strychnine Draw (Atoka/Strawn)  | 97122  | 30-015-31566 | 029374    | NMNM 25336      | 4      | 26   | 20S     | 21F              |                |
|                   |              |                                 |        |              |           |                 |        |      |         | 2                | 1222           |