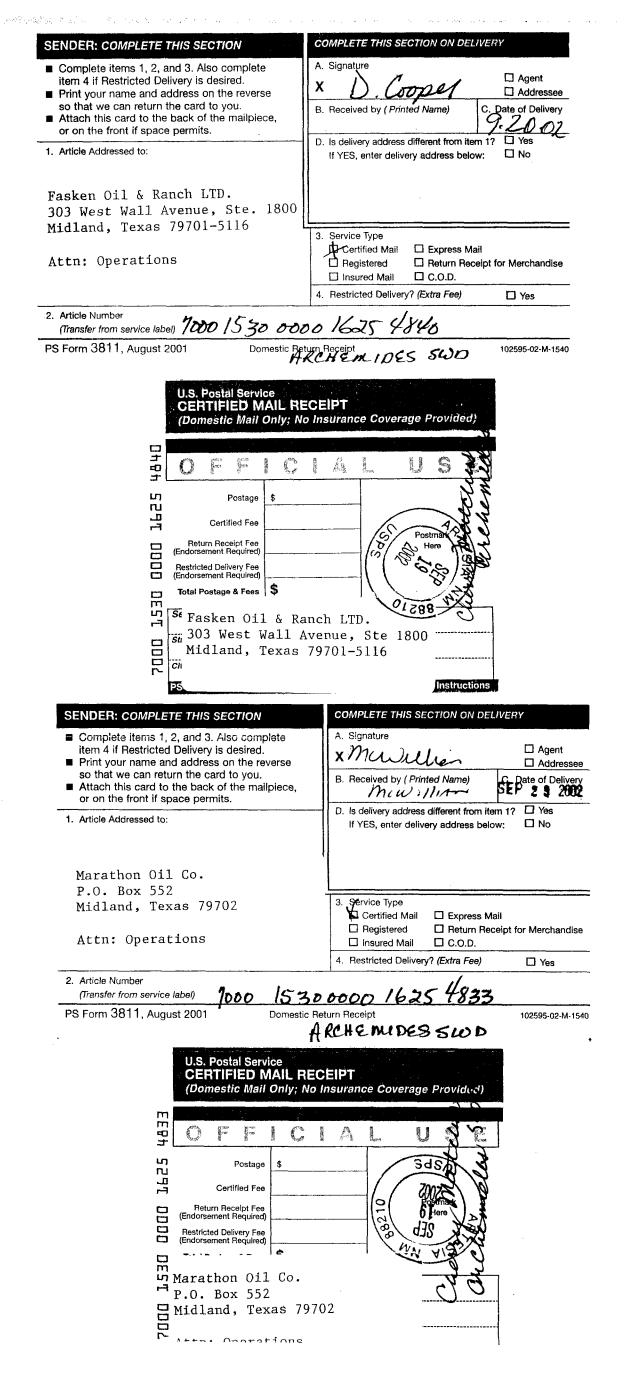

TREASURER

S. P. YATES

OCT 3 1 2002

October 28, 2002

Oil Conservation Division Will Jones 1220 South Saint Francis Drive Santa Fe, New Mexico 87505

RE: Archimedes "ARE" State #1
Unit J, Section 18, Township 21 South, Range 24 East
Eddy County, New Mexico

Dear Mr. Jones,

As per your request October 28, 2002 please find enclosed copies of the return receipts pertaining to the above referenced well.

If you should have any furthur questions please do not hesitate to contact me at (505) 748-4164.

Sincerely,

**Cherry Matchus** 

**Engineering** Technician

Cherry matches

**Enclosure** 