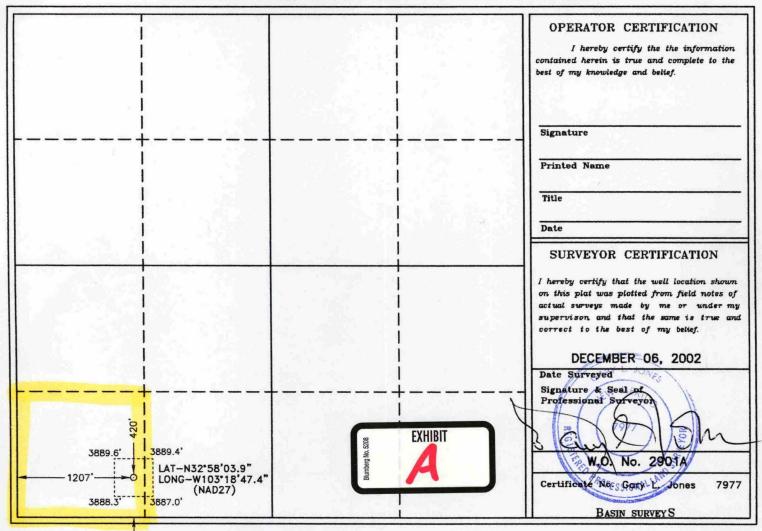

## WELL LOCATION AND ACREAGE DEDICATION PLAT

| API Number     |         |                                      | 1           | Pool Code | - F4            | Pool Name        |               |                    |        |  |
|----------------|---------|--------------------------------------|-------------|-----------|-----------------|------------------|---------------|--------------------|--------|--|
| Property Code  |         | Property Name GINGER QUILL "33"      |             |           |                 |                  |               | Well Number        |        |  |
| OGRID No.      |         | Operator Name CONCHO OIL & GAS CORP. |             |           |                 |                  |               | Elevation<br>3890' |        |  |
|                |         |                                      |             |           | Surface Loc     | ation            |               |                    |        |  |
| UL or lot No.  | Section | Township                             | Range       | Lot Idn   | Feet from the   | North/South line | Feet from the | East/West line     | County |  |
| М              | 33      | 15 S                                 | 36 E        |           | 420             | SOUTH            | 1207          | WEST               | LEA    |  |
|                |         |                                      | Bottom      | Hole Lo   | cation If Diffe | erent From Sur   | face          |                    |        |  |
| UL or lot No.  | Section | Township                             | Range       | Lot Idn   | Feet from the   | North/South line | Feet from the | East/West line     | County |  |
| Dedicated Acre | s Joint | or Infill Con                        | nsolidation | Code Or   | der No.         |                  |               |                    |        |  |