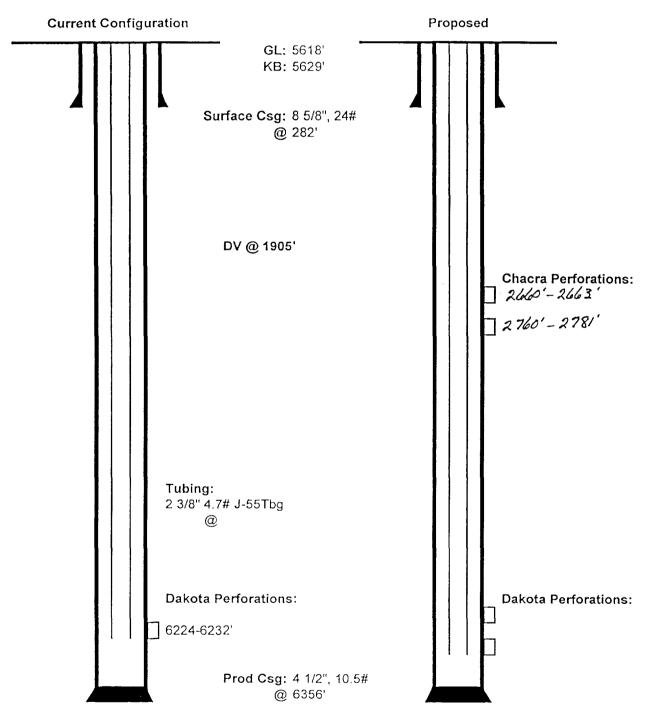

### Objective:

Recomplete in Chacra and downhole commingle with Dakota.

Horizon:

Dakota/Chacra 30-045-07983

API#: Engr:

John Papageorge

Phone:

W (281)366-5721

H (713)464-5053

- Check anchors. MIRU. 1.
- 2. Check and record tubing, casing and bradenhead pressures.
- Blow down wellhead, kill if necessary with 2% KCL water. 3.
- 4. Nipple down wellhead, nipple up and pressure test BOP.
- 5. Tag for fill. Tally out of hole and LD tubing. Replace as necessary.
- 6. RIH with bit and scraper. Clean out to PBTD.
- 7. Set CIBP at approximately 6100'. Load hole with 2%KCL and pressure test plug.
- Run CBL/GR/CCL across Chacra interval to verify zonal isolation. (Note:DV tool at 1905') Fax results to John Papageorge @ 281-366-7099. Perform remedial cement squeeze as necessary.
- Perforate the following interval with 2JSPF, 120 deg. phasing: Chacra 2660'- 2663', 9. 2760' - 2781'.
- 10. RU frac equipment and fracture stimulate down casing according to schedule 'A'.
- Flow back frac load on 1/2" choke until well dies or stabilized flow rate is obtained. 11.
- RIH with bit and tubing. Clean out fill. If sand feed-in has stabilized, drill out CIBP and cleanout 12. to PBTD.
- TIH with 2 3/8" production tbg. Land tubing across Dakota at approximately 6220'. RDMO.
- 14. Test well to pipeline.

# Crawford B1

Wellbore Diagram

1450' FSL 810' FWL Sec. 24, T29N, R12W San Juan Co., NM

PBTD: 6314' TD: 6356' District I

1625 N. French Dr., Hobbs, NM 88240

District II

8/0'

811 South First, Artesia, NM 88210