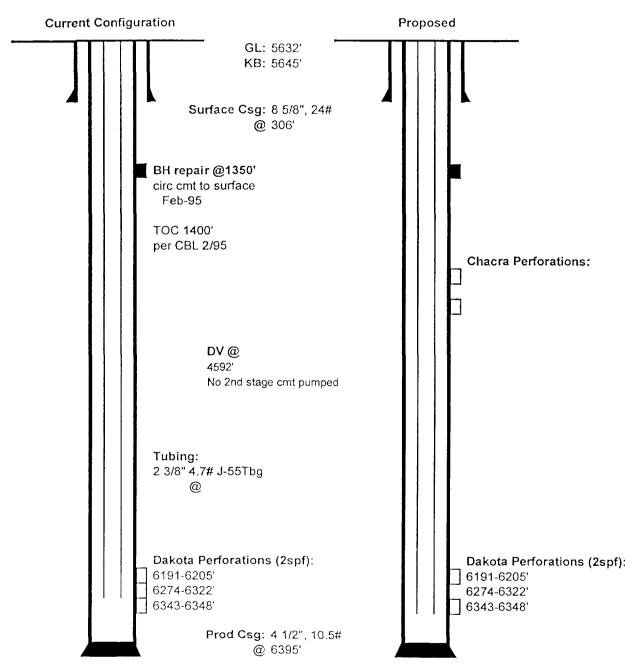

| Submit 3 Copies To Appropriate District                                                                                                                                                                                                                             | /<br>State of                                                                                                                                                                                                                                                                                                                                                                                                                                                                                                                                                                                                                                                                                                                                                                                                                                                                                                                                                                                                                                                                                                                                                                                                                                                                                                                                                                                                                                                                                                                                                                                                                                                                                                                                                                                                                                                                                                                                                                                                                                                                                                                  | New Me        | exico                                   |                        |                                        | Form C-                  | -103         |  |  |
|---------------------------------------------------------------------------------------------------------------------------------------------------------------------------------------------------------------------------------------------------------------------|--------------------------------------------------------------------------------------------------------------------------------------------------------------------------------------------------------------------------------------------------------------------------------------------------------------------------------------------------------------------------------------------------------------------------------------------------------------------------------------------------------------------------------------------------------------------------------------------------------------------------------------------------------------------------------------------------------------------------------------------------------------------------------------------------------------------------------------------------------------------------------------------------------------------------------------------------------------------------------------------------------------------------------------------------------------------------------------------------------------------------------------------------------------------------------------------------------------------------------------------------------------------------------------------------------------------------------------------------------------------------------------------------------------------------------------------------------------------------------------------------------------------------------------------------------------------------------------------------------------------------------------------------------------------------------------------------------------------------------------------------------------------------------------------------------------------------------------------------------------------------------------------------------------------------------------------------------------------------------------------------------------------------------------------------------------------------------------------------------------------------------|---------------|-----------------------------------------|------------------------|----------------------------------------|--------------------------|--------------|--|--|
| Office District 1                                                                                                                                                                                                                                                   | Energy, Minerals                                                                                                                                                                                                                                                                                                                                                                                                                                                                                                                                                                                                                                                                                                                                                                                                                                                                                                                                                                                                                                                                                                                                                                                                                                                                                                                                                                                                                                                                                                                                                                                                                                                                                                                                                                                                                                                                                                                                                                                                                                                                                                               | s and Natu    | ıral Resoui                             | Revised March 25, 1999 |                                        |                          |              |  |  |
| 1625 N. French Dr., Hobbs, NM 88240                                                                                                                                                                                                                                 |                                                                                                                                                                                                                                                                                                                                                                                                                                                                                                                                                                                                                                                                                                                                                                                                                                                                                                                                                                                                                                                                                                                                                                                                                                                                                                                                                                                                                                                                                                                                                                                                                                                                                                                                                                                                                                                                                                                                                                                                                                                                                                                                |               |                                         |                        | WELL API NO                            |                          |              |  |  |
| District II 811 South First, Artesia, NM 88210                                                                                                                                                                                                                      | OIL CONSER                                                                                                                                                                                                                                                                                                                                                                                                                                                                                                                                                                                                                                                                                                                                                                                                                                                                                                                                                                                                                                                                                                                                                                                                                                                                                                                                                                                                                                                                                                                                                                                                                                                                                                                                                                                                                                                                                                                                                                                                                                                                                                                     | VATION        | DIVISIO                                 | 30-045-24011           |                                        |                          |              |  |  |
| District III                                                                                                                                                                                                                                                        | 1220 Sout                                                                                                                                                                                                                                                                                                                                                                                                                                                                                                                                                                                                                                                                                                                                                                                                                                                                                                                                                                                                                                                                                                                                                                                                                                                                                                                                                                                                                                                                                                                                                                                                                                                                                                                                                                                                                                                                                                                                                                                                                                                                                                                      | h St. Frai    | ncis Dr.                                |                        | 5. Indicate Type of Lease              |                          |              |  |  |
| 1000 Rio Brazos Rd., Aztec, NM 87410<br>District IV                                                                                                                                                                                                                 | Santa Fe, NM 87505                                                                                                                                                                                                                                                                                                                                                                                                                                                                                                                                                                                                                                                                                                                                                                                                                                                                                                                                                                                                                                                                                                                                                                                                                                                                                                                                                                                                                                                                                                                                                                                                                                                                                                                                                                                                                                                                                                                                                                                                                                                                                                             |               |                                         |                        | STATE FEE 6. State Oil & Gas Lease No. |                          |              |  |  |
| 1220 S. St. Francis Dr., Santa Fe, NM                                                                                                                                                                                                                               |                                                                                                                                                                                                                                                                                                                                                                                                                                                                                                                                                                                                                                                                                                                                                                                                                                                                                                                                                                                                                                                                                                                                                                                                                                                                                                                                                                                                                                                                                                                                                                                                                                                                                                                                                                                                                                                                                                                                                                                                                                                                                                                                |               | 7.00                                    |                        | o. State Off &                         | Gas Lease No.            |              |  |  |
| SUNDRY NOTICE                                                                                                                                                                                                                                                       | ES AND REPORTS C                                                                                                                                                                                                                                                                                                                                                                                                                                                                                                                                                                                                                                                                                                                                                                                                                                                                                                                                                                                                                                                                                                                                                                                                                                                                                                                                                                                                                                                                                                                                                                                                                                                                                                                                                                                                                                                                                                                                                                                                                                                                                                               | N WELLS       | <del>(89101</del>                       | 177%                   | 7. Lease Name                          | or Unit Agreement Na     | me:          |  |  |
| (DO NOT USE THIS FORM FOR PROPOSAL DIFFERENT RESERVOIR. USE "APPLICAT PROPOSALS.)                                                                                                                                                                                   | S TO DRILL OR TO DE                                                                                                                                                                                                                                                                                                                                                                                                                                                                                                                                                                                                                                                                                                                                                                                                                                                                                                                                                                                                                                                                                                                                                                                                                                                                                                                                                                                                                                                                                                                                                                                                                                                                                                                                                                                                                                                                                                                                                                                                                                                                                                            | EPEN OK PÛ    | UG BAÇKÎTO                              | - 7/                   | \                                      | ord Gas Com "B"          | unc.         |  |  |
| 1. Type of Well:                                                                                                                                                                                                                                                    | 0.1                                                                                                                                                                                                                                                                                                                                                                                                                                                                                                                                                                                                                                                                                                                                                                                                                                                                                                                                                                                                                                                                                                                                                                                                                                                                                                                                                                                                                                                                                                                                                                                                                                                                                                                                                                                                                                                                                                                                                                                                                                                                                                                            | 1             | Life Joy                                |                        | 크                                      |                          |              |  |  |
| Oil Well Gas Well X  2. Name of Operator                                                                                                                                                                                                                            | Other                                                                                                                                                                                                                                                                                                                                                                                                                                                                                                                                                                                                                                                                                                                                                                                                                                                                                                                                                                                                                                                                                                                                                                                                                                                                                                                                                                                                                                                                                                                                                                                                                                                                                                                                                                                                                                                                                                                                                                                                                                                                                                                          |               | Car Car                                 | 1 21                   | 8. Well No.                            |                          |              |  |  |
| BP America Production Company                                                                                                                                                                                                                                       |                                                                                                                                                                                                                                                                                                                                                                                                                                                                                                                                                                                                                                                                                                                                                                                                                                                                                                                                                                                                                                                                                                                                                                                                                                                                                                                                                                                                                                                                                                                                                                                                                                                                                                                                                                                                                                                                                                                                                                                                                                                                                                                                |               | b                                       | 겨                      | J                                      | Е                        |              |  |  |
| 3. Address of Operator                                                                                                                                                                                                                                              |                                                                                                                                                                                                                                                                                                                                                                                                                                                                                                                                                                                                                                                                                                                                                                                                                                                                                                                                                                                                                                                                                                                                                                                                                                                                                                                                                                                                                                                                                                                                                                                                                                                                                                                                                                                                                                                                                                                                                                                                                                                                                                                                |               |                                         |                        | 9. Pool name o                         |                          |              |  |  |
| P.O. Box 3092 Houston, Tx 77253                                                                                                                                                                                                                                     |                                                                                                                                                                                                                                                                                                                                                                                                                                                                                                                                                                                                                                                                                                                                                                                                                                                                                                                                                                                                                                                                                                                                                                                                                                                                                                                                                                                                                                                                                                                                                                                                                                                                                                                                                                                                                                                                                                                                                                                                                                                                                                                                |               | - 1 121                                 | 1/42                   | Dakota & Chac                          |                          |              |  |  |
| 4. Well Location                                                                                                                                                                                                                                                    |                                                                                                                                                                                                                                                                                                                                                                                                                                                                                                                                                                                                                                                                                                                                                                                                                                                                                                                                                                                                                                                                                                                                                                                                                                                                                                                                                                                                                                                                                                                                                                                                                                                                                                                                                                                                                                                                                                                                                                                                                                                                                                                                |               |                                         |                        |                                        |                          |              |  |  |
| Unit <u>Letter J 1520</u>                                                                                                                                                                                                                                           | feet from the South                                                                                                                                                                                                                                                                                                                                                                                                                                                                                                                                                                                                                                                                                                                                                                                                                                                                                                                                                                                                                                                                                                                                                                                                                                                                                                                                                                                                                                                                                                                                                                                                                                                                                                                                                                                                                                                                                                                                                                                                                                                                                                            | ı line        | and <u>1520</u>                         | f                      | eet from the <u>E</u>                  | astline                  |              |  |  |
| Section 24                                                                                                                                                                                                                                                          | Township                                                                                                                                                                                                                                                                                                                                                                                                                                                                                                                                                                                                                                                                                                                                                                                                                                                                                                                                                                                                                                                                                                                                                                                                                                                                                                                                                                                                                                                                                                                                                                                                                                                                                                                                                                                                                                                                                                                                                                                                                                                                                                                       | 29N           | Range                                   | 12W                    | NMPM                                   | San Juan Cou             | ntv          |  |  |
|                                                                                                                                                                                                                                                                     | 10. Elevation (Show                                                                                                                                                                                                                                                                                                                                                                                                                                                                                                                                                                                                                                                                                                                                                                                                                                                                                                                                                                                                                                                                                                                                                                                                                                                                                                                                                                                                                                                                                                                                                                                                                                                                                                                                                                                                                                                                                                                                                                                                                                                                                                            |               | R, RKB, RT                              | , GR, etc.             |                                        |                          |              |  |  |
|                                                                                                                                                                                                                                                                     |                                                                                                                                                                                                                                                                                                                                                                                                                                                                                                                                                                                                                                                                                                                                                                                                                                                                                                                                                                                                                                                                                                                                                                                                                                                                                                                                                                                                                                                                                                                                                                                                                                                                                                                                                                                                                                                                                                                                                                                                                                                                                                                                | 5632' GR      |                                         | T T                    |                                        |                          |              |  |  |
| NOTICE OF INT                                                                                                                                                                                                                                                       | propriate Box to In                                                                                                                                                                                                                                                                                                                                                                                                                                                                                                                                                                                                                                                                                                                                                                                                                                                                                                                                                                                                                                                                                                                                                                                                                                                                                                                                                                                                                                                                                                                                                                                                                                                                                                                                                                                                                                                                                                                                                                                                                                                                                                            | idicate N     | ature of N                              |                        |                                        |                          |              |  |  |
| PERFORM REMEDIAL WORK                                                                                                                                                                                                                                               |                                                                                                                                                                                                                                                                                                                                                                                                                                                                                                                                                                                                                                                                                                                                                                                                                                                                                                                                                                                                                                                                                                                                                                                                                                                                                                                                                                                                                                                                                                                                                                                                                                                                                                                                                                                                                                                                                                                                                                                                                                                                                                                                | и П           | REMEDIA                                 |                        | SEQUENT R                              | EPORT OF: ALTERING CASIN | ic [         |  |  |
|                                                                                                                                                                                                                                                                     |                                                                                                                                                                                                                                                                                                                                                                                                                                                                                                                                                                                                                                                                                                                                                                                                                                                                                                                                                                                                                                                                                                                                                                                                                                                                                                                                                                                                                                                                                                                                                                                                                                                                                                                                                                                                                                                                                                                                                                                                                                                                                                                                |               |                                         |                        |                                        |                          |              |  |  |
| TEMPORARILY ABANDON [_]                                                                                                                                                                                                                                             | CHANGE PLANS                                                                                                                                                                                                                                                                                                                                                                                                                                                                                                                                                                                                                                                                                                                                                                                                                                                                                                                                                                                                                                                                                                                                                                                                                                                                                                                                                                                                                                                                                                                                                                                                                                                                                                                                                                                                                                                                                                                                                                                                                                                                                                                   |               | COMMEN                                  | NCE DRIL               | LING OPNS. 🗌                           | PLUG AND<br>ABANDONMENT  |              |  |  |
| • • :                                                                                                                                                                                                                                                               | MULTIPLE<br>COMPLETION                                                                                                                                                                                                                                                                                                                                                                                                                                                                                                                                                                                                                                                                                                                                                                                                                                                                                                                                                                                                                                                                                                                                                                                                                                                                                                                                                                                                                                                                                                                                                                                                                                                                                                                                                                                                                                                                                                                                                                                                                                                                                                         |               | CASING CEMENT                           |                        | D 🗀                                    |                          |              |  |  |
| OTHER: Complete Otero Chacra &                                                                                                                                                                                                                                      | DHC with Dakota                                                                                                                                                                                                                                                                                                                                                                                                                                                                                                                                                                                                                                                                                                                                                                                                                                                                                                                                                                                                                                                                                                                                                                                                                                                                                                                                                                                                                                                                                                                                                                                                                                                                                                                                                                                                                                                                                                                                                                                                                                                                                                                | $\boxtimes$   | OTHER:                                  |                        |                                        |                          |              |  |  |
| 12. Describe proposed or completed of starting any proposed work).                                                                                                                                                                                                  |                                                                                                                                                                                                                                                                                                                                                                                                                                                                                                                                                                                                                                                                                                                                                                                                                                                                                                                                                                                                                                                                                                                                                                                                                                                                                                                                                                                                                                                                                                                                                                                                                                                                                                                                                                                                                                                                                                                                                                                                                                                                                                                                |               |                                         |                        |                                        |                          |              |  |  |
| or recompilation.                                                                                                                                                                                                                                                   | SEE RULE 1103. FO                                                                                                                                                                                                                                                                                                                                                                                                                                                                                                                                                                                                                                                                                                                                                                                                                                                                                                                                                                                                                                                                                                                                                                                                                                                                                                                                                                                                                                                                                                                                                                                                                                                                                                                                                                                                                                                                                                                                                                                                                                                                                                              | i widilipie ( | completion                              | s: Attach              | wellbore diagra                        | m of proposed complet    | tion         |  |  |
| BP America Production Company req                                                                                                                                                                                                                                   |                                                                                                                                                                                                                                                                                                                                                                                                                                                                                                                                                                                                                                                                                                                                                                                                                                                                                                                                                                                                                                                                                                                                                                                                                                                                                                                                                                                                                                                                                                                                                                                                                                                                                                                                                                                                                                                                                                                                                                                                                                                                                                                                | nter the Ch   | acra pool ai                            | nd commi               | ngle production                        | down hole with the       |              |  |  |
| existing Dakota pool as per the attach                                                                                                                                                                                                                              |                                                                                                                                                                                                                                                                                                                                                                                                                                                                                                                                                                                                                                                                                                                                                                                                                                                                                                                                                                                                                                                                                                                                                                                                                                                                                                                                                                                                                                                                                                                                                                                                                                                                                                                                                                                                                                                                                                                                                                                                                                                                                                                                |               |                                         |                        |                                        |                          |              |  |  |
| The Basin Dakota (71599) & the Oter                                                                                                                                                                                                                                 |                                                                                                                                                                                                                                                                                                                                                                                                                                                                                                                                                                                                                                                                                                                                                                                                                                                                                                                                                                                                                                                                                                                                                                                                                                                                                                                                                                                                                                                                                                                                                                                                                                                                                                                                                                                                                                                                                                                                                                                                                                                                                                                                |               |                                         |                        |                                        |                          |              |  |  |
| NO. R-11363 effective 05/15/2000. Should the Working interest and Royalty interest owners between these two pools be different they will be notified of our intent by being supplied a copy of this application via certified mail return receipt requested.        |                                                                                                                                                                                                                                                                                                                                                                                                                                                                                                                                                                                                                                                                                                                                                                                                                                                                                                                                                                                                                                                                                                                                                                                                                                                                                                                                                                                                                                                                                                                                                                                                                                                                                                                                                                                                                                                                                                                                                                                                                                                                                                                                |               |                                         |                        |                                        |                          |              |  |  |
| Description is proposed to be allocated                                                                                                                                                                                                                             | I hasad on the subtree                                                                                                                                                                                                                                                                                                                                                                                                                                                                                                                                                                                                                                                                                                                                                                                                                                                                                                                                                                                                                                                                                                                                                                                                                                                                                                                                                                                                                                                                                                                                                                                                                                                                                                                                                                                                                                                                                                                                                                                                                                                                                                         | tion matha    | dusina tha                              | nvoicatad              | fotume dealine fo                      | -<br>                    |              |  |  |
| Production is proposed to be allocated Dakota Pool. That production shall se                                                                                                                                                                                        |                                                                                                                                                                                                                                                                                                                                                                                                                                                                                                                                                                                                                                                                                                                                                                                                                                                                                                                                                                                                                                                                                                                                                                                                                                                                                                                                                                                                                                                                                                                                                                                                                                                                                                                                                                                                                                                                                                                                                                                                                                                                                                                                |               |                                         |                        |                                        |                          | The          |  |  |
| Dakota Pool. That production shall serve as a base for production subtracted from the total production for the commingled well. The balance of the production will be attributed to the Chacra. Attached is the future production decline estimates for the Dakota. |                                                                                                                                                                                                                                                                                                                                                                                                                                                                                                                                                                                                                                                                                                                                                                                                                                                                                                                                                                                                                                                                                                                                                                                                                                                                                                                                                                                                                                                                                                                                                                                                                                                                                                                                                                                                                                                                                                                                                                                                                                                                                                                                |               |                                         |                        |                                        |                          |              |  |  |
| Commingling Production Downhole in the subject well from the proposed pools will not reduce the value of the total remaining                                                                                                                                        |                                                                                                                                                                                                                                                                                                                                                                                                                                                                                                                                                                                                                                                                                                                                                                                                                                                                                                                                                                                                                                                                                                                                                                                                                                                                                                                                                                                                                                                                                                                                                                                                                                                                                                                                                                                                                                                                                                                                                                                                                                                                                                                                |               |                                         |                        |                                        |                          |              |  |  |
| production. DHC 806                                                                                                                                                                                                                                                 | A 2                                                                                                                                                                                                                                                                                                                                                                                                                                                                                                                                                                                                                                                                                                                                                                                                                                                                                                                                                                                                                                                                                                                                                                                                                                                                                                                                                                                                                                                                                                                                                                                                                                                                                                                                                                                                                                                                                                                                                                                                                                                                                                                            |               |                                         |                        |                                        |                          |              |  |  |
| I hereby certify that the information a                                                                                                                                                                                                                             | bove is true and comp                                                                                                                                                                                                                                                                                                                                                                                                                                                                                                                                                                                                                                                                                                                                                                                                                                                                                                                                                                                                                                                                                                                                                                                                                                                                                                                                                                                                                                                                                                                                                                                                                                                                                                                                                                                                                                                                                                                                                                                                                                                                                                          | olete to the  | best of my                              | knowledg               | ge and belief.                         |                          |              |  |  |
| SIGNATURE Cherry Hlave                                                                                                                                                                                                                                              | _                                                                                                                                                                                                                                                                                                                                                                                                                                                                                                                                                                                                                                                                                                                                                                                                                                                                                                                                                                                                                                                                                                                                                                                                                                                                                                                                                                                                                                                                                                                                                                                                                                                                                                                                                                                                                                                                                                                                                                                                                                                                                                                              | TITLE         | Dagulatan                               | A malivat              |                                        | DATE 06/05/02            |              |  |  |
| SIGNATURE CHINNY PICCOL                                                                                                                                                                                                                                             | <u> </u>                                                                                                                                                                                                                                                                                                                                                                                                                                                                                                                                                                                                                                                                                                                                                                                                                                                                                                                                                                                                                                                                                                                                                                                                                                                                                                                                                                                                                                                                                                                                                                                                                                                                                                                                                                                                                                                                                                                                                                                                                                                                                                                       |               | Regulatory                              | Anaryst                |                                        | DATE <u>06/05/02</u>     |              |  |  |
| Type or print name Cherry Hlav                                                                                                                                                                                                                                      | va                                                                                                                                                                                                                                                                                                                                                                                                                                                                                                                                                                                                                                                                                                                                                                                                                                                                                                                                                                                                                                                                                                                                                                                                                                                                                                                                                                                                                                                                                                                                                                                                                                                                                                                                                                                                                                                                                                                                                                                                                                                                                                                             |               |                                         | Teleph                 | one No. 281-36                         | 6-4081                   |              |  |  |
| (This space for State use)                                                                                                                                                                                                                                          |                                                                                                                                                                                                                                                                                                                                                                                                                                                                                                                                                                                                                                                                                                                                                                                                                                                                                                                                                                                                                                                                                                                                                                                                                                                                                                                                                                                                                                                                                                                                                                                                                                                                                                                                                                                                                                                                                                                                                                                                                                                                                                                                | aller to      | • • • • • • • • • • • • • • • • • • • • |                        |                                        |                          |              |  |  |
| APPPROVED BY                                                                                                                                                                                                                                                        | MANUAL MANUAL                                                                                                                                                                                                                                                                                                                                                                                                                                                                                                                                                                                                                                                                                                                                                                                                                                                                                                                                                                                                                                                                                                                                                                                                                                                                                                                                                                                                                                                                                                                                                                                                                                                                                                                                                                                                                                                                                                                                                                                                                                                                                                                  | TITLE         | AIL ET 8                                | gas irgi               | Teres, out. E                          | DAFAI                    |              |  |  |
| Conditions of approval, if any:                                                                                                                                                                                                                                     | The state of the s | ******        |                                         |                        | - 3 v.a. 1, 10 (                       | DA GUN 10                | <u>200</u> 2 |  |  |
| BP America Production Company                                                                                                                                                                                                                                       |                                                                                                                                                                                                                                                                                                                                                                                                                                                                                                                                                                                                                                                                                                                                                                                                                                                                                                                                                                                                                                                                                                                                                                                                                                                                                                                                                                                                                                                                                                                                                                                                                                                                                                                                                                                                                                                                                                                                                                                                                                                                                                                                |               |                                         |                        |                                        |                          |              |  |  |
| Compulsory Pooling-January 23, 2003                                                                                                                                                                                                                                 |                                                                                                                                                                                                                                                                                                                                                                                                                                                                                                                                                                                                                                                                                                                                                                                                                                                                                                                                                                                                                                                                                                                                                                                                                                                                                                                                                                                                                                                                                                                                                                                                                                                                                                                                                                                                                                                                                                                                                                                                                                                                                                                                |               |                                         |                        |                                        |                          |              |  |  |
| S/2 of Section 24-T29N-R12W                                                                                                                                                                                                                                         |                                                                                                                                                                                                                                                                                                                                                                                                                                                                                                                                                                                                                                                                                                                                                                                                                                                                                                                                                                                                                                                                                                                                                                                                                                                                                                                                                                                                                                                                                                                                                                                                                                                                                                                                                                                                                                                                                                                                                                                                                                                                                                                                |               |                                         |                        |                                        |                          |              |  |  |
|                                                                                                                                                                                                                                                                     | San Juan Co                                                                                                                                                                                                                                                                                                                                                                                                                                                                                                                                                                                                                                                                                                                                                                                                                                                                                                                                                                                                                                                                                                                                                                                                                                                                                                                                                                                                                                                                                                                                                                                                                                                                                                                                                                                                                                                                                                                                                                                                                                                                                                                    | unty          |                                         |                        |                                        |                          |              |  |  |
|                                                                                                                                                                                                                                                                     | Exhibit No.                                                                                                                                                                                                                                                                                                                                                                                                                                                                                                                                                                                                                                                                                                                                                                                                                                                                                                                                                                                                                                                                                                                                                                                                                                                                                                                                                                                                                                                                                                                                                                                                                                                                                                                                                                                                                                                                                                                                                                                                                                                                                                                    |               |                                         |                        |                                        |                          |              |  |  |