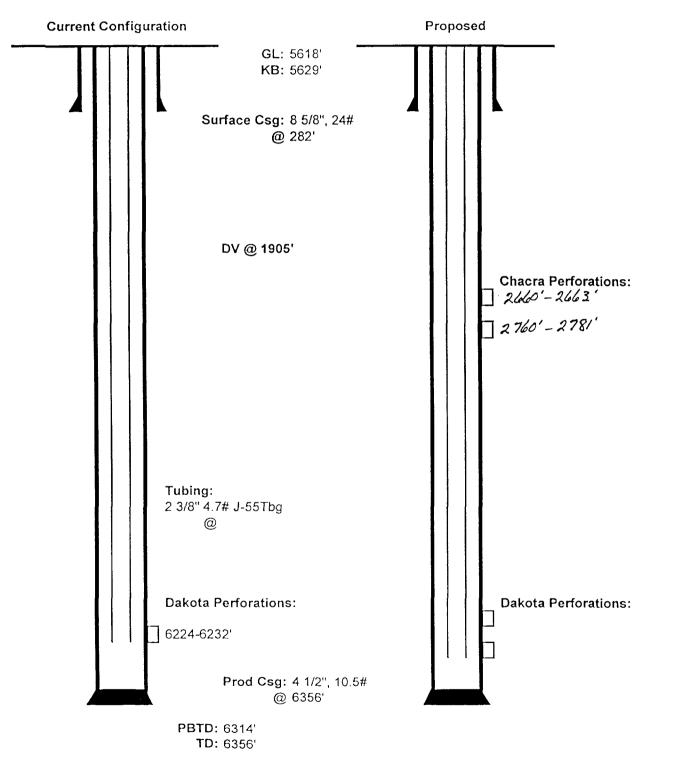

Horizon: API #: Engr: Phone: Dakota/Chacra 30-045-07983 John Papageorge W (281)366-5721 H (713)464-5053

- 1. Check anchors. MIRU.
- 2. Check and record tubing, casing and bradenhead pressures.
- 3. Blow down wellhead, kill if necessary with 2% KCL water.
- 4. Nipple down wellhead, nipple up and pressure test BOP.
- 5. Tag for fill. Tally out of hole and LD tubing. Replace as necessary.
- 6. RIH with bit and scraper. Clean out to PBTD.
- 7. Set CIBP at approximately 6100'. Load hole with 2%KCL and pressure test plug.
- 8. Run CBL/GR/CCL across Chacra interval to verify zonal isolation. (Note:DV tool at 1905') Fax results to John Papageorge @ 281-366-7099. Perform remedial cement squeeze as necessary.
- 9. Perforate the following interval with 2JSPF, 120 deg. phasing: Chacra 2660'- 2663', 2760' 2781'.
- 10. RU frac equipment and fracture stimulate down casing according to schedule 'A'.
- 11. Flow back frac load on ¼" choke until well dies or stabilized flow rate is obtained.
- 12. RIH with bit and tubing. Clean out fill. If sand feed-in has stabilized, drill out CIBP and cleanout to PBTD.
- 13. TIH with 2 3/8" production tbg. Land tubing across Dakota at approximately 6220'. RDMO.
- 14. Test well to pipeline.

# Crawford B1

Wellbore Diagram

1450' FSL 810' FWL Sec. 24, T29N, R12W San Juan Co., NM

| District I<br>1625 N. French Dr.<br>District II<br>811 South First, Ar |                         |                |                      | State of New Mexico<br>Energy, Minerals & Natural Resources Department<br>OIL CONSERVATION DIVISION |          |                        |                 |              | c         | Form C-102<br>Revised August 15, 2000                                                   |                        |              |                                                 |  |
|------------------------------------------------------------------------|-------------------------|----------------|----------------------|-----------------------------------------------------------------------------------------------------|----------|------------------------|-----------------|--------------|-----------|-----------------------------------------------------------------------------------------|------------------------|--------------|-------------------------------------------------|--|
| District III<br>1000 Rio Brazos Ro<br>District IV                      |                         |                |                      | OIL CONSERVATION DIVISION<br>2040 South Pacheco<br>Santa Fe: NM 87505                               |          |                        |                 |              | 3         | Submit to Appropriate District Office<br>State Lease - 4 Copies<br>Fee Lease - 3 Copies |                        |              |                                                 |  |
| 2040 South Pacheco                                                     | o, Santa Fe,            | NM 87505       |                      |                                                                                                     |          |                        |                 |              |           |                                                                                         |                        |              | NDFD RFPORT                                     |  |
| · · ·                                                                  | PI Number               |                | <u>WEL</u>           | ELL LOCATION AND ACREAGE DEDICATION PL                                                              |          |                        |                 |              |           | <u>N PLA</u><br><sup>3</sup> Pool Na                                                    |                        |              |                                                 |  |
| 1                                                                      | 045-07                  |                |                      |                                                                                                     |          |                        |                 |              |           |                                                                                         | / Otero Chacra         |              |                                                 |  |
| <sup>4</sup> Property C                                                |                         | 205            | ł                    | /1                                                                                                  | 577 7 02 | - <u>525</u><br>Proper | ty Name         | Dusi         | II DUNU   |                                                                                         | Well Number            |              |                                                 |  |
| 00576                                                                  | 1                       |                |                      |                                                                                                     |          | Crawford               |                 | † B          |           |                                                                                         |                        | 1            |                                                 |  |
| OGRID N                                                                |                         |                |                      |                                                                                                     |          |                        | or Name         | ·            |           |                                                                                         | <sup>9</sup> Elevation |              |                                                 |  |
| 00077                                                                  | 8                       |                | _                    |                                                                                                     | BP A     | merica Pro             | duction         | Company      |           |                                                                                         | 5629' DK               |              |                                                 |  |
|                                                                        |                         |                |                      |                                                                                                     |          |                        |                 |              |           |                                                                                         |                        |              |                                                 |  |
| ······                                                                 |                         | r              |                      |                                                                                                     | ·····    | <sup>10</sup> Surfac   | 1               |              | r         |                                                                                         |                        |              |                                                 |  |
| UL or lot no.                                                          | Section                 | Townsh         | ·                    | ange                                                                                                | Lot Idn  | Feet from the          |                 | h/South line | Feet fro  |                                                                                         | East/We                | st line      | County                                          |  |
| Unit L                                                                 | _24                     | 29N            | 1                    | <u>2W</u>                                                                                           |          | 810'                   |                 | Vest         | 145       |                                                                                         | Sou                    | th           | San Juan                                        |  |
| r                                                                      |                         | r <u> </u>     | <u> </u>             | <u> </u>                                                                                            | Bottom H | ole Location           | <u>If Diffe</u> | erent From   | Surface   | e                                                                                       |                        |              |                                                 |  |
| UL or lot no.                                                          | Section                 | Townsh         | ip R                 | ange                                                                                                | Lot Idn  | Feet from the          | Norti           | h/South line | Feet fro  | m the                                                                                   | East/We                | st line      | County                                          |  |
| <sup>12</sup> Dedicated Acre                                           | s <sup>13</sup> Joint o |                | <sup>14</sup> Consol |                                                                                                     | Cut 150  | rder No.               |                 |              |           |                                                                                         |                        |              | ·                                               |  |
| 320 DK                                                                 | S Jointo                | · Ium          | Consor               | didation .                                                                                          |          | uer ivo.               |                 |              |           |                                                                                         |                        |              |                                                 |  |
| 160 Ch                                                                 |                         |                |                      |                                                                                                     |          |                        |                 |              |           |                                                                                         |                        |              |                                                 |  |
|                                                                        | ARI F W                 | I<br>II I BE 4 | ASSIGN               | VED TO                                                                                              |          | MPLETION               |                 |              | STS HAV   | /F BFF                                                                                  |                        |              | ED OR A NON-                                    |  |
| NO ALLO W                                                              |                         |                |                      |                                                                                                     |          | T HAS BEEN             |                 |              |           |                                                                                         |                        |              |                                                 |  |
| 16                                                                     |                         |                |                      |                                                                                                     |          |                        |                 |              | 17        | ' OPE                                                                                   | RATOR                  | CER          | <b><i>TIFICATION</i></b>                        |  |
|                                                                        |                         |                |                      |                                                                                                     |          |                        |                 |              |           |                                                                                         |                        |              | on contained herein                             |  |
|                                                                        |                         |                |                      |                                                                                                     |          |                        |                 |              | is t      | rue and o                                                                               | complete to l          | the best of  | my knowledge and                                |  |
|                                                                        |                         |                |                      |                                                                                                     |          |                        |                 |              | bel       | ief.                                                                                    |                        |              |                                                 |  |
|                                                                        |                         |                |                      |                                                                                                     |          |                        |                 |              | 4         | 1                                                                                       | 1/                     | 11/          |                                                 |  |
|                                                                        |                         |                |                      |                                                                                                     |          |                        |                 |              |           | -C                                                                                      | herry                  | A/ar         | va                                              |  |
|                                                                        |                         | <b>_</b>       |                      |                                                                                                     |          | ·····                  |                 |              | Sig       | ature                                                                                   | herry                  |              |                                                 |  |
|                                                                        | 1                       |                |                      |                                                                                                     |          |                        |                 |              |           |                                                                                         | Cherr                  | y_Hlava_     |                                                 |  |
|                                                                        | ]                       |                |                      |                                                                                                     |          |                        |                 |              |           | ted Name                                                                                |                        |              |                                                 |  |
|                                                                        |                         |                |                      |                                                                                                     |          |                        |                 |              | <br>Title |                                                                                         | Regula                 | itory Ana    | llyst                                           |  |
|                                                                        |                         |                |                      |                                                                                                     |          |                        |                 |              |           | 2                                                                                       | 0E /21                 | (2002        |                                                 |  |
|                                                                        | }                       |                |                      |                                                                                                     |          |                        |                 |              | Dat       | e                                                                                       | 03/31                  | /2002        |                                                 |  |
| ~~~~~                                                                  | ~~~~                    |                | $\sim$               | $\sim$                                                                                              | han      |                        |                 |              | _         |                                                                                         |                        |              |                                                 |  |
| \$                                                                     |                         |                |                      |                                                                                                     |          |                        |                 |              |           |                                                                                         |                        |              | ICATION                                         |  |
| $\geq$                                                                 |                         |                |                      |                                                                                                     |          |                        |                 |              | đi        |                                                                                         |                        |              | hown on this plat was<br>ys made by me or under |  |
| R                                                                      |                         |                |                      |                                                                                                     | I        |                        |                 |              | NI I      |                                                                                         |                        |              | ue and correct to the bes                       |  |
| Ś                                                                      |                         |                |                      |                                                                                                     |          |                        | 91<br>          |              | 1         | ny belief.                                                                              |                        |              |                                                 |  |
| 810'                                                                   |                         |                |                      |                                                                                                     | I        |                        |                 |              |           |                                                                                         |                        | On File      | 2                                               |  |
| ∫Ţ                                                                     |                         |                |                      |                                                                                                     |          |                        |                 |              | Da        | te of Surve                                                                             | ey                     |              |                                                 |  |
| b l                                                                    |                         |                |                      |                                                                                                     |          |                        |                 |              | Sig       | nature and                                                                              | I Seal of Profes       | ssional Surv | eyor.                                           |  |
| R I                                                                    | }                       |                |                      |                                                                                                     |          |                        |                 |              | \$        |                                                                                         |                        |              |                                                 |  |
| K I                                                                    |                         |                |                      |                                                                                                     |          |                        |                 |              | 8         |                                                                                         |                        |              |                                                 |  |
| ,29,                                                                   |                         |                |                      |                                                                                                     |          |                        |                 |              | 3         |                                                                                         |                        |              |                                                 |  |
|                                                                        |                         |                |                      |                                                                                                     |          |                        |                 |              | ₹         |                                                                                         | ies P Leas             | e            | 1463                                            |  |
|                                                                        |                         |                | ~~~                  | $\sim \sim$                                                                                         |          | ~~~~                   |                 | ~~~~~        | Ce        | tificate Nu                                                                             | mber                   |              |                                                 |  |